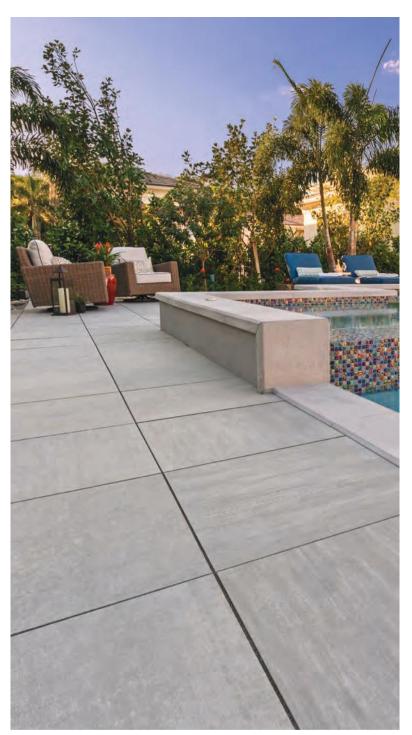

# PORCELAIN >

The monolithic pieces of 20mm thick porcelain pavers have been designed for those looking for the perfect balance between technical functionality and aesthetic appeal. With superior durability, porcelain tiles are ideal for a variety of both residential and commercial applications. The non-slip surface finish provides a safe surface for patios, pool decks, pathways, and urban pedestrian malls.