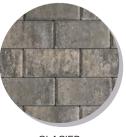

DRIVEWAYS >

CHARACTER. PERFORMANCE. TRANSFORMING.

STONEHURST - GLACIER

MEGA OLDE TOWNE - SIERRA

Evoke a sense of classic European elegance and add a touch of timelessness when you install any one of our driveway pavers. With several color options to choose from, we make it easy to find the perfect complement to your home.

4x8 #PV21040

TOP: 4x8 BRICK - GLACIER, BOTTOM: 4x8 BRICK - AUTUMN BLEND

GLACIER

SAND DUNE

SIERRA

BLUESTONE - GLACIER