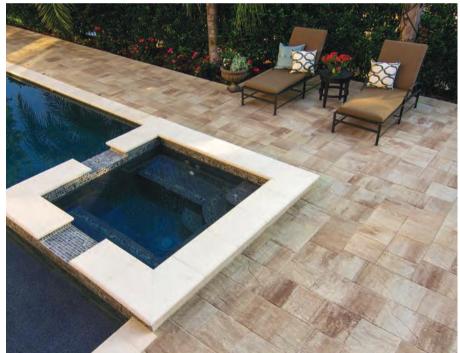

Inspired by nature but created by Tremron, our hardscape products offer an everlasting elegance that creates a sense of luxury and ease.

POOL DECKS

ENDURING. REFINED. TIMELESS.

TEMPLEHURST - SAND DUNE

PORCELAIN - CHROME

Elevate the appearance of your pool with pavers from Tremron. Full size pavers are the perfect choice for new pool construction, while thin remodel pavers are designed to overlay existing concrete for pool deck renovation projects.

When you choose Tremron pavers for your pool deck, you not only create a certain sense of luxury, you also get the assurance of an enduring product that will maintain its beauty with each passing year.