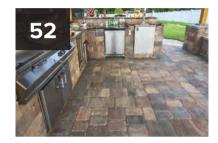

OUTDOOR KITCHENS > BEAUTY. COMFORT. FUNCTION.

OLDE TOWNE 3PC PAVERS AND STONEGATE® - SAND DUNE

MEGA OLDE TOWNE PAVERS & STONEGATE® WALL - SIERRA

Kitchens have long been considered the heart of the home; bring that sense of comfort outside with an outdoor kitchen created with Tremron wall blocks.

Integrate a pergola and lighting to enhance the beauty and function of your summer kitchen. Complete your outdoor cooking space by adding in your choice of appliances and grill.

FIREPLACES >

BOLD. ALLURING. STATELY.