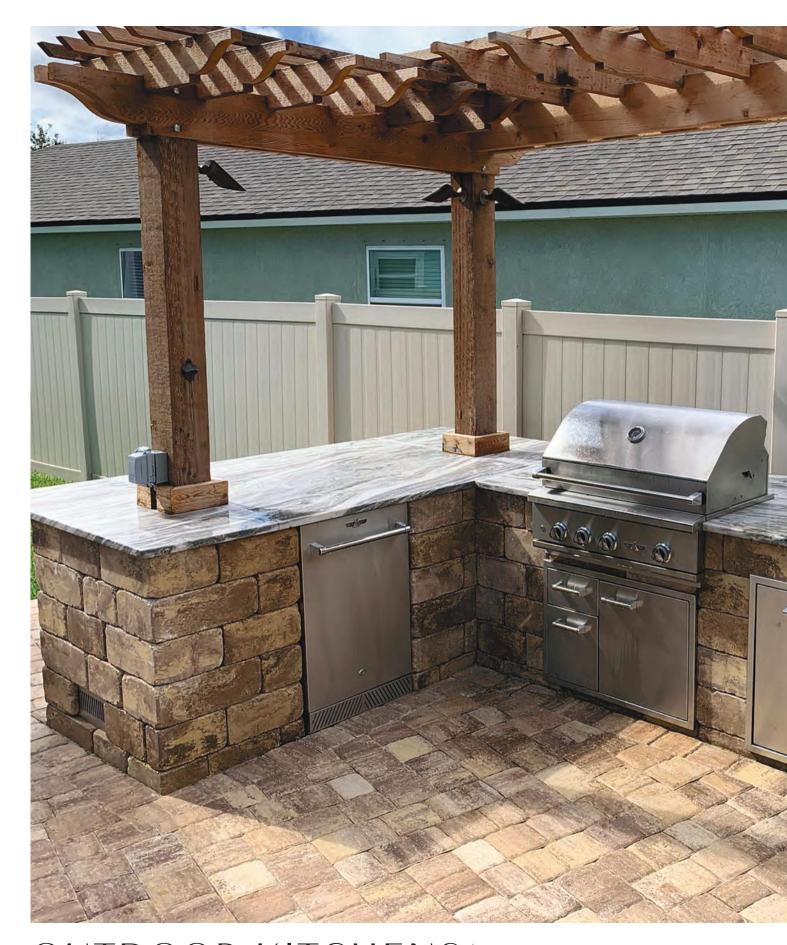

OUTDOOR KITCHENS > BEAUTY. COMFORT. FUNCTION.

OLDE TOWNE 3PC PAVERS AND STONEGATE® - SAND DUNE

MEGA OLDE TOWNE PAVERS & STONEGATE® WALL - SIERRA

Kitchens have long been considered the heart of the home; bring that sense of comfort outside with an outdoor kitchen created with Tremron wall blocks.

Integrate a pergola and lighting to enhance the beauty and function of your summer kitchen. Complete your outdoor cooking space by adding in your choice of appliances and grill.

FIREPLACES >

BOLD. ALLURING. STATELY.