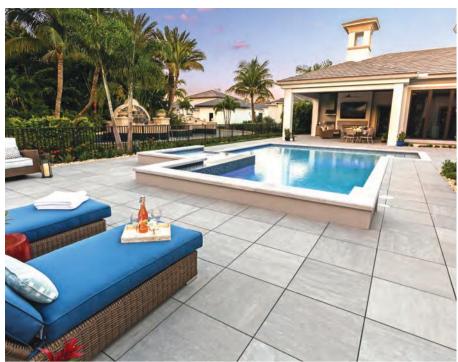

Inspired by nature but created by Tremron, our hardscape products offer an everlasting elegance that creates a sense of luxury and ease.

POOL DECKS

ENDURING. REFINED. TIMELESS.

TEMPLEHURST - SAND DUNE

PORCELAIN - CHROME

Elevate the appearance of your pool with pavers from Tremron. Full size pavers are the perfect choice for new pool construction, while thin remodel pavers are designed to overlay existing concrete for pool deck renovation projects.

When you choose Tremron pavers for your pool deck, you not only create a certain sense of luxury, you also get the assurance of an enduring product that will maintain its beauty with each passing year.