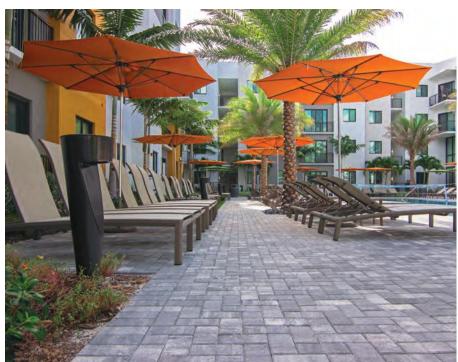

BACKYARD DESIGN >

INVITING. RELAXED. ELEGANT.

MEGA OLDE TOWNE PAVERS, STONEGATE® WALL AND MUNICH FIRE PIT - SIERRA

OLDE TOWNE - SIERRA

Envision an outdoor space that beckons loved ones to gather; with the complete line of Tremron hardscape products, bringing those dreams to life has never been easier. Possibilities abound, limited only by your imagination. Tremron's innovative pavers and wall blocks create an elegantly unified landscape that will be the envy of the neighborhood.

Inspired by nature but created by Tremron, our hardscape products offer an everlasting elegance that creates a sense of luxury and ease.

POOL DECKS

ENDURING. REFINED. TIMELESS.

TEMPLEHURST - SAND DUNE

PORCELAIN - CHROME

Elevate the appearance of your pool with pavers from Tremron. Full size pavers are the perfect choice for new pool construction, while thin remodel pavers are designed to overlay existing concrete for pool deck renovation projects.

When you choose Tremron pavers for your pool deck, you not only create a certain sense of luxury, you also get the assurance of an enduring product that will maintain its beauty with each passing year.