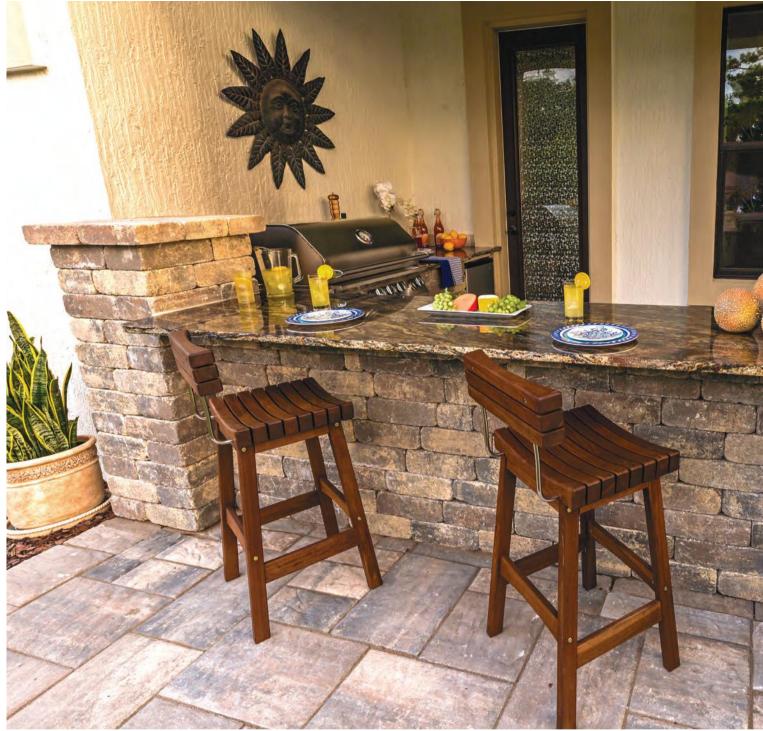

OUTDOOR KITCHENS > BEAUTY. COMFORT. FUNCTION.

OLDE TOWNE 3PC PAVERS AND STONEGATE® - SAND DUNE

MEGA OLDE TOWNE PAVERS & STONEGATE® WALL - SIERRA

Kitchens have long been considered the heart of the home; bring that sense of comfort outside with an outdoor kitchen created with Tremron wall blocks.

Integrate a pergola and lighting to enhance the beauty and function of your summer kitchen. Complete your outdoor cooking space by adding in your choice of appliances and grill.

FIREPLACES >

BOLD. ALLURING. STATELY.