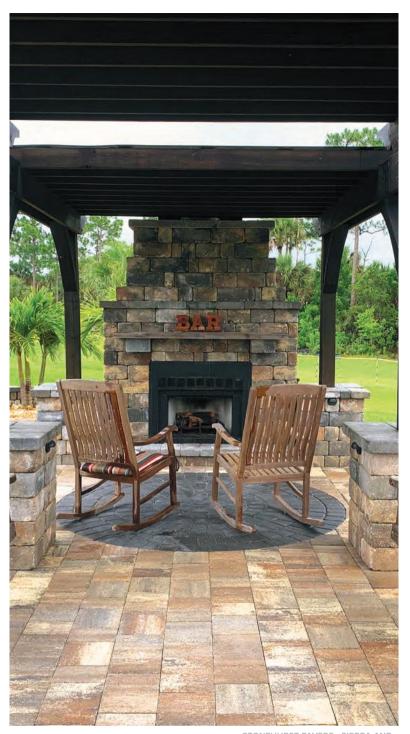

STONEGATE® - SIERRA

STONEHURST PAVERS - SIERRA AND STONEGATE® WALL - GRANITE & SIERRA

Capture the beauty of European estates while making year-around use of the outdoors with a Tremron Fireplace. Entertain loved ones even during the chilliest of nights while keeping cozy with this grand centerpiece, or easily incorporate a pizza oven to embody an Old World essence and add flair to your dishes.

Seamlessly integrate a custom fireplace into your backyard hardscape design using Stonegate or Munich wall blocks, transforming your backyard dreams into a beautiful reality.

FIRE PITS >

RELAXED ELEGANCE