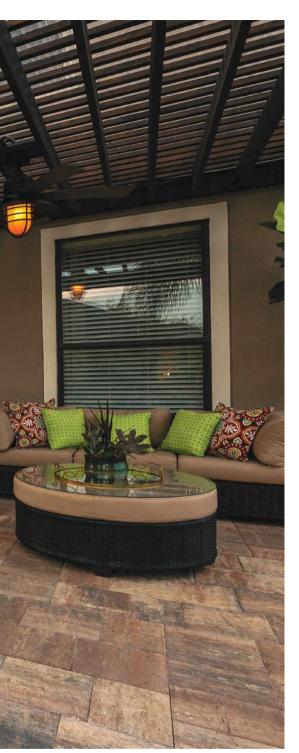

# TEMPLEHURST >

Templehurst redefines the classic stone paver with a contemporary flair. It features simplicity at its finest with clean lines and grand size, yet still offers a natural touch with distinctive texture and color blends. Use Templehurst pavers to create exquisite pool decks, pathways and patios.