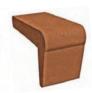

# BULLNOSE COPING >

Bullnose coping is a perfect addition to any hardscape project and is most commonly used as the finished edge around pools. However, bullnose coping can also be used as a highlight to an entryway, steps or any other application requiring a finished edge.

2-3/4" Remodel Bullnose #BN02080

4" Remodel Bullnose #BN02100

TOP: BULLNOSE - SIERRA, BOTTOM: BULLNOSE - SANDSTONE

MEGA OLDE TOWNE - SIERRA

## Regular Bullnose

| PRODUCT # | DIMENSIONS (in.) | THICKNESS (in.) | SF PER CUBE | CUBE WEIGHT (lbs.) |
|-----------|------------------|-----------------|-------------|--------------------|
| BN02020   | 4x9              | 2-3/8           | 455         | 2,184              |