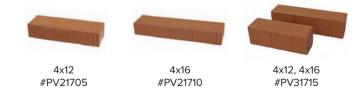

### PLANK >

Rethinking traditional brick pavers, Plank pavers provide a simple yet bold statement with grand proportions perfect for driveways and patios. Plank pavers are available in a variety of 9 solid colors which offer effortless design options to complement any setting.

### Plank 4x12

| PRODUCT # | DIMENSIONS (in.) | THICKNESS (in.) | SF PER CUBE | CUBE WEIGHT (lbs.) |
|-----------|------------------|-----------------|-------------|--------------------|
| PV21705   | 4x12             | 2-3/8           | 102         | 2652               |

### Plank 4x16

| PRODUCT # | DIMENSIONS (in.) | THICKNESS (in.) | SF PER CUBE | CUBE WEIGHT (lbs.) |
|-----------|------------------|-----------------|-------------|--------------------|
| PV21710   | 4x16             | 2-3/8           | 101         | 2626               |

### Plank Combo

| PRODUCT # | DIMENSIONS (in.) | THICKNESS (in.) | SF PER CUBE | CUBE WEIGHT (lbs.) |
|-----------|------------------|-----------------|-------------|--------------------|
| PV31715   | 4x12, 4x16       | 4               | 58          | 2100               |