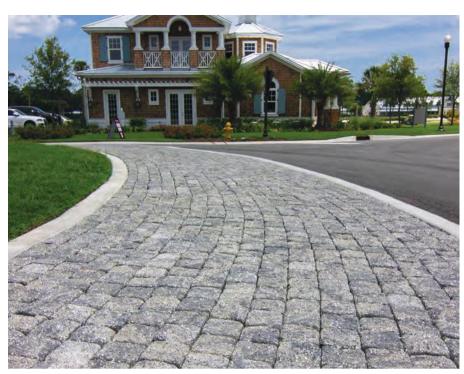

DRIVEWAYS >

CHARACTER. PERFORMANCE. TRANSFORMING.

STONEHURST - GLACIER

MEGA OLDE TOWNE - SIERRA

Evoke a sense of classic European elegance and add a touch of timelessness when you install any one of our driveway pavers. With several color options to choose from, we make it easy to find the perfect complement to your home.

Tremron pavers add personality and charm to your home's entrance, while simultaneously creating instant curb appeal and increasing the value of your home.

PAVERS >

BEAUTY. QUALITY. VALUE.

OLDE TOWNE - SIERRA