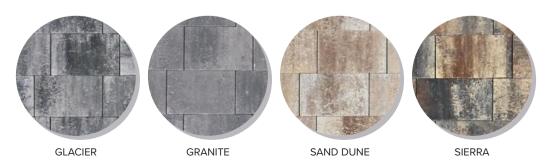

#### Standard Colors:

CHARCOAL

Special Order Colors:

GRANITE

NATURAL GREY

AUTUMN BLEND

GLACIER

SAND DUNE