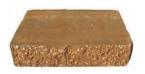

# MEGA OLDE TOWNE

Our classic European look on a larger scale. Mega Olde Towne pavers are the perfect choice for large projects or when your design demands a dramatic paving style. Mega Olde Towne provides all the features of the popular Stonehurst paver, while offering a sleek smooth surface.

6x9, 9x9, 9x12 #PV21330

TOP: MEGA OLDE TOWNE - GLACIER, BOTTOM: MEGA OLDE TOWNE - SIERRA

GLACIER

SAND DUNE

SIERRA

OLDE TOWNE - GLACIER