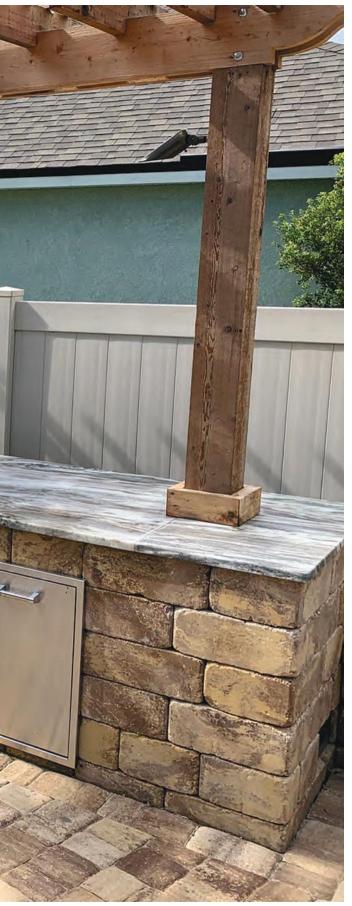

OUTDOOR KITCHENS > BEAUTY. COMFORT. FUNCTION.

OLDE TOWNE 3PC PAVERS AND STONEGATE® - SAND DUNE

MEGA OLDE TOWNE PAVERS & STONEGATE® WALL - SIERRA

Kitchens have long been considered the heart of the home; bring that sense of comfort outside with an outdoor kitchen created with Tremron wall blocks.

Integrate a pergola and lighting to enhance the beauty and function of your summer kitchen. Complete your outdoor cooking space by adding in your choice of appliances and grill.

FIREPLACES >

BOLD. ALLURING. STATELY.