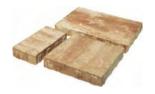

# BULLNOSE COPING >

Bullnose coping is a perfect addition to any hardscape project and is most commonly used as the finished edge around pools. However, bullnose coping can also be used as a highlight to an entryway, steps or any other application requiring a finished edge.

2-3/4" Remodel Bullnose #BN02080

4" Remodel Bullnose #BN02100

TOP: BULLNOSE - SIERRA, BOTTOM: BULLNOSE - SANDSTONE

MEGA OLDE TOWNE - SIERRA