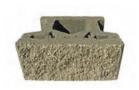

# STONEGATE<sup>®</sup> ▶

Stonegate wall blocks are the perfect combination of function and style. Available in three unique shapes and sizes, they have a weathered, cut-stone appearance. The double-sided Stonegate wall blocks can be installed in patterns or irregularly, emulating the look of quaint European village stonework.

Large 16-14x10x6

Medium 12-10x10x6 #RW03150

Small 6-4x10x6

TOP: STONEGATE® - SIERRA, BOTTOM: STONEGATE® - SAND DUNE

GLACIER

GRANITE

SAND DUNE

SIERRA