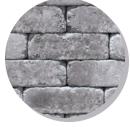

# STONEGATE<sup>®</sup> ▶

Stonegate wall blocks are the perfect combination of function and style. Available in three unique shapes and sizes, they have a weathered, cut-stone appearance. The double-sided Stonegate wall blocks can be installed in patterns or irregularly, emulating the look of quaint European village stonework.

Large 16-14x10x6

Medium 12-10x10x6 #RW03150

Small 6-4x10x6

TOP: STONEGATE® - SIERRA, BOTTOM: STONEGATE® - SAND DUNE

GLACIER

GRANITE

SAND DUNE

SIERRA