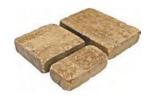

# STONEGATE<sup>®</sup> ▶

Stonegate wall blocks are the perfect combination of function and style. Available in three unique shapes and sizes, they have a weathered, cut-stone appearance. The double-sided Stonegate wall blocks can be installed in patterns or irregularly, emulating the look of quaint European village stonework.

Large 16-14x10x6

Medium 12-10x10x6 #RW03150

Small 6-4x10x6

TOP: STONEGATE® - SIERRA, BOTTOM: STONEGATE® - SAND DUNE

GLACIER

GRANITE

SAND DUNE

SIERRA