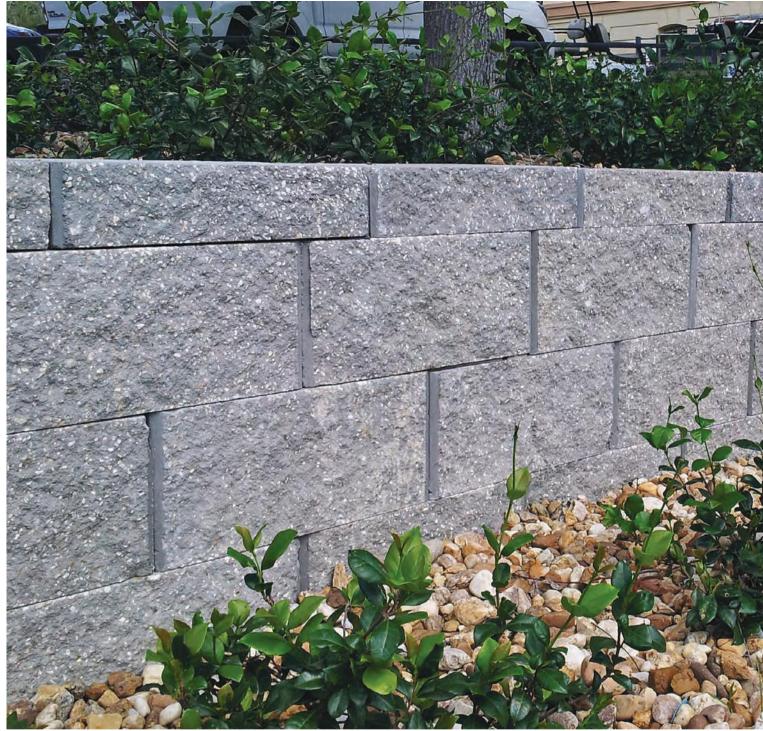

# STONEGATE<sup>®</sup> ▶

Stonegate wall blocks are the perfect combination of function and style. Available in three unique shapes and sizes, they have a weathered, cut-stone appearance. The double-sided Stonegate wall blocks can be installed in patterns or irregularly, emulating the look of quaint European village stonework.

Large 16-14x10x6

Medium 12-10x10x6 #RW03150

Small 6-4x10x6

TOP: STONEGATE® - SIERRA, BOTTOM: STONEGATE® - SAND DUNE

GLACIER

GRANITE

SAND DUNE

SIERRA