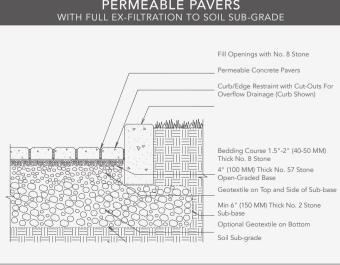

# TURF BLOCK INSTALLATION Compacted Soil at Perimeter Turf Block Permeable Paver Sod Plugs or Grass Seed Topsoil in Openings Fill 0.5" (13 MM) Below Surface 1"-1.5" (25-40 MM) Bedding Sand (200MM) Compacted Aggregate Base 2880 Geotextile as Required Turn Up at Sides Compacted Sub-grade PERMEABLE PAVERS WITH FULL EX-FILTRATION TO SOIL SUB-GRADE