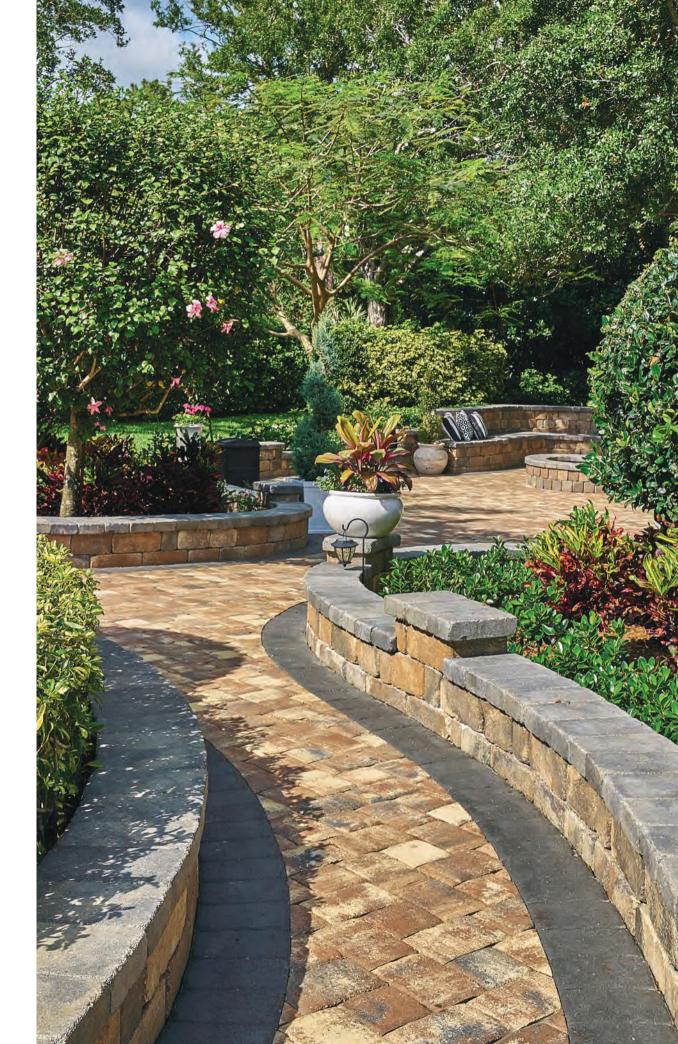

BACKYARD DESIGN >

INVITING. RELAXED. ELEGANT.

MEGA OLDE TOWNE PAVERS, STONEGATE® WALL AND MUNICH FIRE PIT - SIERRA

OLDE TOWNE - SIERRA

Envision an outdoor space that beckons loved ones to gather; with the complete line of Tremron hardscape products, bringing those dreams to life has never been easier. Possibilities abound, limited only by your imagination. Tremron's innovative pavers and wall blocks create an elegantly unified landscape that will be the envy of the neighborhood.

OLDE TOWNE PAVERS & STONEGATE® WALL - SAND DUNE

OLDE TOWNE - SIERRA

Create a natural gathering space for friends and family with a fire pit by Tremron. Whether you're roasting marshmallows over laughter and stories or sipping wine for two, memories are sure to be created year after year with this festive feature added to your outdoor living space.

A fire pit is a great addition to any hardscape installation and can be installed during the initial phase of patio construction or as a future upgrade.

SEATING WALLS > ACCOMMODATING. GRAND. TRANSFORMING.