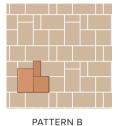

# PAVER INSTALLATION PATTERNS >

#### 4x8 Brick Pavers

HERRINGBONE 90

Bluestone

HERRINGBONE 45

PATTERN C

PATTERN D

Mega Olde Towne

BOND