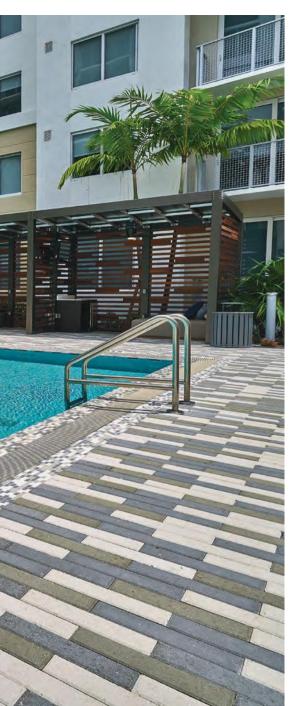

Inspired by nature but created by Tremron, our hardscape products offer an everlasting elegance that creates a sense of luxury and ease.

POOL DECKS

ENDURING. REFINED. TIMELESS.

TEMPLEHURST - SAND DUNE

PORCELAIN - CHROME

Elevate the appearance of your pool with pavers from Tremron. Full size pavers are the perfect choice for new pool construction, while thin remodel pavers are designed to overlay existing concrete for pool deck renovation projects.

When you choose Tremron pavers for your pool deck, you not only create a certain sense of luxury, you also get the assurance of an enduring product that will maintain its beauty with each passing year.

# TEMPLEHURST >

Templehurst redefines the classic stone paver with a contemporary flair. It features simplicity at its finest with clean lines and grand size, yet still offers a natural touch with distinctive texture and color blends. Use Templehurst pavers to create exquisite pool decks, pathways and patios.