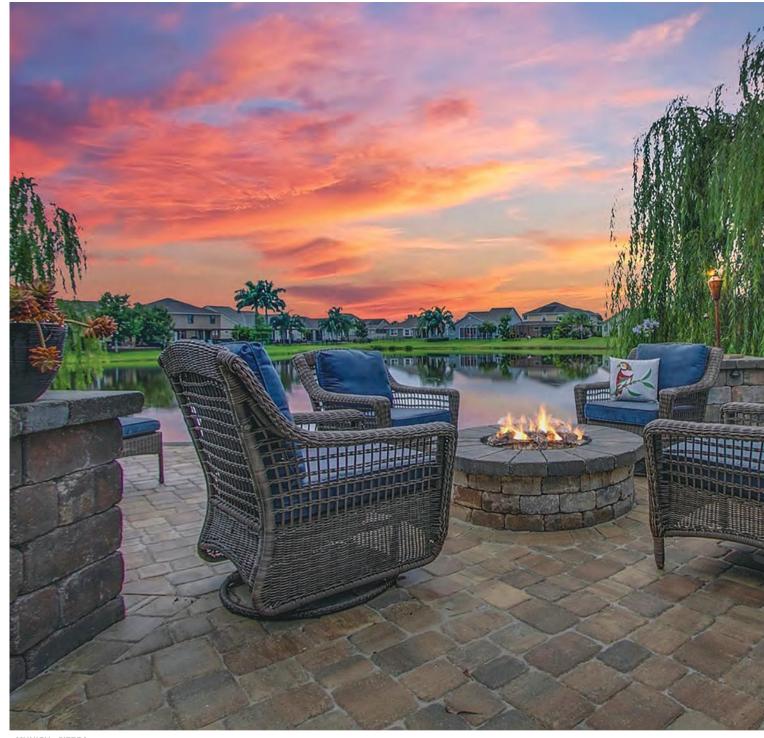

Seamlessly integrate a custom fireplace into your backyard hardscape design using Stonegate or Munich wall blocks, transforming your backyard dreams into a beautiful reality.

FIRE PITS >

RELAXED ELEGANCE

OLDE TOWNE PAVERS & STONEGATE® WALL - SAND DUNE

OLDE TOWNE - SIERRA

Create a natural gathering space for friends and family with a fire pit by Tremron. Whether you're roasting marshmallows over laughter and stories or sipping wine for two, memories are sure to be created year after year with this festive feature added to your outdoor living space.

A fire pit is a great addition to any hardscape installation and can be installed during the initial phase of patio construction or as a future upgrade.

SEATING WALLS > ACCOMMODATING. GRAND. TRANSFORMING.