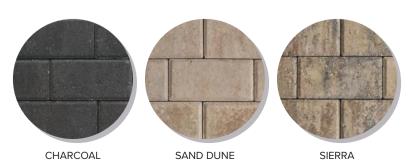

# TEMPLEHURST >

Templehurst redefines the classic stone paver with a contemporary flair. It features simplicity at its finest with clean lines and grand size, yet still offers a natural touch with distinctive texture and color blends. Use Templehurst pavers to create exquisite pool decks, pathways and patios.

9-1/2×12-1/2. 12-1/2×12-1/2. 12-1/2×22 #PV21210

TOP: TEMPLEHURST - SIERRA, BOTTOM: TEMPLEHURST - SAND DUNE

### Standard Colors:

GLACIER

SAND DUNE

SIERRA

TUSCANY - SIERRA