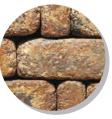

### MUNICH >

Available in two different shapes, Munich wall blocks are simple and flexible with a seemingly endless variety of installation options, such as custom mailboxes, fire pits, seating walls, ponds, planters, and raised gardens. Further enhancing their beauty, each block is tumbled to create a natural, antique finish.

Full Block 12x8x4 #RW03800

Wedge Block 7-5x8x4 #RW03802

TOP: MUNICH - AUTUMN BLEND, BOTTOM: MUNICH - SIERRA

GRANITE

GLACIER

SAND DUNE

SIERRA

KEYSTONE COMPAC® III - NATURAL