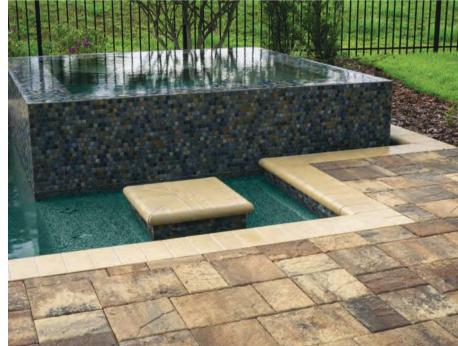

OUTDOOR KITCHENS > BEAUTY. COMFORT. FUNCTION.

OLDE TOWNE 3PC PAVERS AND STONEGATE® - SAND DUNE

MEGA OLDE TOWNE PAVERS & STONEGATE® WALL - SIERRA

Kitchens have long been considered the heart of the home; bring that sense of comfort outside with an outdoor kitchen created with Tremron wall blocks.