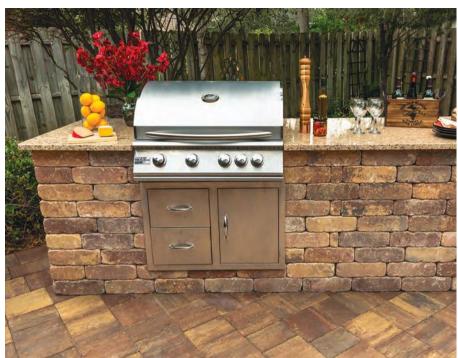

OUTDOOR KITCHENS > BEAUTY. COMFORT. FUNCTION.

OLDE TOWNE 3PC PAVERS AND STONEGATE® - SAND DUNE

MEGA OLDE TOWNE PAVERS & STONEGATE® WALL - SIERRA

Kitchens have long been considered the heart of the home; bring that sense of comfort outside with an outdoor kitchen created with Tremron wall blocks.

Integrate a pergola and lighting to enhance the beauty and function of your summer kitchen. Complete your outdoor cooking space by adding in your choice of appliances and grill.

FIREPLACES >

BOLD. ALLURING. STATELY.