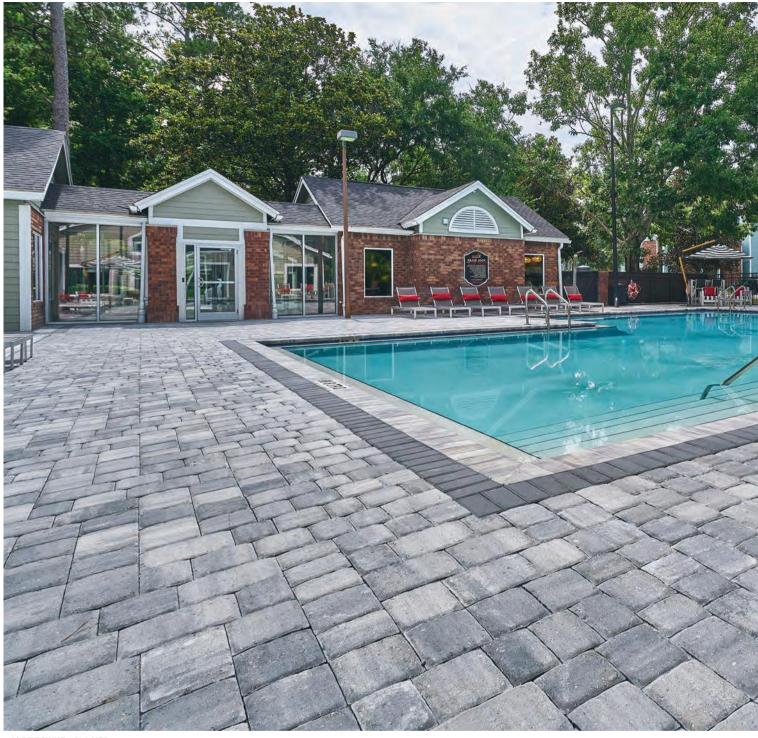

Inspired by nature but created by Tremron, our hardscape products offer an everlasting elegance that creates a sense of luxury and ease.

POOL DECKS

ENDURING. REFINED. TIMELESS.

TEMPLEHURST - SAND DUNE

PORCELAIN - CHROME

Elevate the appearance of your pool with pavers from Tremron. Full size pavers are the perfect choice for new pool construction, while thin remodel pavers are designed to overlay existing concrete for pool deck renovation projects.

When you choose Tremron pavers for your pool deck, you not only create a certain sense of luxury, you also get the assurance of an enduring product that will maintain its beauty with each passing year.

# TEMPLEHURST >

Templehurst redefines the classic stone paver with a contemporary flair. It features simplicity at its finest with clean lines and grand size, yet still offers a natural touch with distinctive texture and color blends. Use Templehurst pavers to create exquisite pool decks, pathways and patios.