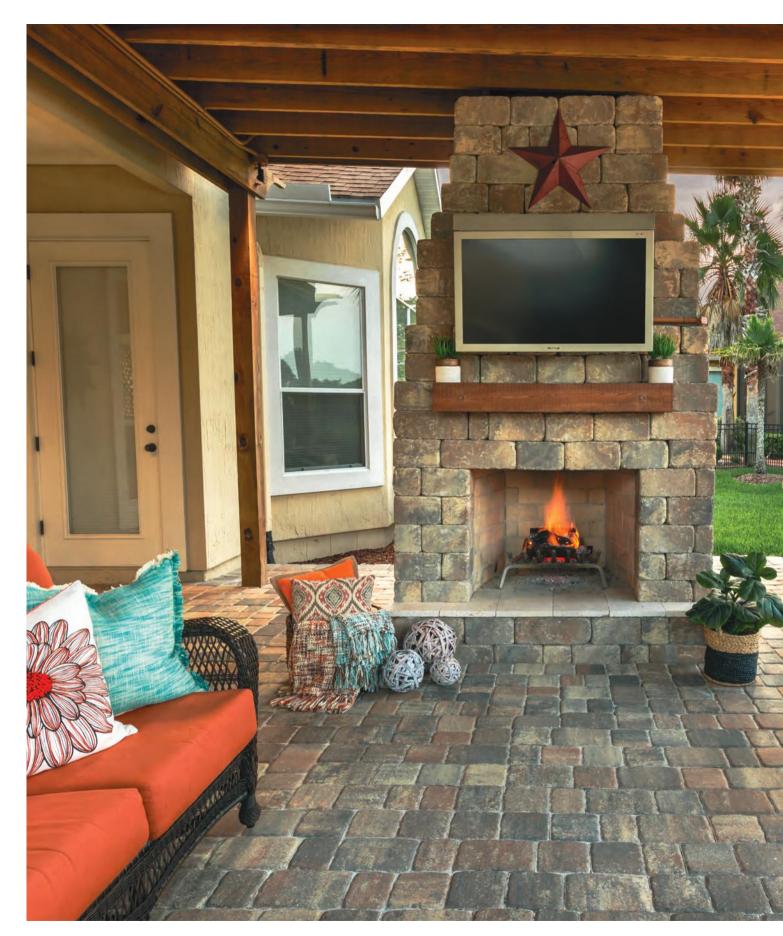

STONEGATE® - SIERRA

STONEHURST PAVERS - SIERRA AND STONEGATE® WALL - GRANITE & SIERRA

Capture the beauty of European estates while making year-around use of the outdoors with a Tremron Fireplace. Entertain loved ones even during the chilliest of nights while keeping cozy with this grand centerpiece, or easily incorporate a pizza oven to embody an Old World essence and add flair to your dishes.

Seamlessly integrate a custom fireplace into your backyard hardscape design using Stonegate or Munich wall blocks, transforming your backyard dreams into a beautiful reality.

FIRE PITS >

RELAXED ELEGANCE