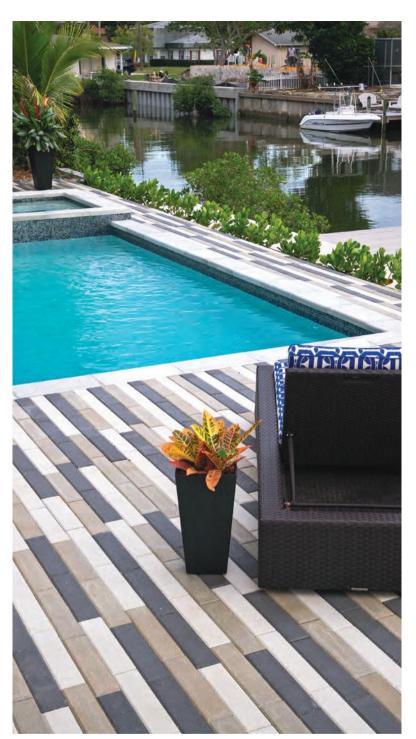

Inspired by nature but created by Tremron, our hardscape products offer an everlasting elegance that creates a sense of luxury and ease.

POOL DECKS

ENDURING. REFINED. TIMELESS.

TEMPLEHURST - SAND DUNE

PORCELAIN - CHROME

Elevate the appearance of your pool with pavers from Tremron. Full size pavers are the perfect choice for new pool construction, while thin remodel pavers are designed to overlay existing concrete for pool deck renovation projects.

When you choose Tremron pavers for your pool deck, you not only create a certain sense of luxury, you also get the assurance of an enduring product that will maintain its beauty with each passing year.