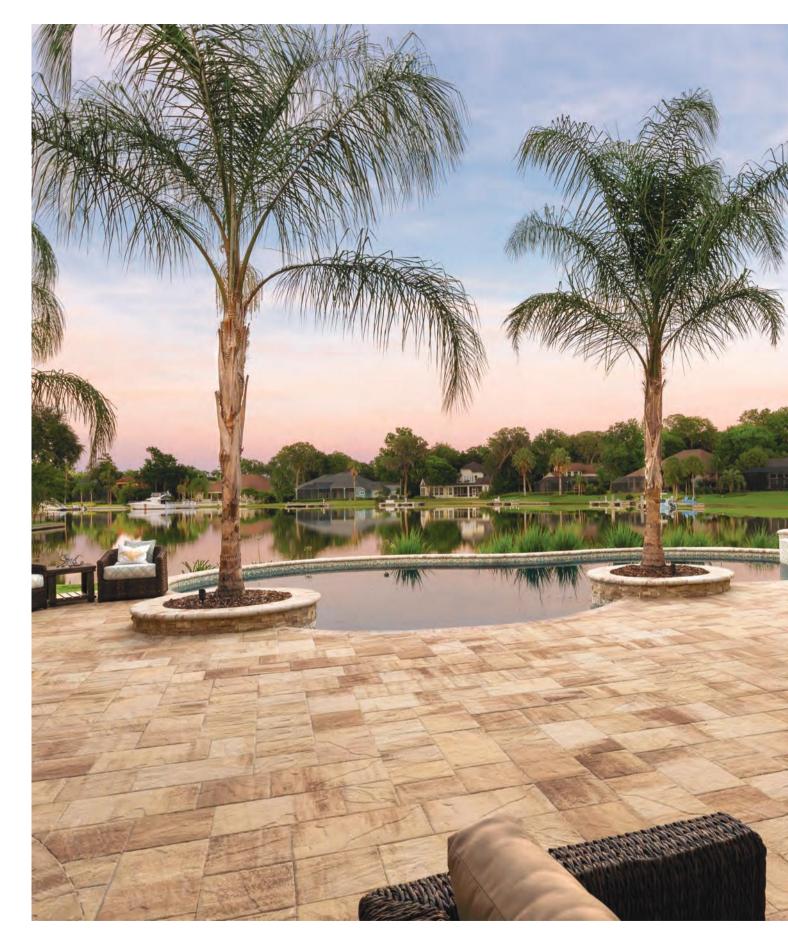

BACKYARD DESIGN >

INVITING. RELAXED. ELEGANT.

MEGA OLDE TOWNE PAVERS, STONEGATE® WALL AND MUNICH FIRE PIT - SIERRA

OLDE TOWNE - SIERRA

Envision an outdoor space that beckons loved ones to gather; with the complete line of Tremron hardscape products, bringing those dreams to life has never been easier. Possibilities abound, limited only by your imagination. Tremron's innovative pavers and wall blocks create an elegantly unified landscape that will be the envy of the neighborhood.

Inspired by nature but created by Tremron, our hardscape products offer an everlasting elegance that creates a sense of luxury and ease.

POOL DECKS

ENDURING. REFINED. TIMELESS.

TEMPLEHURST - SAND DUNE

PORCELAIN - CHROME