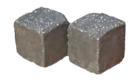

# TUSCANY >

Tuscany is a unique split-faced, antiqued paver mimicking granite cobbles with an exposed aggregate and black granite-like finish. Tuscany offers panache and elegance and is often the paver of choice for high-end entryways, driveways and streetscapes.

4x4 #PV31390

TOP: TUSCANY - GLACIER, BOTTOM: TUSCANY - GRANITE

### Standard Colors:

ULTRA COMBO - GLACIER