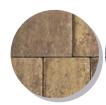

# MEGA OLDE TOWNE

Our classic European look on a larger scale. Mega Olde Towne pavers are the perfect choice for large projects or when your design demands a dramatic paving style. Mega Olde Towne provides all the features of the popular Stonehurst paver, while offering a sleek smooth surface.

6x9, 9x9, 9x12 #PV21330

TOP: MEGA OLDE TOWNE - GLACIER, BOTTOM: MEGA OLDE TOWNE - SIERRA

GLACIER

SAND DUNE

SIERRA

OLDE TOWNE - GLACIER