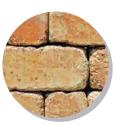

# STONEGATE<sup>®</sup> ▶

Stonegate wall blocks are the perfect combination of function and style. Available in three unique shapes and sizes, they have a weathered, cut-stone appearance. The double-sided Stonegate wall blocks can be installed in patterns or irregularly, emulating the look of quaint European village stonework.

Large 16-14x10x6

Medium 12-10x10x6 #RW03150

Small 6-4x10x6

TOP: STONEGATE® - SIERRA, BOTTOM: STONEGATE® - SAND DUNE

GLACIER

GRANITE

SAND DUNE

SIERRA