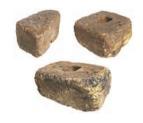

# STONEGATE<sup>®</sup> ▶

Stonegate wall blocks are the perfect combination of function and style. Available in three unique shapes and sizes, they have a weathered, cut-stone appearance. The double-sided Stonegate wall blocks can be installed in patterns or irregularly, emulating the look of quaint European village stonework.

Large 16-14x10x6

Medium 12-10x10x6 #RW03150

Small 6-4x10x6

TOP: STONEGATE® - SIERRA, BOTTOM: STONEGATE® - SAND DUNE

GLACIER

GRANITE

SAND DUNE

SIERRA