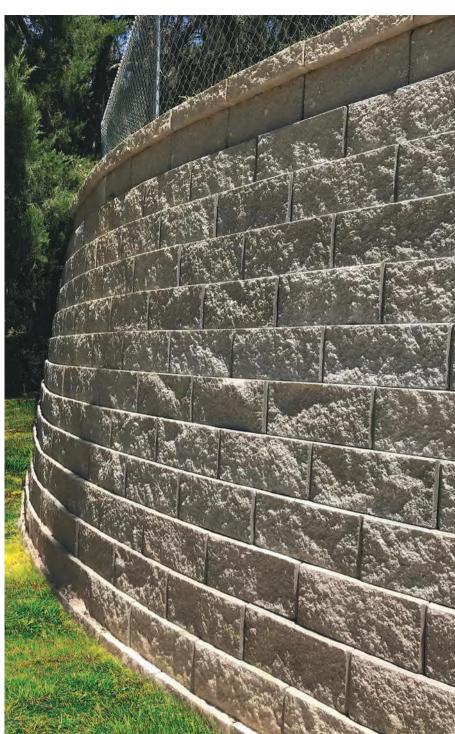

# STONEGATE<sup>®</sup> ▶

Stonegate wall blocks are the perfect combination of function and style. Available in three unique shapes and sizes, they have a weathered, cut-stone appearance. The double-sided Stonegate wall blocks can be installed in patterns or irregularly, emulating the look of quaint European village stonework.

Large 16-14x10x6

Medium 12-10x10x6 #RW03150

Small 6-4x10x6

TOP: STONEGATE® - SIERRA, BOTTOM: STONEGATE® - SAND DUNE

GLACIER

GRANITE

SAND DUNE

SIERRA