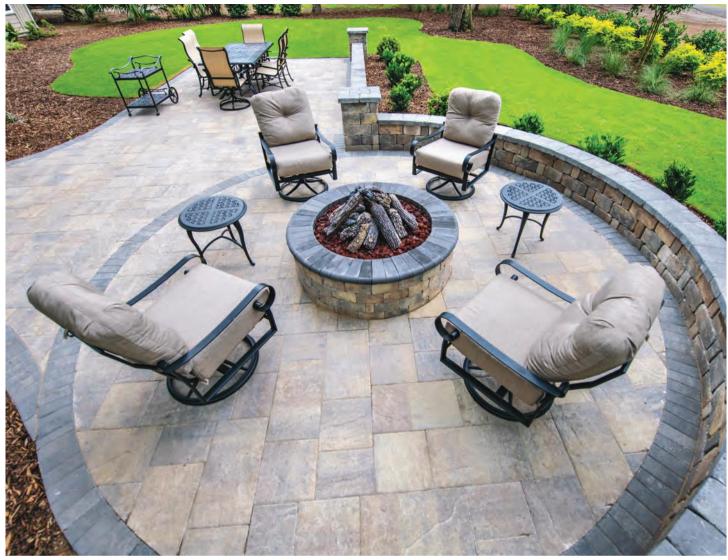

Seamlessly integrate a custom fireplace into your backyard hardscape design using Stonegate or Munich wall blocks, transforming your backyard dreams into a beautiful reality.

FIRE PITS >

RELAXED ELEGANCE

OLDE TOWNE PAVERS & STONEGATE® WALL - SAND DUNE

OLDE TOWNE - SIERRA

Create a natural gathering space for friends and family with a fire pit by Tremron. Whether you're roasting marshmallows over laughter and stories or sipping wine for two, memories are sure to be created year after year with this festive feature added to your outdoor living space.

A fire pit is a great addition to any hardscape installation and can be installed during the initial phase of patio construction or as a future upgrade.

SEATING WALLS > ACCOMMODATING. GRAND. TRANSFORMING.

## FIRE PITS >

Create a natural gathering space for friends and family with a fire pit by Tremron. Whether you're roasting marshmallows over laughter and stories or sipping wine for two, memories are sure to be created year-after-year with this great feature added to your outdoor living space.

MUNICH 30" FIRE PIT KIT SHOWN WITH OPTIONAL ITEMS: SCREEN, FIRE PIT RING AND GRILL

TOP: MUNICH - SIERRA, BOTTOM: MUNICH - SAND DUNE

AUTUMN BLEND

GRANITE

SAND DUNE

SIERRA