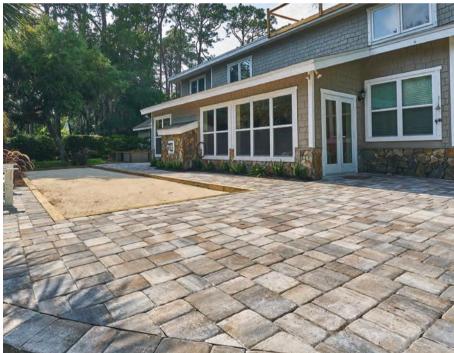

DRIVEWAYS >

CHARACTER. PERFORMANCE. TRANSFORMING.

STONEHURST - GLACIER

MEGA OLDE TOWNE - SIERRA

Evoke a sense of classic European elegance and add a touch of timelessness when you install any one of our driveway pavers. With several color options to choose from, we make it easy to find the perfect complement to your home.

Tremron pavers add personality and charm to your home's entrance, while simultaneously creating instant curb appeal and increasing the value of your home.

PAVERS >

BEAUTY. QUALITY. VALUE.

OLDE TOWNE - SIERRA