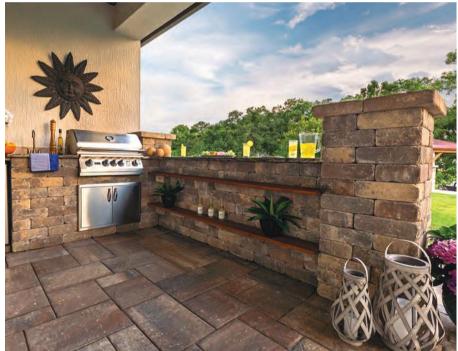

OUTDOOR KITCHENS > BEAUTY. COMFORT. FUNCTION.

OLDE TOWNE 3PC PAVERS AND STONEGATE® - SAND DUNE

MEGA OLDE TOWNE PAVERS & STONEGATE® WALL - SIERRA

Kitchens have long been considered the heart of the home; bring that sense of comfort outside with an outdoor kitchen created with Tremron wall blocks.

Integrate a pergola and lighting to enhance the beauty and function of your summer kitchen. Complete your outdoor cooking space by adding in your choice of appliances and grill.

FIREPLACES >

BOLD. ALLURING. STATELY.