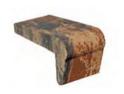

# BULLNOSE COPING >

Bullnose coping is a perfect addition to any hardscape project and is most commonly used as the finished edge around pools. However, bullnose coping can also be used as a highlight to an entryway, steps or any other application requiring a finished edge.

2-3/4" Remodel Bullnose #BN02080

4" Remodel Bullnose #BN02100

TOP: BULLNOSE - SIERRA, BOTTOM: BULLNOSE - SANDSTONE

MEGA OLDE TOWNE - SIERRA