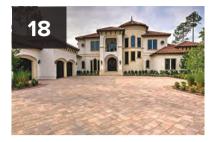

DRIVEWAYS >

CHARACTER. PERFORMANCE. TRANSFORMING.

STONEHURST - GLACIER

MEGA OLDE TOWNE - SIERRA

Evoke a sense of classic European elegance and add a touch of timelessness when you install any one of our driveway pavers. With several color options to choose from, we make it easy to find the perfect complement to your home.

Tremron pavers add personality and charm to your home's entrance, while simultaneously creating instant curb appeal and increasing the value of your home.

PAVERS >

BEAUTY. QUALITY. VALUE.

OLDE TOWNE - SIERRA