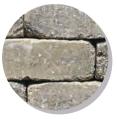

# 4x8 BRICK >

Tremron's 4x8 Brick Pavers offer durable quality that stand the test of time. The tried and true shape of our brick pavers combines simplicity with sophistication and versatility. Offered in a variety of colors, these pavers will look great whether you install them in running bond, basket weave, or herringbone patterns.

4x8 #PV21040

TOP: 4x8 BRICK - GLACIER, BOTTOM: 4x8 BRICK - AUTUMN BLEND

GLACIER

SAND DUNE

SIERRA

BLUESTONE - GLACIER