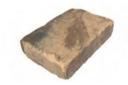

# 4x8 BRICK >

Tremron's 4x8 Brick Pavers offer durable quality that stand the test of time. The tried and true shape of our brick pavers combines simplicity with sophistication and versatility. Offered in a variety of colors, these pavers will look great whether you install them in running bond, basket weave, or herringbone patterns.

4x8 #PV21040

TOP: 4x8 BRICK - GLACIER, BOTTOM: 4x8 BRICK - AUTUMN BLEND

GLACIER

SAND DUNE

SIERRA

BLUESTONE - GLACIER