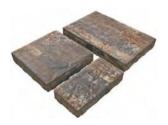

# MEGA OLDE TOWNE

Our classic European look on a larger scale. Mega Olde Towne pavers are the perfect choice for large projects or when your design demands a dramatic paving style. Mega Olde Towne provides all the features of the popular Stonehurst paver, while offering a sleek smooth surface.

6x9, 9x9, 9x12 #PV21330

TOP: MEGA OLDE TOWNE - GLACIER, BOTTOM: MEGA OLDE TOWNE - SIERRA

GLACIER

SAND DUNE

SIERRA

OLDE TOWNE - GLACIER