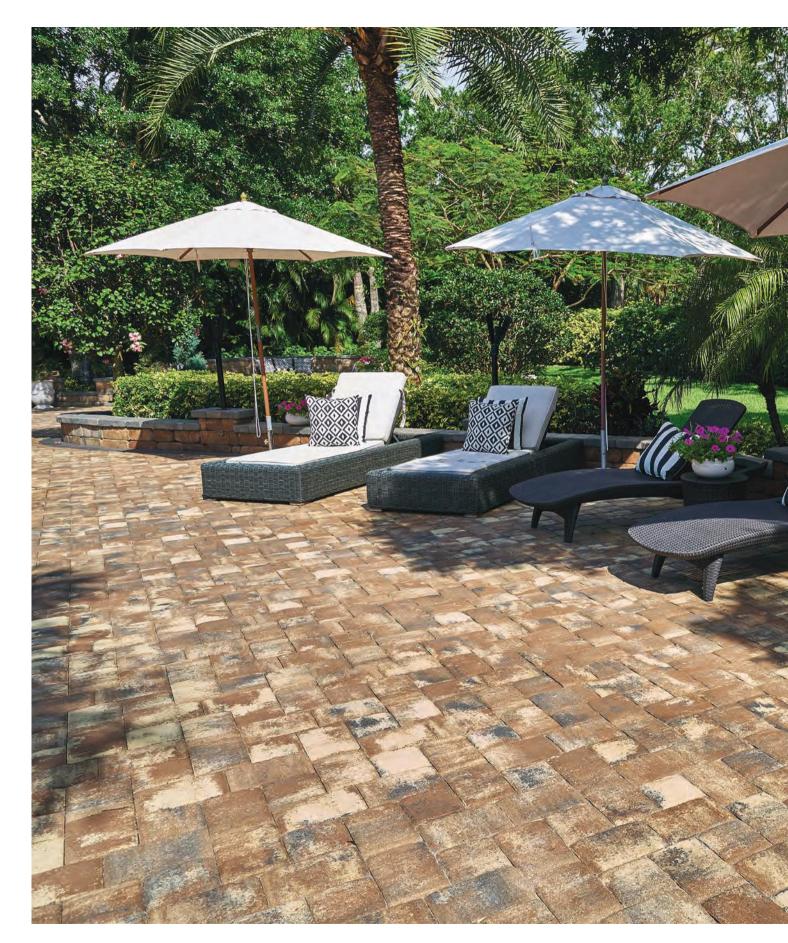

Inspired by nature but created by Tremron, our hardscape products offer an everlasting elegance that creates a sense of luxury and ease.

POOL DECKS

ENDURING. REFINED. TIMELESS.

TEMPLEHURST - SAND DUNE

PORCELAIN - CHROME

Elevate the appearance of your pool with pavers from Tremron. Full size pavers are the perfect choice for new pool construction, while thin remodel pavers are designed to overlay existing concrete for pool deck renovation projects.

When you choose Tremron pavers for your pool deck, you not only create a certain sense of luxury, you also get the assurance of an enduring product that will maintain its beauty with each passing year.