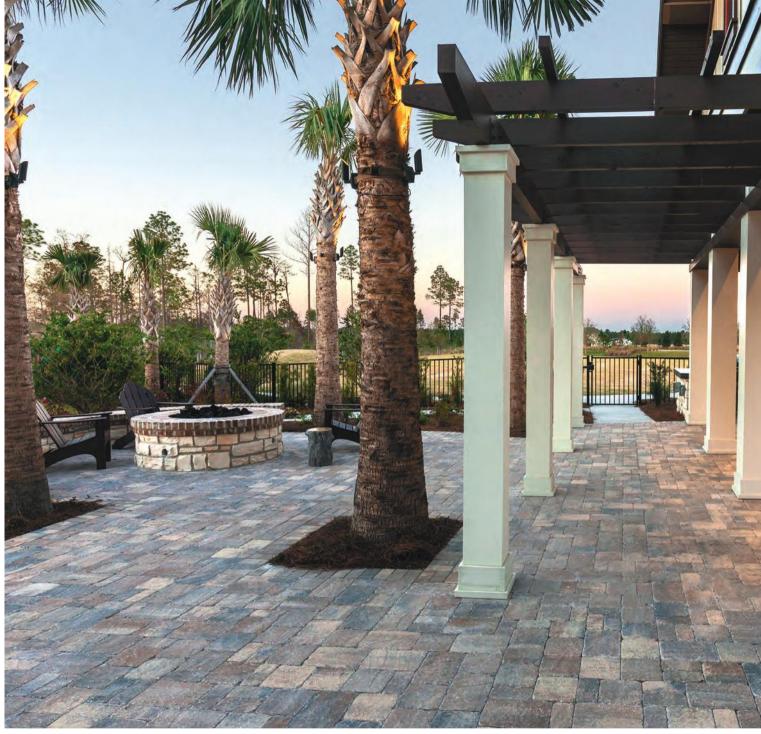

BACKYARD DESIGN >

INVITING. RELAXED. ELEGANT.

MEGA OLDE TOWNE PAVERS, STONEGATE® WALL AND MUNICH FIRE PIT - SIERRA

OLDE TOWNE - SIERRA

Envision an outdoor space that beckons loved ones to gather; with the complete line of Tremron hardscape products, bringing those dreams to life has never been easier. Possibilities abound, limited only by your imagination. Tremron's innovative pavers and wall blocks create an elegantly unified landscape that will be the envy of the neighborhood.

Inspired by nature but created by Tremron, our hardscape products offer an everlasting elegance that creates a sense of luxury and ease.

POOL DECKS

ENDURING. REFINED. TIMELESS.

TEMPLEHURST - SAND DUNE

PORCELAIN - CHROME