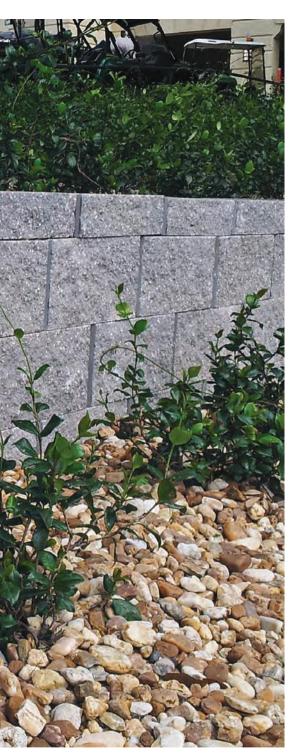

<sup>\*</sup>SF Rima is ADA compliant when used with 1/2 joint

WALL BLOCKS >

BEAUTY. QUALITY. VALUE.

STONEGATE® - SIERRA

 $\textbf{STONEGATE}^{\otimes} \textbf{-} \textbf{SIERRA}$ 

Envision a place that family and friends gather to spend long summer evenings sharing laughter, or a place you can unwind on a cool crisp fall night with a glass of wine listening to the crackle of the fire with that special someone. This is a place where stories are told and memories are made. This place is home. Creating your perfect outdoor living space is made easy with Tremron pavers and wall blocks. With unmatched versatility and reliability, and backed by a 25-year warranty, you can rest assured that great memories are sure to follow for years to come.

# STONEGATE<sup>®</sup> ▶

Stonegate wall blocks are the perfect combination of function and style. Available in three unique shapes and sizes, they have a weathered, cut-stone appearance. The double-sided Stonegate wall blocks can be installed in patterns or irregularly, emulating the look of quaint European village stonework.

Large 16-14x10x6

Medium 12-10x10x6 #RW03150

Small 6-4x10x6

TOP: STONEGATE® - SIERRA, BOTTOM: STONEGATE® - SAND DUNE

GLACIER

GRANITE

SAND DUNE

SIERRA