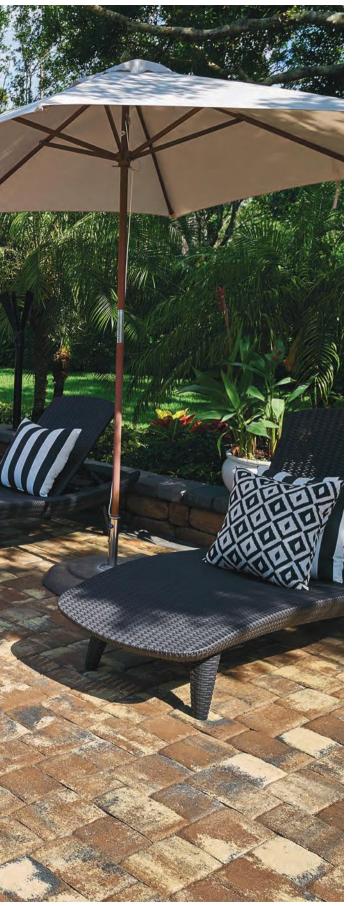

Inspired by nature but created by Tremron, our hardscape products offer an everlasting elegance that creates a sense of luxury and ease.

POOL DECKS

ENDURING. REFINED. TIMELESS.

TEMPLEHURST - SAND DUNE

PORCELAIN - CHROME

Elevate the appearance of your pool with pavers from Tremron. Full size pavers are the perfect choice for new pool construction, while thin remodel pavers are designed to overlay existing concrete for pool deck renovation projects.

When you choose Tremron pavers for your pool deck, you not only create a certain sense of luxury, you also get the assurance of an enduring product that will maintain its beauty with each passing year.