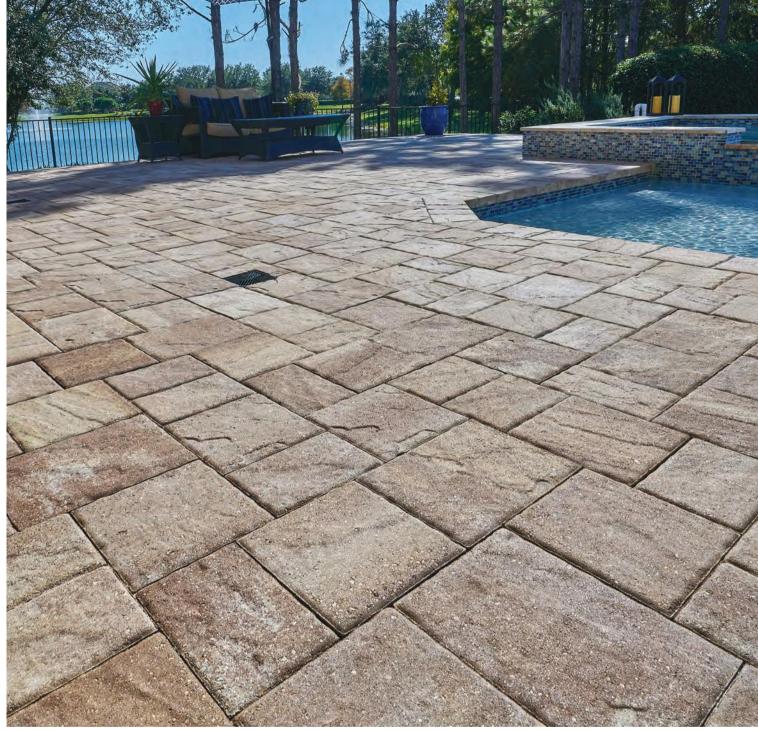

Inspired by nature but created by Tremron, our hardscape products offer an everlasting elegance that creates a sense of luxury and ease.

POOL DECKS

ENDURING. REFINED. TIMELESS.

TEMPLEHURST - SAND DUNE

PORCELAIN - CHROME

Elevate the appearance of your pool with pavers from Tremron. Full size pavers are the perfect choice for new pool construction, while thin remodel pavers are designed to overlay existing concrete for pool deck renovation projects.

When you choose Tremron pavers for your pool deck, you not only create a certain sense of luxury, you also get the assurance of an enduring product that will maintain its beauty with each passing year.

# TEMPLEHURST >

Templehurst redefines the classic stone paver with a contemporary flair. It features simplicity at its finest with clean lines and grand size, yet still offers a natural touch with distinctive texture and color blends. Use Templehurst pavers to create exquisite pool decks, pathways and patios.