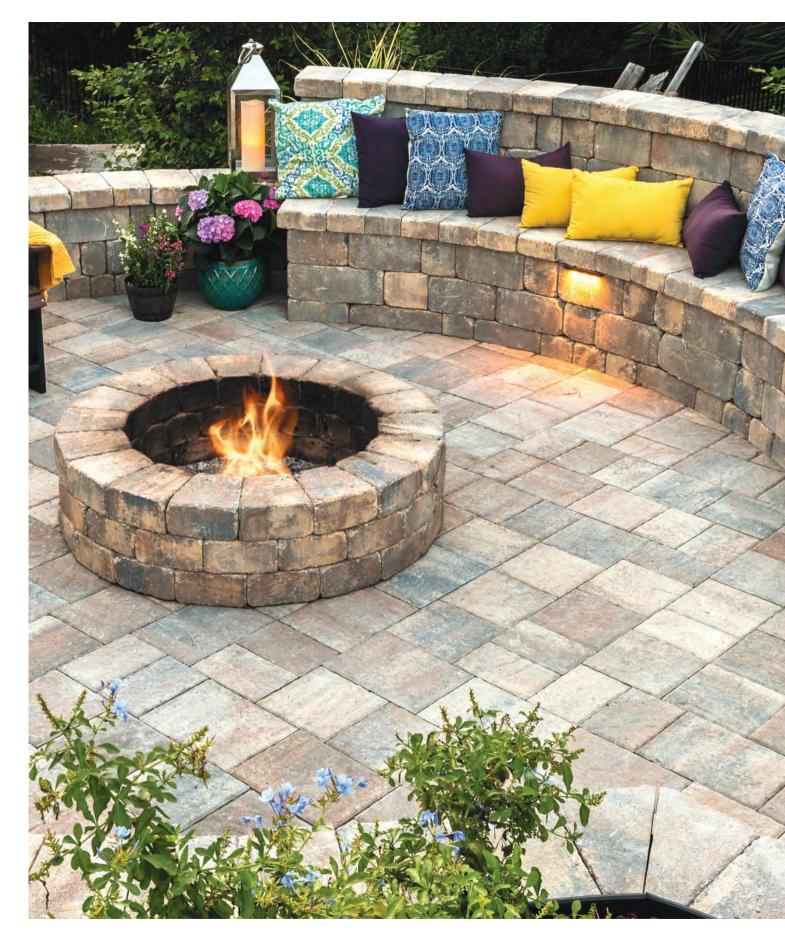

Seamlessly integrate a custom fireplace into your backyard hardscape design using Stonegate or Munich wall blocks, transforming your backyard dreams into a beautiful reality.

FIRE PITS >

RELAXED ELEGANCE

OLDE TOWNE PAVERS & STONEGATE® WALL - SAND DUNE

OLDE TOWNE - SIERRA

Create a natural gathering space for friends and family with a fire pit by Tremron. Whether you're roasting marshmallows over laughter and stories or sipping wine for two, memories are sure to be created year after year with this festive feature added to your outdoor living space.

A fire pit is a great addition to any hardscape installation and can be installed during the initial phase of patio construction or as a future upgrade.

SEATING WALLS > ACCOMMODATING. GRAND. TRANSFORMING.

## FIRE PITS >

Create a natural gathering space for friends and family with a fire pit by Tremron. Whether you're roasting marshmallows over laughter and stories or sipping wine for two, memories are sure to be created year-after-year with this great feature added to your outdoor living space.