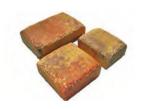

# 4x8 BRICK >

Tremron's 4x8 Brick Pavers offer durable quality that stand the test of time. The tried and true shape of our brick pavers combines simplicity with sophistication and versatility. Offered in a variety of colors, these pavers will look great whether you install them in running bond, basket weave, or herringbone patterns.

4x8 #PV21040

TOP: 4x8 BRICK - GLACIER, BOTTOM: 4x8 BRICK - AUTUMN BLEND

GLACIER

SAND DUNE

SIERRA

BLUESTONE - GLACIER