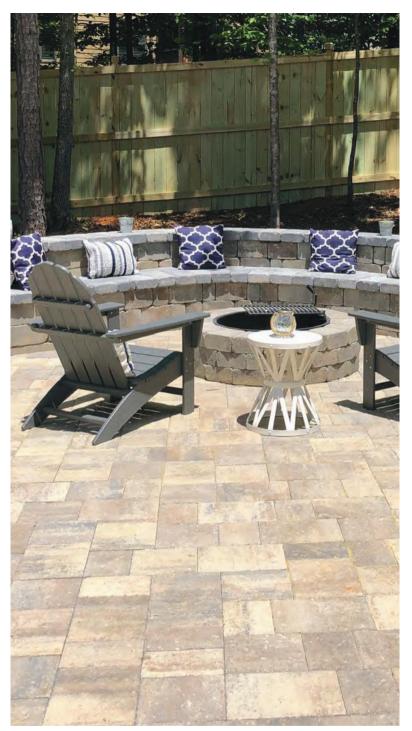

## FIRE PITS >

Create a natural gathering space for friends and family with a fire pit by Tremron. Whether you're roasting marshmallows over laughter and stories or sipping wine for two, memories are sure to be created year-after-year with this great feature added to your outdoor living space.

MUNICH 30" FIRE PIT KIT SHOWN WITH OPTIONAL ITEMS: SCREEN, FIRE PIT RING AND GRILL

TOP: MUNICH - SIERRA, BOTTOM: MUNICH - SAND DUNE

AUTUMN BLEND

GRANITE

SAND DUNE

SIERRA