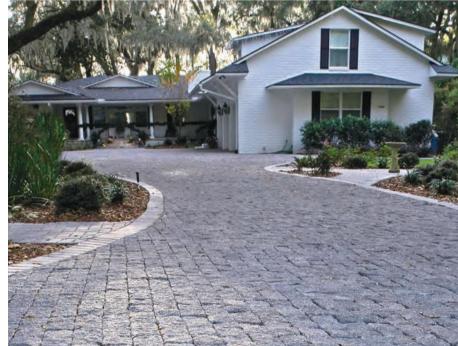

DRIVEWAYS >

CHARACTER. PERFORMANCE. TRANSFORMING.

STONEHURST - GLACIER

MEGA OLDE TOWNE - SIERRA

Evoke a sense of classic European elegance and add a touch of timelessness when you install any one of our driveway pavers. With several color options to choose from, we make it easy to find the perfect complement to your home.

Tremron pavers add personality and charm to your home's entrance, while simultaneously creating instant curb appeal and increasing the value of your home.

PAVERS >

BEAUTY. QUALITY. VALUE.

OLDE TOWNE - SIERRA