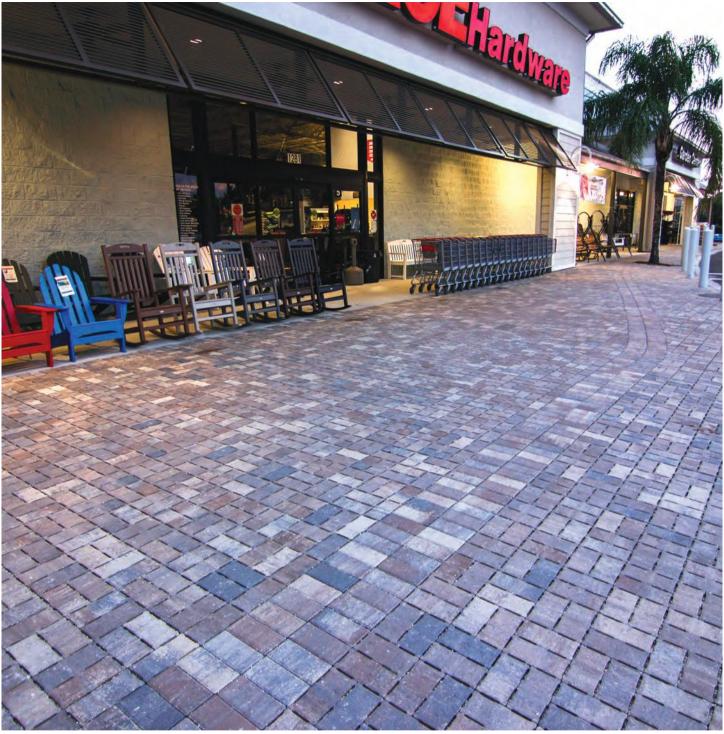

PLANK 4x12 - CHARCOAL, NATURAL & WHITE

Tremron pavers have become the preferred choice amongst landscape professionals and homeowners in the southeast. From classic Old World to sleek contemporary designs, our pavers capture the beauty of natural stone, yet offer exceptional durability, ease, and quality.

Tremron pavers are backed by a 25-year warranty ensuring that you will enjoy the rich color and texture of Tremron pavers for years to come.

4x8 BRICK - SAND DUNE