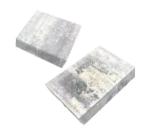

# BULLNOSE COPING >

Bullnose coping is a perfect addition to any hardscape project and is most commonly used as the finished edge around pools. However, bullnose coping can also be used as a highlight to an entryway, steps or any other application requiring a finished edge.

2-3/4" Remodel Bullnose #BN02080

4" Remodel Bullnose #BN02100

TOP: BULLNOSE - SIERRA, BOTTOM: BULLNOSE - SANDSTONE

MEGA OLDE TOWNE - SIERRA