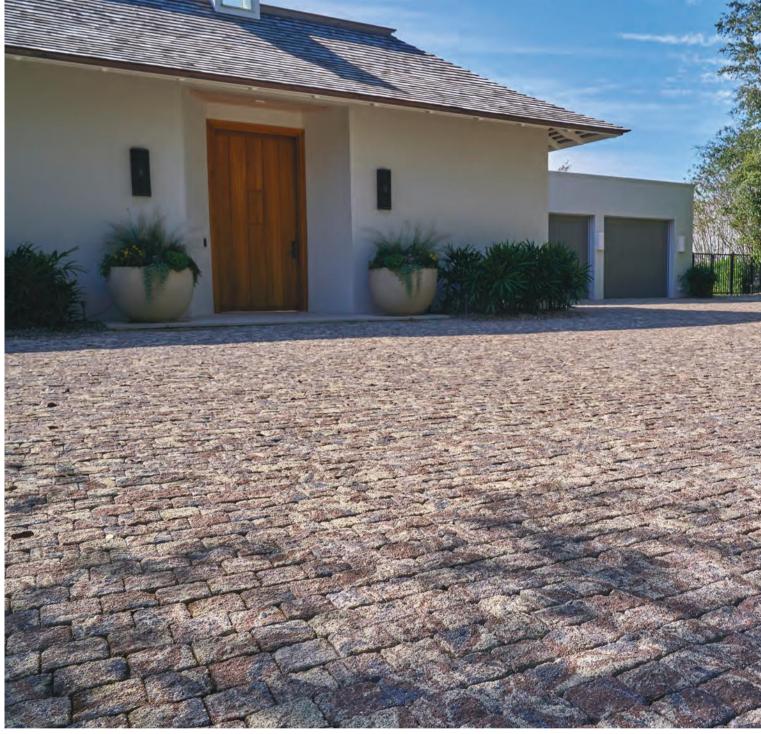

DRIVEWAYS >

CHARACTER. PERFORMANCE. TRANSFORMING.

STONEHURST - GLACIER

MEGA OLDE TOWNE - SIERRA

Evoke a sense of classic European elegance and add a touch of timelessness when you install any one of our driveway pavers. With several color options to choose from, we make it easy to find the perfect complement to your home.

Tremron pavers add personality and charm to your home's entrance, while simultaneously creating instant curb appeal and increasing the value of your home.

PAVERS >

BEAUTY. QUALITY. VALUE.

OLDE TOWNE - SIERRA