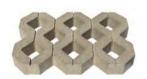

# ROMANESQUE CIRCLES >

Enrich your home's character with a Romanesque Circle, designed to unify your hardscape installation with the landscape around it. Romanesque Circles can be combined with Olde Towne to make larger circles. Circular designs are ideal for large-scale projects where grandeur and drama are desired.

SF per Cube: 94 / Cube Weight: 2445 lbs / Surface: Pillow Top / Romanesque Circles are sold by the full cube only of 94 square feet.

Each kit creates a 10' diameter circle.

TOP: ROMANESQUE CIRCLES - CHARCOAL, BOTTOM: ROMANESQUE CIRCLE - SIERRA