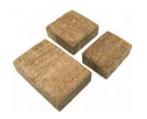

## OLDE TOWNE >

Olde Towne is the classic choice for hardscape projects where the smaller format of classic European elegance is more appealing. The smaller sizes are ideal for traditional or random patterns, while the natural cobblestone appearance gives long-lasting beauty and Old World charm to any hardscape project.

Olde Towne 4x6, 6x6, 6x9 #PV21340

Olde Towne 2pc 6x6, 6x9 #PV21385

Olde Towne 6x9 6x9 #PV21380

TOP/BOTTOM: OLDE TOWNE - SIERRA

PLANK 4x16 - CHARCOAL, NATURAL GREY & WHITE