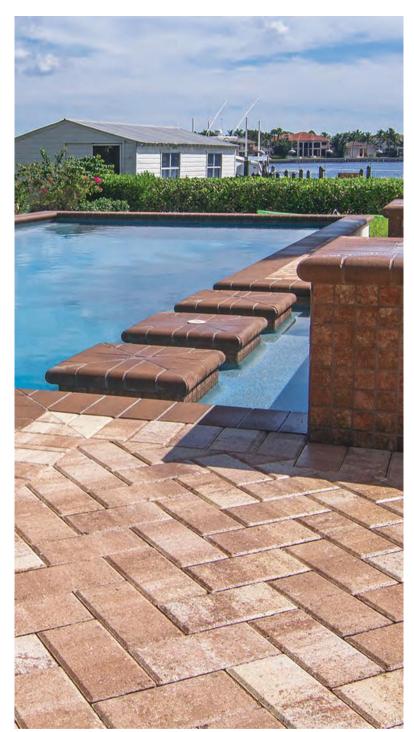

# BULLNOSE COPING >

Bullnose coping is a perfect addition to any hardscape project and is most commonly used as the finished edge around pools. However, bullnose coping can also be used as a highlight to an entryway, steps or any other application requiring a finished edge.

2-3/4" Remodel Bullnose #BN02080

4" Remodel Bullnose #BN02100

TOP: BULLNOSE - SIERRA, BOTTOM: BULLNOSE - SANDSTONE

MEGA OLDE TOWNE - SIERRA