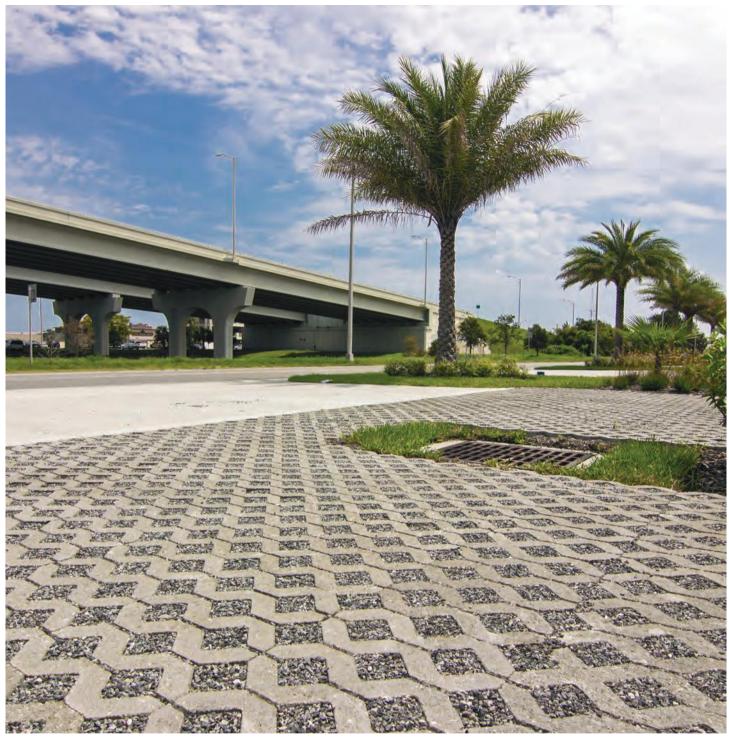

# GREEN COLLECTION >

Tremron's Green Collection offers aesthetic beauty and engineered quality while positively contributing to the surrounding environment. These specially designed pavers will reduce or eliminate stormwater runoff and decrease flooding, while returning rainwater into the natural water table. In addition, Permeable Pavers also provide a sturdy paved surface for vehicular and foot traffic in parking areas, low volume roadways, driveways, patios, and walkways.

#### **Environmental Benefits of Permeable Pavers**

- Surface Water Management Stormwater drains back into native soil, recharging groundwater supplies and reducing stormwater runoff
- Reduce Landscape Irrigation Demand Recharges groundwater supplies
- Minimize Local Heat Island Effects Permeable pavers are available in colors that have high SRI values which in turn help reduce heat island effects

The benefits of Permeable Pavers are well-documented, and their use by designers is encouraged. The United States Green Building Council (USGBC) recognizes Permeable Pavers as a best management practice (BMP) to control the quality and quantity of stormwater runoff. The USGBC Leadership in Energy and Environmental Design (LEED®) Green Building Rating System provides a variety of credits for projects that incorporate Permeable Paver Systems.