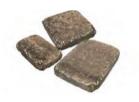

# STONEGATE<sup>®</sup> ▶

Stonegate wall blocks are the perfect combination of function and style. Available in three unique shapes and sizes, they have a weathered, cut-stone appearance. The double-sided Stonegate wall blocks can be installed in patterns or irregularly, emulating the look of quaint European village stonework.

Large 16-14x10x6

Medium 12-10x10x6 #RW03150

Small 6-4x10x6

TOP: STONEGATE® - SIERRA, BOTTOM: STONEGATE® - SAND DUNE

GLACIER

GRANITE

SAND DUNE

SIERRA