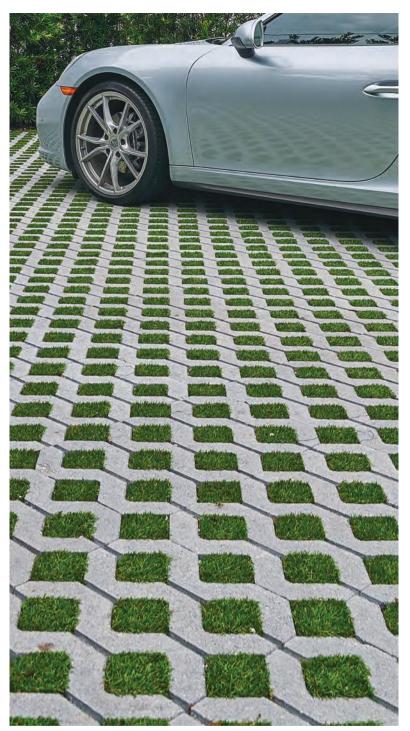

# GREEN COLLECTION >

Tremron's Green Collection offers aesthetic beauty and engineered quality while positively contributing to the surrounding environment. These specially designed pavers will reduce or eliminate stormwater runoff and decrease flooding, while returning rainwater into the natural water table. In addition, Permeable Pavers also provide a sturdy paved surface for vehicular and foot traffic in parking areas, low volume roadways, driveways, patios, and walkways.

#### **Environmental Benefits of Permeable Pavers**

- Surface Water Management Stormwater drains back into native soil, recharging groundwater supplies and reducing stormwater runoff
- Reduce Landscape Irrigation Demand Recharges groundwater supplies
- Minimize Local Heat Island Effects Permeable pavers are available in colors that have high SRI values which in turn help reduce heat island effects

The benefits of Permeable Pavers are well-documented, and their use by designers is encouraged. The United States Green Building Council (USGBC) recognizes Permeable Pavers as a best management practice (BMP) to control the quality and quantity of stormwater runoff. The USGBC Leadership in Energy and Environmental Design (LEED®) Green Building Rating System provides a variety of credits for projects that incorporate Permeable Paver Systems.