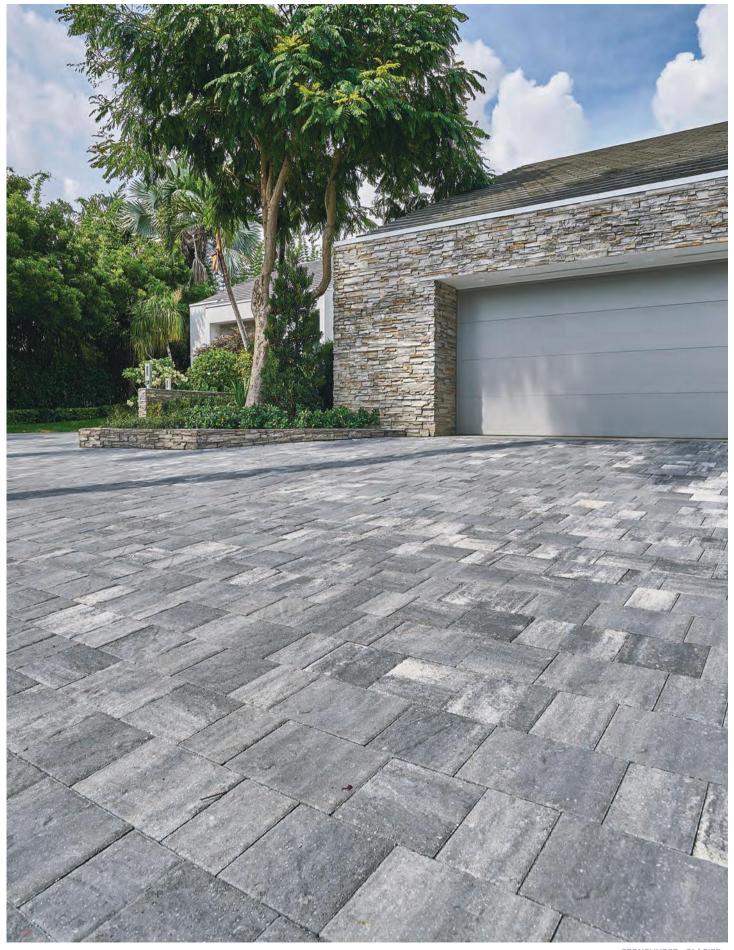

DRIVEWAYS >

CHARACTER. PERFORMANCE. TRANSFORMING.

STONEHURST - GLACIER

MEGA OLDE TOWNE - SIERRA

Evoke a sense of classic European elegance and add a touch of timelessness when you install any one of our driveway pavers. With several color options to choose from, we make it easy to find the perfect complement to your home.

Tremron pavers add personality and charm to your home's entrance, while simultaneously creating instant curb appeal and increasing the value of your home.

PAVERS >

BEAUTY. QUALITY. VALUE.

OLDE TOWNE - SIERRA