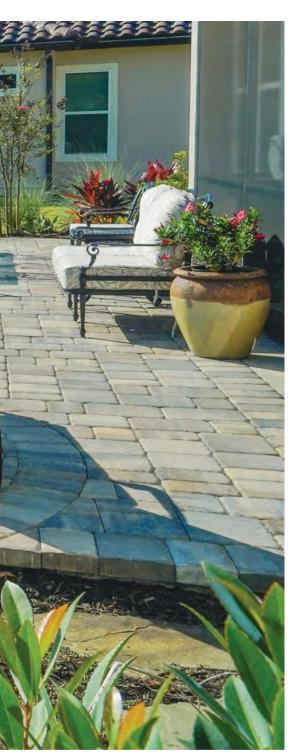

BACKYARD DESIGN >

INVITING. RELAXED. ELEGANT.

MEGA OLDE TOWNE PAVERS, STONEGATE® WALL AND MUNICH FIRE PIT - SIERRA

OLDE TOWNE - SIERRA

Envision an outdoor space that beckons loved ones to gather; with the complete line of Tremron hardscape products, bringing those dreams to life has never been easier. Possibilities abound, limited only by your imagination. Tremron's innovative pavers and wall blocks create an elegantly unified landscape that will be the envy of the neighborhood.