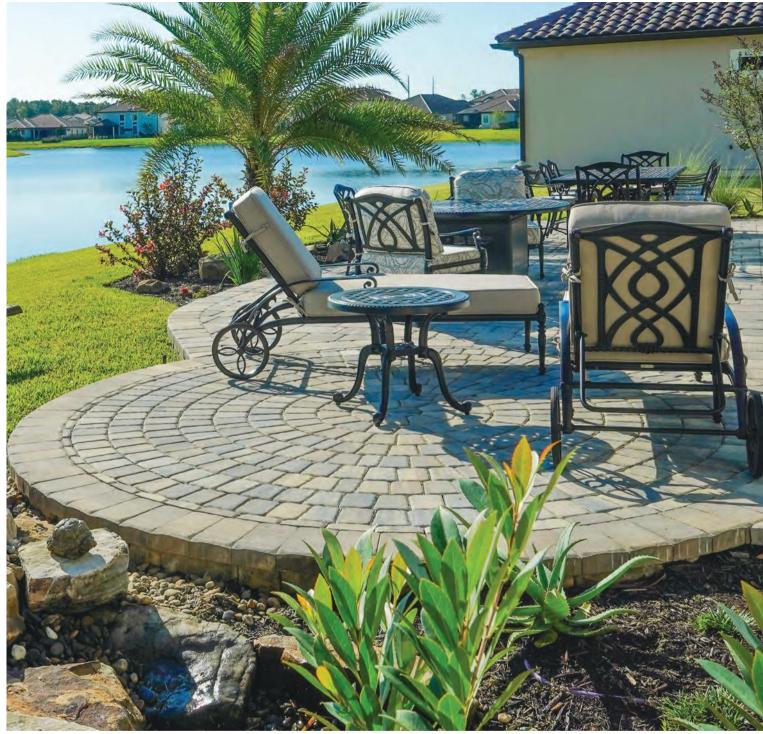

Inspired by nature but created by Tremron, our hardscape products offer an everlasting elegance that creates a sense of luxury and ease.

POOL DECKS

ENDURING. REFINED. TIMELESS.

TEMPLEHURST - SAND DUNE

PORCELAIN - CHROME

Elevate the appearance of your pool with pavers from Tremron. Full size pavers are the perfect choice for new pool construction, while thin remodel pavers are designed to overlay existing concrete for pool deck renovation projects.

When you choose Tremron pavers for your pool deck, you not only create a certain sense of luxury, you also get the assurance of an enduring product that will maintain its beauty with each passing year.