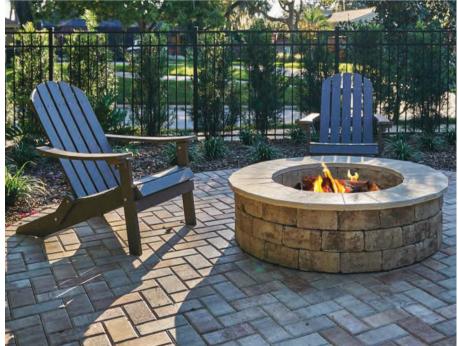

Seamlessly integrate a custom fireplace into your backyard hardscape design using Stonegate or Munich wall blocks, transforming your backyard dreams into a beautiful reality.

FIRE PITS >

RELAXED ELEGANCE

OLDE TOWNE PAVERS & STONEGATE® WALL - SAND DUNE

OLDE TOWNE - SIERRA

Create a natural gathering space for friends and family with a fire pit by Tremron. Whether you're roasting marshmallows over laughter and stories or sipping wine for two, memories are sure to be created year after year with this festive feature added to your outdoor living space.

A fire pit is a great addition to any hardscape installation and can be installed during the initial phase of patio construction or as a future upgrade.

SEATING WALLS > ACCOMMODATING. GRAND. TRANSFORMING.

## FIRE PITS >

Create a natural gathering space for friends and family with a fire pit by Tremron. Whether you're roasting marshmallows over laughter and stories or sipping wine for two, memories are sure to be created year-after-year with this great feature added to your outdoor living space.

MUNICH 30" FIRE PIT KIT SHOWN WITH OPTIONAL ITEMS: SCREEN, FIRE PIT RING AND GRILL

TOP: MUNICH - SIERRA, BOTTOM: MUNICH - SAND DUNE

AUTUMN BLEND

GRANITE

SAND DUNE

SIERRA