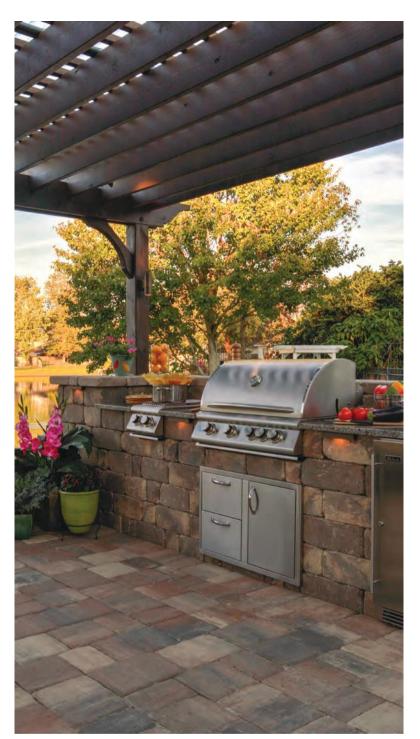

OUTDOOR KITCHENS > BEAUTY. COMFORT. FUNCTION.

OLDE TOWNE 3PC PAVERS AND STONEGATE® - SAND DUNE

MEGA OLDE TOWNE PAVERS & STONEGATE® WALL - SIERRA

Kitchens have long been considered the heart of the home; bring that sense of comfort outside with an outdoor kitchen created with Tremron wall blocks.

Integrate a pergola and lighting to enhance the beauty and function of your summer kitchen. Complete your outdoor cooking space by adding in your choice of appliances and grill.

FIREPLACES >

BOLD. ALLURING. STATELY.