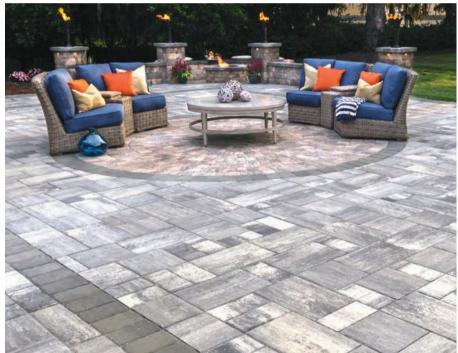

OLDE TOWNE PAVERS & STONEGATE® WALL - SAND DUNE

OLDE TOWNE - SIERRA

Create a natural gathering space for friends and family with a fire pit by Tremron. Whether you're roasting marshmallows over laughter and stories or sipping wine for two, memories are sure to be created year after year with this festive feature added to your outdoor living space.