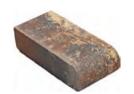

# 4x8 BRICK >

Tremron's 4x8 Brick Pavers offer durable quality that stand the test of time. The tried and true shape of our brick pavers combines simplicity with sophistication and versatility. Offered in a variety of colors, these pavers will look great whether you install them in running bond, basket weave, or herringbone patterns.

4x8 #PV21040

TOP: 4x8 BRICK - GLACIER, BOTTOM: 4x8 BRICK - AUTUMN BLEND

GLACIER

SAND DUNE

SIERRA

BLUESTONE - GLACIER