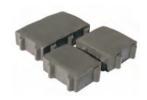

# STONEGATE<sup>®</sup> ▶

Stonegate wall blocks are the perfect combination of function and style. Available in three unique shapes and sizes, they have a weathered, cut-stone appearance. The double-sided Stonegate wall blocks can be installed in patterns or irregularly, emulating the look of quaint European village stonework.

Large 16-14x10x6

Medium 12-10x10x6 #RW03150

Small 6-4x10x6

TOP: STONEGATE® - SIERRA, BOTTOM: STONEGATE® - SAND DUNE

GLACIER

GRANITE

SAND DUNE

SIERRA