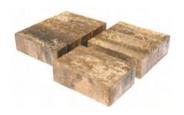

### MUNICH >

Available in two different shapes, Munich wall blocks are simple and flexible with a seemingly endless variety of installation options, such as custom mailboxes, fire pits, seating walls, ponds, planters, and raised gardens. Further enhancing their beauty, each block is tumbled to create a natural, antique finish.

Full Block 12x8x4 #RW03800

Wedge Block 7-5x8x4 #RW03802

TOP: MUNICH - AUTUMN BLEND, BOTTOM: MUNICH - SIERRA

GRANITE

GLACIER

SAND DUNE

SIERRA

KEYSTONE COMPAC® III - NATURAL