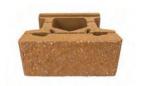

# STONEGATE<sup>®</sup> ▶

Stonegate wall blocks are the perfect combination of function and style. Available in three unique shapes and sizes, they have a weathered, cut-stone appearance. The double-sided Stonegate wall blocks can be installed in patterns or irregularly, emulating the look of quaint European village stonework.

Large 16-14x10x6

Medium 12-10x10x6 #RW03150

Small 6-4x10x6

TOP: STONEGATE® - SIERRA, BOTTOM: STONEGATE® - SAND DUNE

GLACIER

GRANITE

SAND DUNE

SIERRA