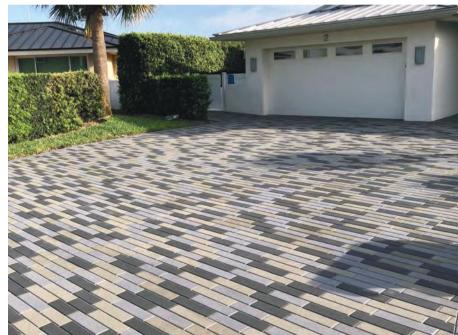

DRIVEWAYS >

CHARACTER. PERFORMANCE. TRANSFORMING.

STONEHURST - GLACIER

MEGA OLDE TOWNE - SIERRA

Evoke a sense of classic European elegance and add a touch of timelessness when you install any one of our driveway pavers. With several color options to choose from, we make it easy to find the perfect complement to your home.

Tremron pavers add personality and charm to your home's entrance, while simultaneously creating instant curb appeal and increasing the value of your home.

PAVERS >

BEAUTY. QUALITY. VALUE.

OLDE TOWNE - SIERRA