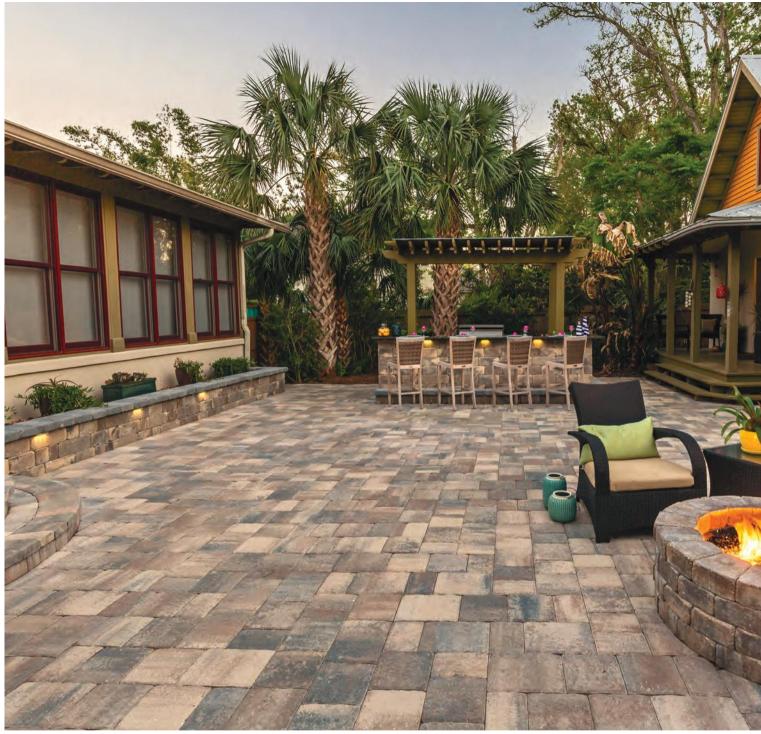

BACKYARD DESIGN >

INVITING. RELAXED. ELEGANT.

MEGA OLDE TOWNE PAVERS, STONEGATE® WALL AND MUNICH FIRE PIT - SIERRA

OLDE TOWNE - SIERRA

Envision an outdoor space that beckons loved ones to gather; with the complete line of Tremron hardscape products, bringing those dreams to life has never been easier. Possibilities abound, limited only by your imagination. Tremron's innovative pavers and wall blocks create an elegantly unified landscape that will be the envy of the neighborhood.