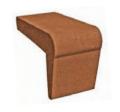

#### STONEGATE®

| PRODUCT # | DIMENSIONS (in.)               | HEIGHT (in.) | DEPTH (in.) | SF PER CUBE | CUBE WEIGHT (lbs.) |
|-----------|--------------------------------|--------------|-------------|-------------|--------------------|
| RW03150   | SM: 6/4, MED: 12/10, LG: 16/14 | 6            | 10          | 26          | 2,500              |

#### STONEGATE® CAP

| PRODUCT # | WIDTH (in.) | HEIGHT (in.) | DEPTH (in.) | UNITS PER CUBE | CUBE WEIGHT (lbs.) |
|-----------|-------------|--------------|-------------|----------------|--------------------|
| RW03151   | 8           | 3            | 12          | 126            | 2,756              |