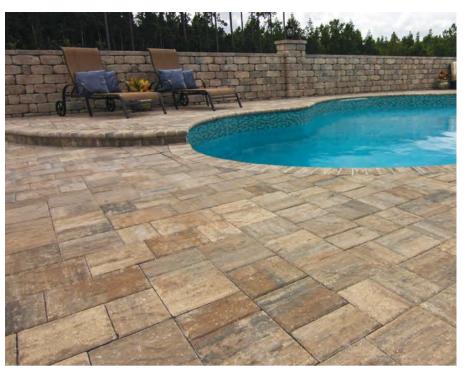

Inspired by nature but created by Tremron, our hardscape products offer an everlasting elegance that creates a sense of luxury and ease.

POOL DECKS

ENDURING. REFINED. TIMELESS.

TEMPLEHURST - SAND DUNE

PORCELAIN - CHROME

Elevate the appearance of your pool with pavers from Tremron. Full size pavers are the perfect choice for new pool construction, while thin remodel pavers are designed to overlay existing concrete for pool deck renovation projects.

When you choose Tremron pavers for your pool deck, you not only create a certain sense of luxury, you also get the assurance of an enduring product that will maintain its beauty with each passing year.