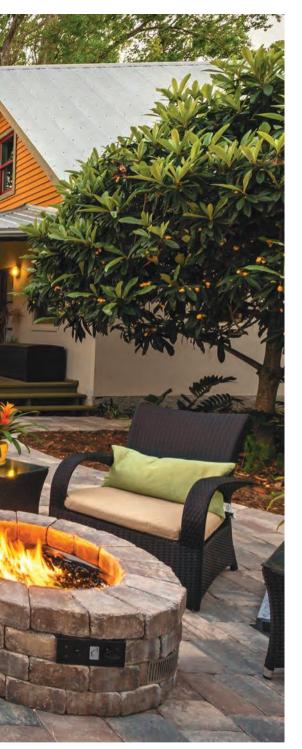

OLDE TOWNE PAVERS & STONEGATE® WALL - SAND DUNE

OLDE TOWNE - SIERRA

Create a natural gathering space for friends and family with a fire pit by Tremron. Whether you're roasting marshmallows over laughter and stories or sipping wine for two, memories are sure to be created year after year with this festive feature added to your outdoor living space.

A fire pit is a great addition to any hardscape installation and can be installed during the initial phase of patio construction or as a future upgrade.

SEATING WALLS > ACCOMMODATING. GRAND. TRANSFORMING.