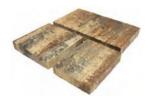

### PLANK >

Rethinking traditional brick pavers, Plank pavers provide a simple yet bold statement with grand proportions perfect for driveways and patios. Plank pavers are available in a variety of 9 solid colors which offer effortless design options to complement any setting.

TOP: PLANK 4x12 - CHARCOAL, NATURAL GREY & WHITE BOTTOM: PLANK COMBO - CHARCOAL, SANDSTONE & WHITE

# Standard Colors: WHITE LIGHT HUNTINGTON NATURAL GREY CHARCOAL SANDSTONE CORAL TAUPE TAN DARK BROWN

ROMA - SIERRA