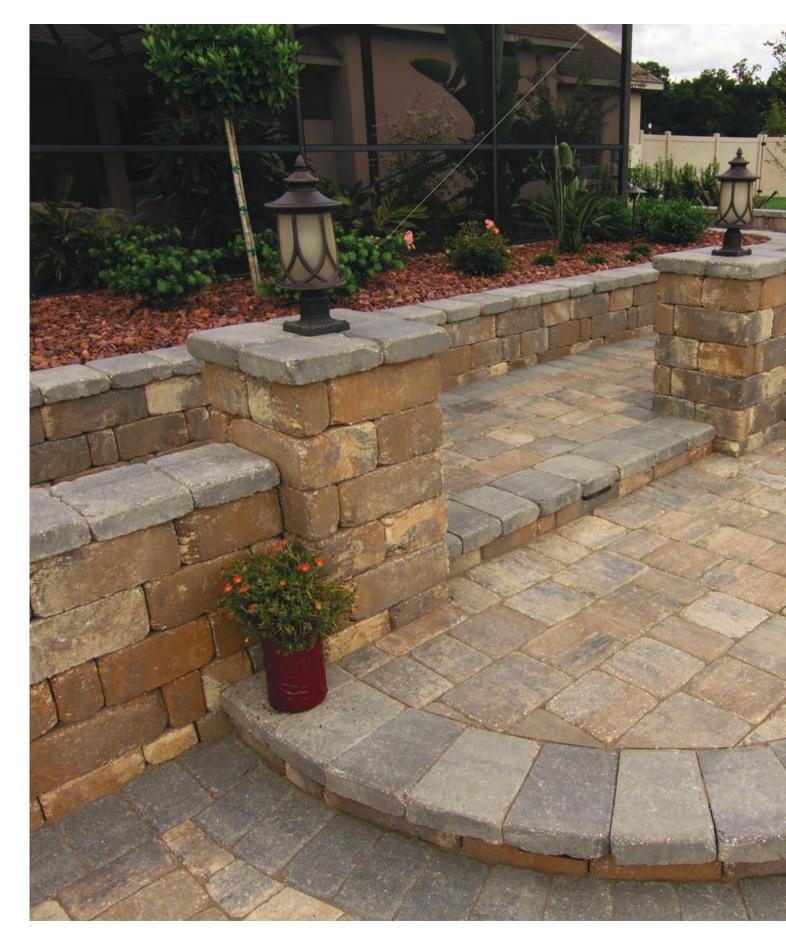

BACKYARD DESIGN >

INVITING. RELAXED. ELEGANT.

MEGA OLDE TOWNE PAVERS, STONEGATE® WALL AND MUNICH FIRE PIT - SIERRA

OLDE TOWNE - SIERRA

Envision an outdoor space that beckons loved ones to gather; with the complete line of Tremron hardscape products, bringing those dreams to life has never been easier. Possibilities abound, limited only by your imagination. Tremron's innovative pavers and wall blocks create an elegantly unified landscape that will be the envy of the neighborhood.

OUTDOOR KITCHENS > BEAUTY. COMFORT. FUNCTION.

OLDE TOWNE 3PC PAVERS AND STONEGATE® - SAND DUNE

MEGA OLDE TOWNE PAVERS & STONEGATE® WALL - SIERRA

Kitchens have long been considered the heart of the home; bring that sense of comfort outside with an outdoor kitchen created with Tremron wall blocks.