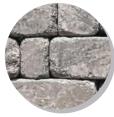

# 4x8 BRICK >

Tremron's 4x8 Brick Pavers offer durable quality that stand the test of time. The tried and true shape of our brick pavers combines simplicity with sophistication and versatility. Offered in a variety of colors, these pavers will look great whether you install them in running bond, basket weave, or herringbone patterns.

4x8 #PV21040

TOP: 4x8 BRICK - GLACIER, BOTTOM: 4x8 BRICK - AUTUMN BLEND

GLACIER

SAND DUNE

SIERRA

BLUESTONE - GLACIER