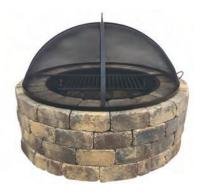

## FIRE PITS >

Create a natural gathering space for friends and family with a fire pit by Tremron. Whether you're roasting marshmallows over laughter and stories or sipping wine for two, memories are sure to be created year-after-year with this great feature added to your outdoor living space.

MUNICH 30" FIRE PIT KIT SHOWN WITH OPTIONAL ITEMS: SCREEN, FIRE PIT RING AND GRILL

TOP: MUNICH - SIERRA, BOTTOM: MUNICH - SAND DUNE

AUTUMN BLEND

GRANITE

SAND DUNE

SIERRA