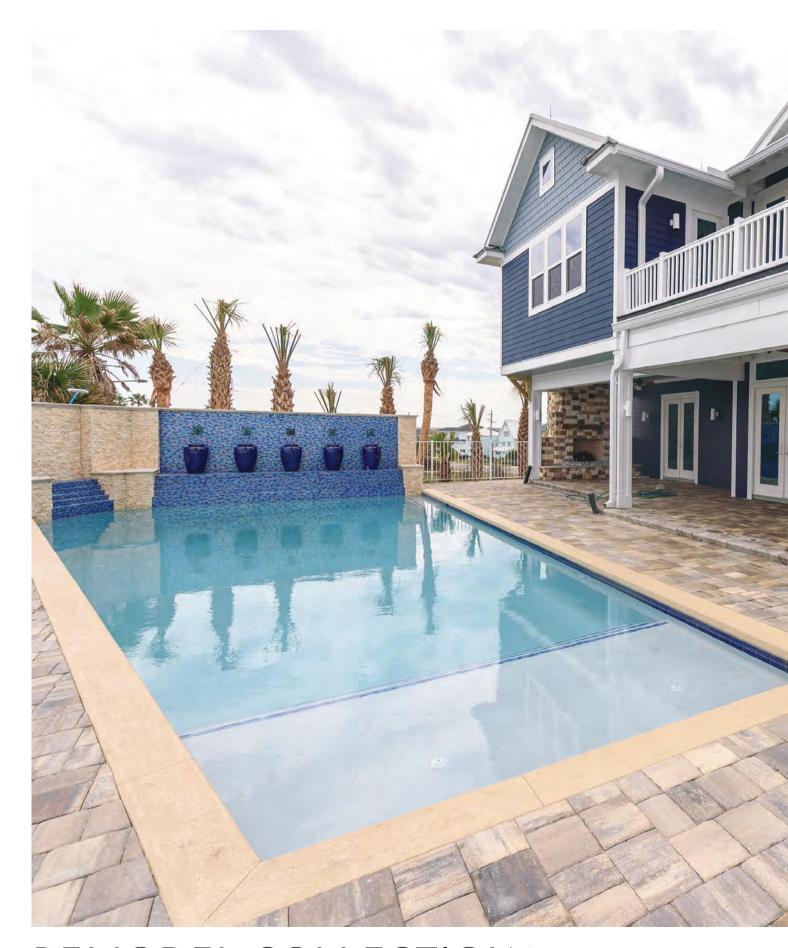

BACKYARD DESIGN >

INVITING. RELAXED. ELEGANT.

MEGA OLDE TOWNE PAVERS, STONEGATE® WALL AND MUNICH FIRE PIT - SIERRA

OLDE TOWNE - SIERRA

Envision an outdoor space that beckons loved ones to gather; with the complete line of Tremron hardscape products, bringing those dreams to life has never been easier. Possibilities abound, limited only by your imagination. Tremron's innovative pavers and wall blocks create an elegantly unified landscape that will be the envy of the neighborhood.

Inspired by nature but created by Tremron, our hardscape products offer an everlasting elegance that creates a sense of luxury and ease.

POOL DECKS

ENDURING. REFINED. TIMELESS.

TEMPLEHURST - SAND DUNE

PORCELAIN - CHROME

Elevate the appearance of your pool with pavers from Tremron. Full size pavers are the perfect choice for new pool construction, while thin remodel pavers are designed to overlay existing concrete for pool deck renovation projects.

When you choose Tremron pavers for your pool deck, you not only create a certain sense of luxury, you also get the assurance of an enduring product that will maintain its beauty with each passing year.