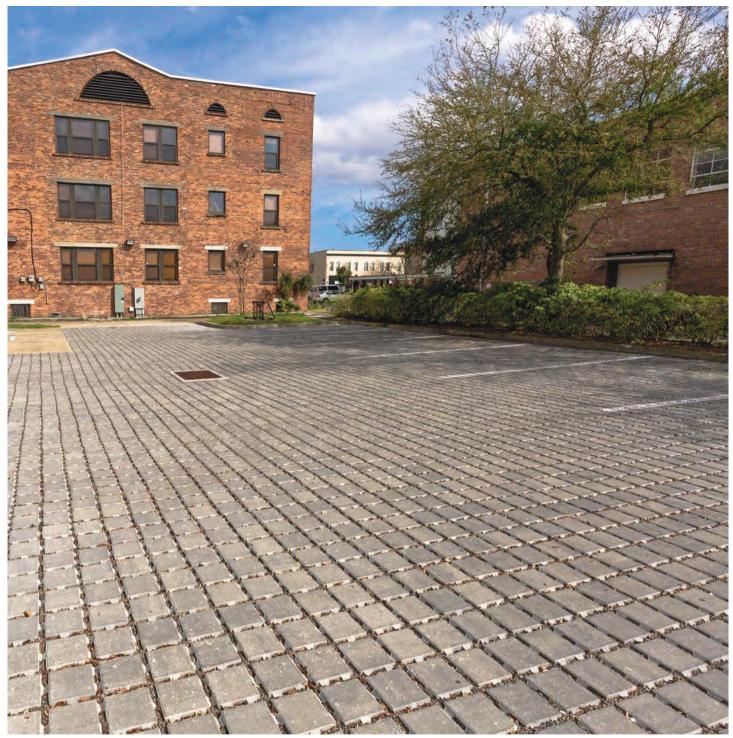

Pedestrian use only. Not for vehicular applications.

STONEHURST - SIERRA

GREEN COLLECTION >

PERMEABLE. PERVIOUS. ECO-FRIENDLY.

SF RIMA - GRANITE

TURF BLOCK - NATURAL GREY

Tremron's Green Collection offer aesthetic beauty, and engineered quality, while positively contributing to the surrounding environment. These specially designed pavers will reduce or eliminate storm water runoff and decrease flooding, while returning rainwater into the natural water table. In addition, Permeable Pavers also provide a sturdy paved surface for vehicular and foot traffic in parking areas, low volume roadways, driveways, patios, and walkways.

# GREEN COLLECTION >

Tremron's Green Collection offers aesthetic beauty and engineered quality while positively contributing to the surrounding environment. These specially designed pavers will reduce or eliminate stormwater runoff and decrease flooding, while returning rainwater into the natural water table. In addition, Permeable Pavers also provide a sturdy paved surface for vehicular and foot traffic in parking areas, low volume roadways, driveways, patios, and walkways.

The benefits of Permeable Pavers are well-documented, and their use by designers is encouraged. The United States Green Building Council (USGBC) recognizes Permeable Pavers as a best management practice (BMP) to control the quality and quantity of stormwater runoff. The USGBC Leadership in Energy and Environmental Design (LEED®) Green Building Rating System provides a variety of credits for projects that incorporate Permeable Paver Systems.