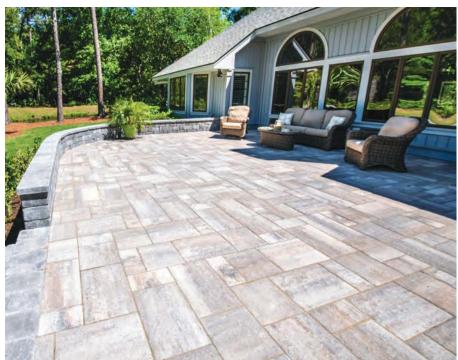

BACKYARD DESIGN >

INVITING. RELAXED. ELEGANT.

MEGA OLDE TOWNE PAVERS, STONEGATE® WALL AND MUNICH FIRE PIT - SIERRA

OLDE TOWNE - SIERRA

Envision an outdoor space that beckons loved ones to gather; with the complete line of Tremron hardscape products, bringing those dreams to life has never been easier. Possibilities abound, limited only by your imagination. Tremron's innovative pavers and wall blocks create an elegantly unified landscape that will be the envy of the neighborhood.