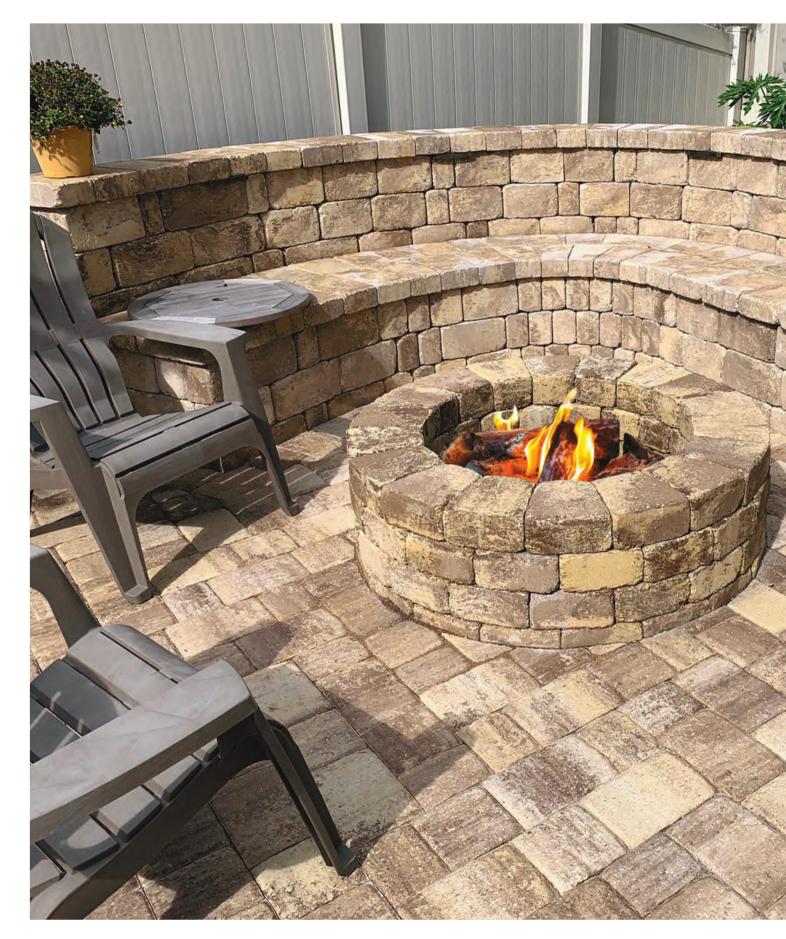

## FIRE PITS >

Create a natural gathering space for friends and family with a fire pit by Tremron. Whether you're roasting marshmallows over laughter and stories or sipping wine for two, memories are sure to be created year-after-year with this great feature added to your outdoor living space.

MUNICH 30" FIRE PIT KIT SHOWN WITH OPTIONAL ITEMS: SCREEN, FIRE PIT RING AND GRILL

TOP: MUNICH - SIERRA, BOTTOM: MUNICH - SAND DUNE

AUTUMN BLEND

GRANITE

SAND DUNE

SIERRA