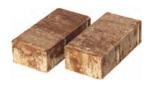

# 4x8 BRICK >

Tremron's 4x8 Brick Pavers offer durable quality that stand the test of time. The tried and true shape of our brick pavers combines simplicity with sophistication and versatility. Offered in a variety of colors, these pavers will look great whether you install them in running bond, basket weave, or herringbone patterns.

4x8 #PV21040

TOP: 4x8 BRICK - GLACIER, BOTTOM: 4x8 BRICK - AUTUMN BLEND

GLACIER

SAND DUNE

SIERRA

BLUESTONE - GLACIER