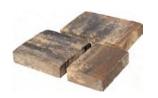

# ROMA >

Roma is a three-piece antiqued-finish stone that has a masterfully hand-crafted, textured surface which is reminiscent of the timeworn colonial streets and alleyways of Charleston, Williamsburg and Savannah. Roma's modular design gives it the ability to be installed in a variety of patterns to meet the requirements of your project.

4x8, 8x8, 8x12 #PV21230 - 60mm

ROMA - AUTUMN BLEND

ROMANESQUE CIRCLES - SIERRA