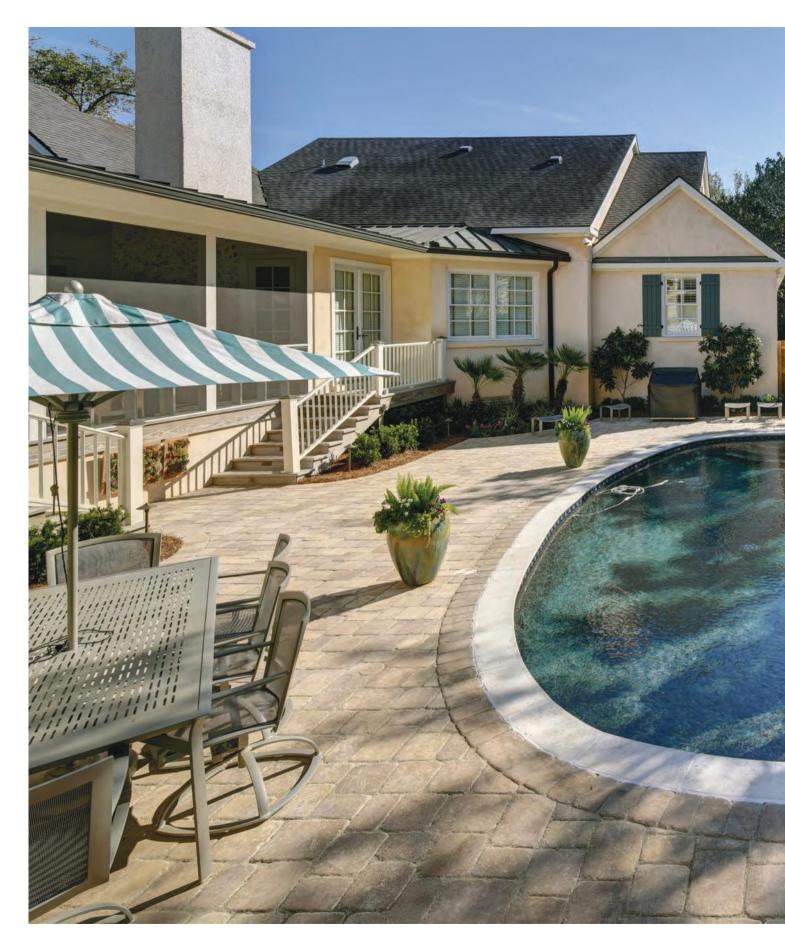

BACKYARD DESIGN >

INVITING. RELAXED. ELEGANT.

MEGA OLDE TOWNE PAVERS, STONEGATE® WALL AND MUNICH FIRE PIT - SIERRA

OLDE TOWNE - SIERRA

Envision an outdoor space that beckons loved ones to gather; with the complete line of Tremron hardscape products, bringing those dreams to life has never been easier. Possibilities abound, limited only by your imagination. Tremron's innovative pavers and wall blocks create an elegantly unified landscape that will be the envy of the neighborhood.

Inspired by nature but created by Tremron, our hardscape products offer an everlasting elegance that creates a sense of luxury and ease.

POOL DECKS

ENDURING. REFINED. TIMELESS.

TEMPLEHURST - SAND DUNE

PORCELAIN - CHROME

Elevate the appearance of your pool with pavers from Tremron. Full size pavers are the perfect choice for new pool construction, while thin remodel pavers are designed to overlay existing concrete for pool deck renovation projects.

When you choose Tremron pavers for your pool deck, you not only create a certain sense of luxury, you also get the assurance of an enduring product that will maintain its beauty with each passing year.