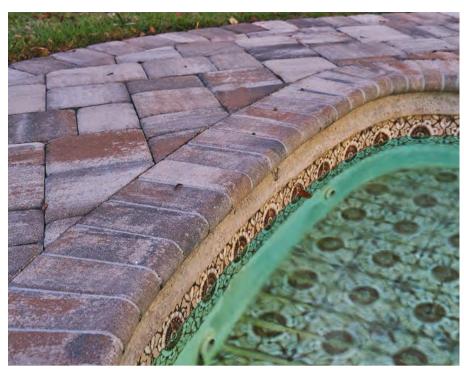

# BULLNOSE COPING >

Bullnose coping is a perfect addition to any hardscape project and is most commonly used as the finished edge around pools. However, bullnose coping can also be used as a highlight to an entryway, steps or any other application requiring a finished edge.