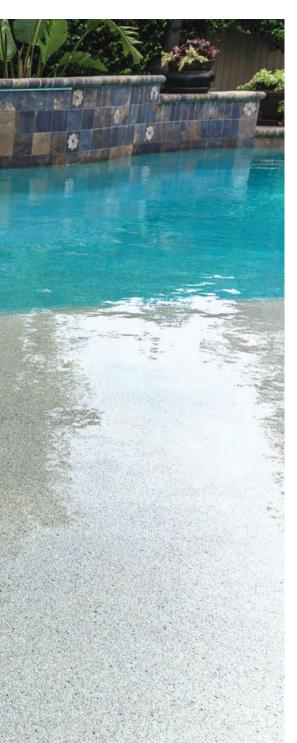

Inspired by nature but created by Tremron, our hardscape products offer an everlasting elegance that creates a sense of luxury and ease.

POOL DECKS

ENDURING. REFINED. TIMELESS.

TEMPLEHURST - SAND DUNE

PORCELAIN - CHROME

Elevate the appearance of your pool with pavers from Tremron. Full size pavers are the perfect choice for new pool construction, while thin remodel pavers are designed to overlay existing concrete for pool deck renovation projects.

When you choose Tremron pavers for your pool deck, you not only create a certain sense of luxury, you also get the assurance of an enduring product that will maintain its beauty with each passing year.