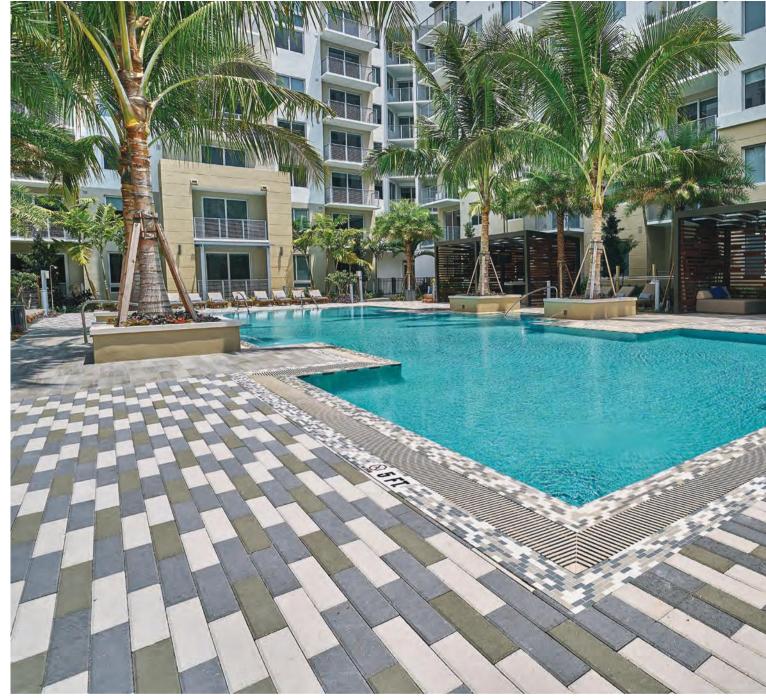

Inspired by nature but created by Tremron, our hardscape products offer an everlasting elegance that creates a sense of luxury and ease.

POOL DECKS

ENDURING. REFINED. TIMELESS.

TEMPLEHURST - SAND DUNE

PORCELAIN - CHROME

Elevate the appearance of your pool with pavers from Tremron. Full size pavers are the perfect choice for new pool construction, while thin remodel pavers are designed to overlay existing concrete for pool deck renovation projects.

When you choose Tremron pavers for your pool deck, you not only create a certain sense of luxury, you also get the assurance of an enduring product that will maintain its beauty with each passing year.

# TEMPLEHURST >

Templehurst redefines the classic stone paver with a contemporary flair. It features simplicity at its finest with clean lines and grand size, yet still offers a natural touch with distinctive texture and color blends. Use Templehurst pavers to create exquisite pool decks, pathways and patios.