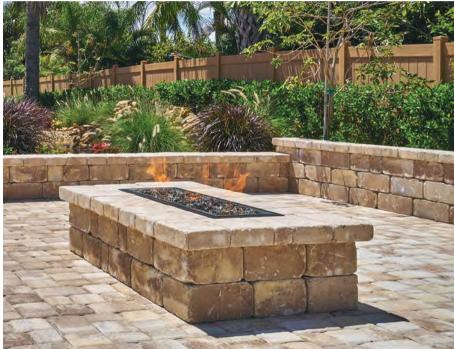

Seamlessly integrate a custom fireplace into your backyard hardscape design using Stonegate or Munich wall blocks, transforming your backyard dreams into a beautiful reality.

FIRE PITS >

RELAXED ELEGANCE

OLDE TOWNE PAVERS & STONEGATE® WALL - SAND DUNE

OLDE TOWNE - SIERRA

Create a natural gathering space for friends and family with a fire pit by Tremron. Whether you're roasting marshmallows over laughter and stories or sipping wine for two, memories are sure to be created year after year with this festive feature added to your outdoor living space.

A fire pit is a great addition to any hardscape installation and can be installed during the initial phase of patio construction or as a future upgrade.

SEATING WALLS > ACCOMMODATING. GRAND. TRANSFORMING.