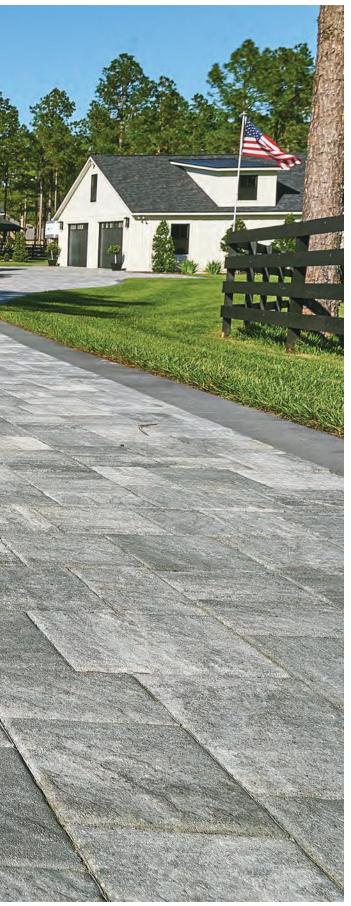

DRIVEWAYS >

CHARACTER. PERFORMANCE. TRANSFORMING.

STONEHURST - GLACIER

MEGA OLDE TOWNE - SIERRA

Evoke a sense of classic European elegance and add a touch of timelessness when you install any one of our driveway pavers. With several color options to choose from, we make it easy to find the perfect complement to your home.

Tremron pavers add personality and charm to your home's entrance, while simultaneously creating instant curb appeal and increasing the value of your home.

PAVERS >

BEAUTY. QUALITY. VALUE.

OLDE TOWNE - SIERRA