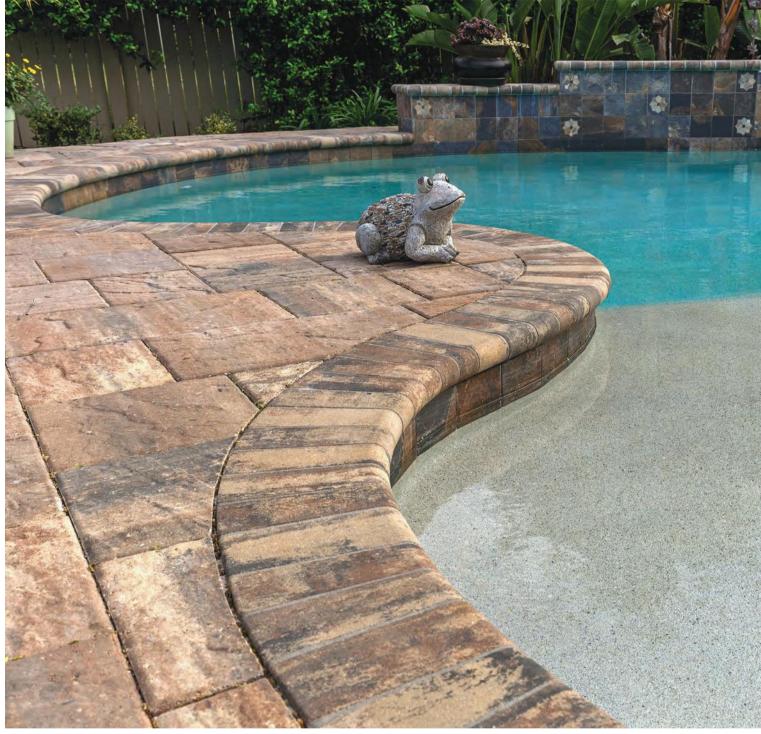

Elevate the appearance of your pool with pavers from Tremron. Full size pavers are the perfect choice for new pool construction, while thin remodel pavers are designed to overlay existing concrete for pool deck renovation projects.

When you choose Tremron pavers for your pool deck, you not only create a certain sense of luxury, you also get the assurance of an enduring product that will maintain its beauty with each passing year.