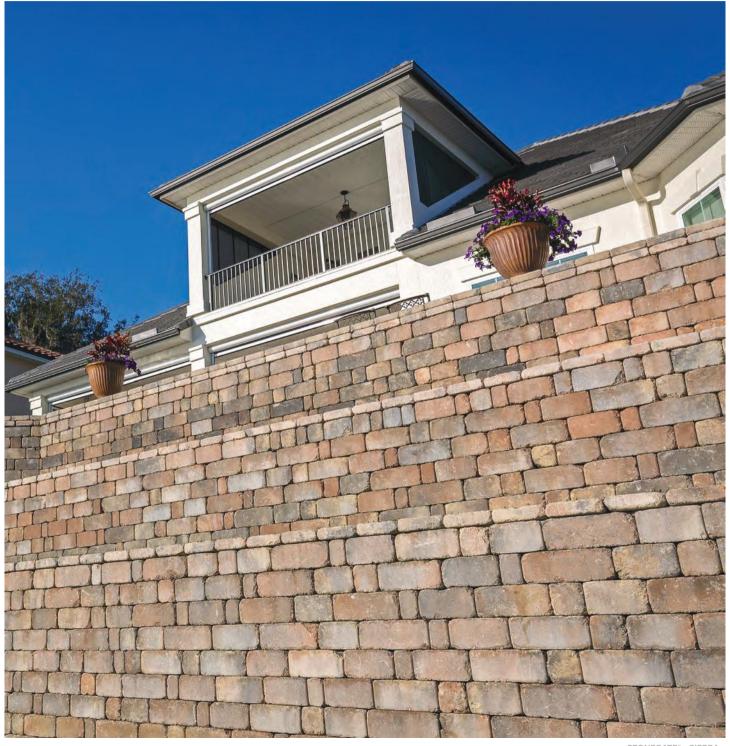

<sup>\*</sup>SF Rima is ADA compliant when used with 1/2 joint

WALL BLOCKS >

BEAUTY. QUALITY. VALUE.

STONEGATE® - SIERRA

 $\textbf{STONEGATE}^{\otimes} \textbf{-} \textbf{SIERRA}$ 

Envision a place that family and friends gather to spend long summer evenings sharing laughter, or a place you can unwind on a cool crisp fall night with a glass of wine listening to the crackle of the fire with that special someone. This is a place where stories are told and memories are made. This place is home. Creating your perfect outdoor living space is made easy with Tremron pavers and wall blocks. With unmatched versatility and reliability, and backed by a 25-year warranty, you can rest assured that great memories are sure to follow for years to come.

STONEGATE® - SIERRA