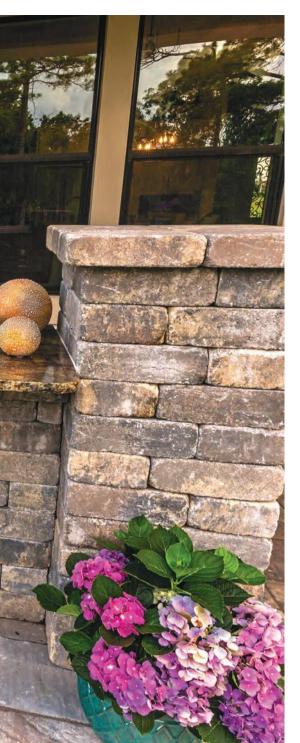

OUTDOOR KITCHENS > BEAUTY. COMFORT. FUNCTION.

OLDE TOWNE 3PC PAVERS AND STONEGATE® - SAND DUNE

MEGA OLDE TOWNE PAVERS & STONEGATE® WALL - SIERRA

Kitchens have long been considered the heart of the home; bring that sense of comfort outside with an outdoor kitchen created with Tremron wall blocks.

Integrate a pergola and lighting to enhance the beauty and function of your summer kitchen. Complete your outdoor cooking space by adding in your choice of appliances and grill.

FIREPLACES >

BOLD. ALLURING. STATELY.