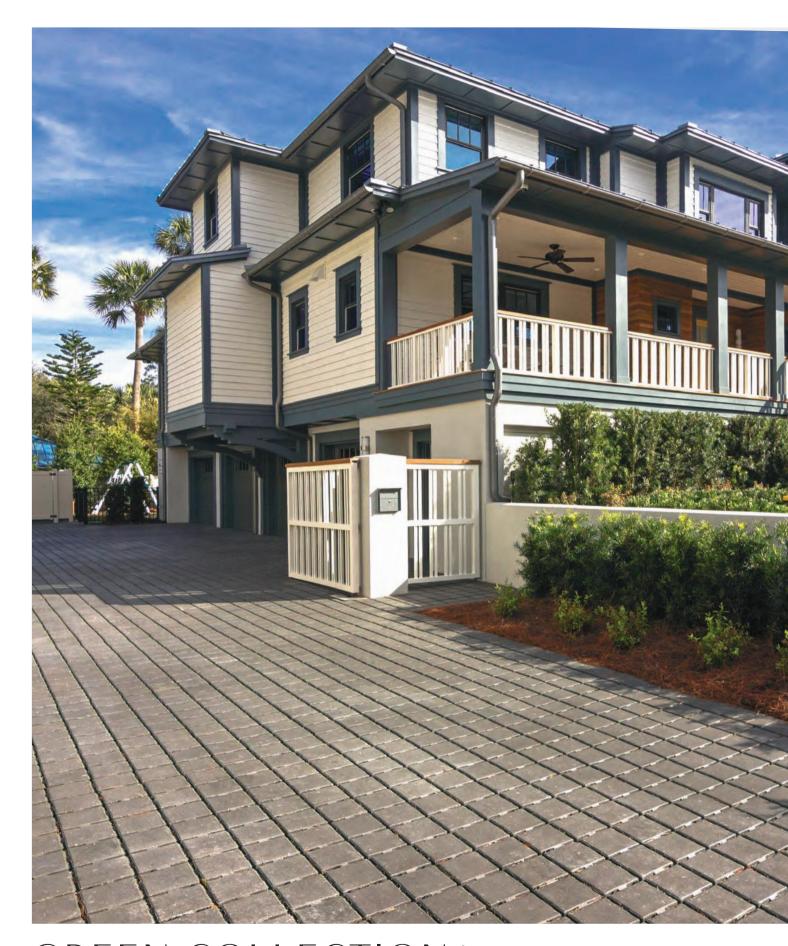

DRIVEWAYS >

CHARACTER. PERFORMANCE. TRANSFORMING.

STONEHURST - GLACIER

MEGA OLDE TOWNE - SIERRA

Evoke a sense of classic European elegance and add a touch of timelessness when you install any one of our driveway pavers. With several color options to choose from, we make it easy to find the perfect complement to your home.

Tremron pavers add personality and charm to your home's entrance, while simultaneously creating instant curb appeal and increasing the value of your home.

PAVERS >

BEAUTY. QUALITY. VALUE.

OLDE TOWNE - SIERRA