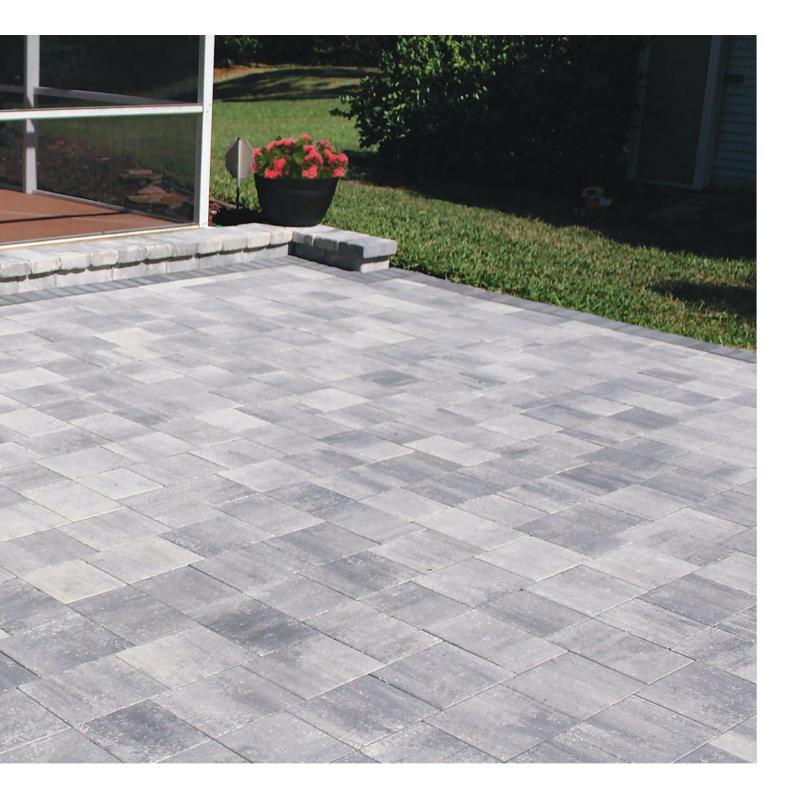

# TEMPLEHURST >

Templehurst redefines the classic stone paver with a contemporary flair. It features simplicity at its finest with clean lines and grand size, yet still offers a natural touch with distinctive texture and color blends. Use Templehurst pavers to create exquisite pool decks, pathways and patios.

9-1/2×12-1/2. 12-1/2×12-1/2. 12-1/2×22 #PV21210

TOP: TEMPLEHURST - SIERRA, BOTTOM: TEMPLEHURST - SAND DUNE

### Standard Colors:

GLACIER

SAND DUNE

SIERRA

TUSCANY - SIERRA