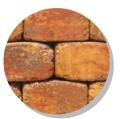

# 4x8 BRICK >

Tremron's 4x8 Brick Pavers offer durable quality that stand the test of time. The tried and true shape of our brick pavers combines simplicity with sophistication and versatility. Offered in a variety of colors, these pavers will look great whether you install them in running bond, basket weave, or herringbone patterns.

4x8 #PV21040

TOP: 4x8 BRICK - GLACIER, BOTTOM: 4x8 BRICK - AUTUMN BLEND

GLACIER

SAND DUNE

SIERRA

BLUESTONE - GLACIER