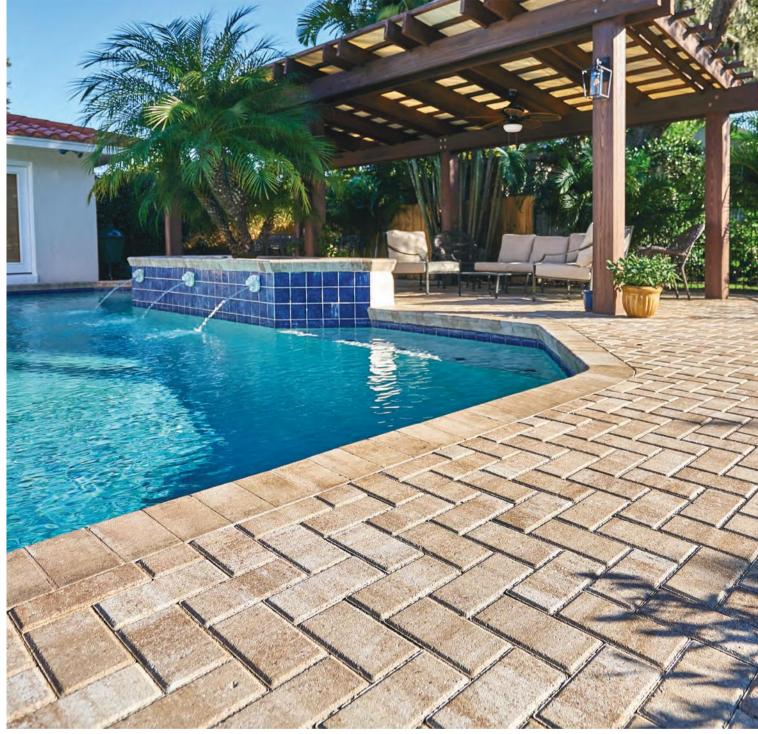

# 4x8 BRICK >

Tremron's 4x8 Brick Pavers offer durable quality that stand the test of time. The tried and true shape of our brick pavers combines simplicity with sophistication and versatility. Offered in a variety of colors, these pavers will look great whether you install them in running bond, basket weave, or herringbone patterns.