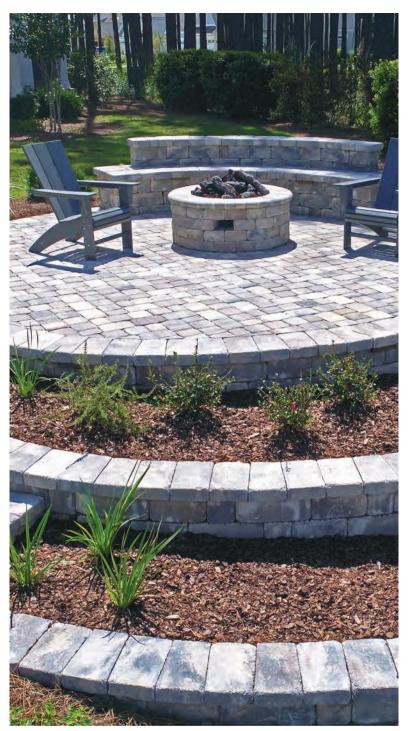

OLDE TOWNE PAVERS & STONEGATE® WALL - SAND DUNE

OLDE TOWNE - SIERRA

Create a natural gathering space for friends and family with a fire pit by Tremron. Whether you're roasting marshmallows over laughter and stories or sipping wine for two, memories are sure to be created year after year with this festive feature added to your outdoor living space.

A fire pit is a great addition to any hardscape installation and can be installed during the initial phase of patio construction or as a future upgrade.

SEATING WALLS > ACCOMMODATING. GRAND. TRANSFORMING.