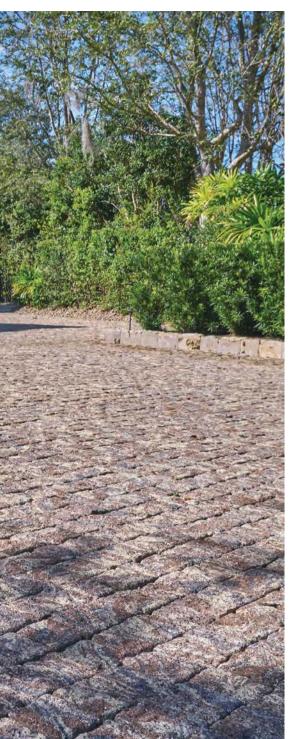

DRIVEWAYS >

CHARACTER. PERFORMANCE. TRANSFORMING.

STONEHURST - GLACIER

MEGA OLDE TOWNE - SIERRA

Evoke a sense of classic European elegance and add a touch of timelessness when you install any one of our driveway pavers. With several color options to choose from, we make it easy to find the perfect complement to your home.

Tremron pavers add personality and charm to your home's entrance, while simultaneously creating instant curb appeal and increasing the value of your home.

PAVERS >

BEAUTY. QUALITY. VALUE.

OLDE TOWNE - SIERRA