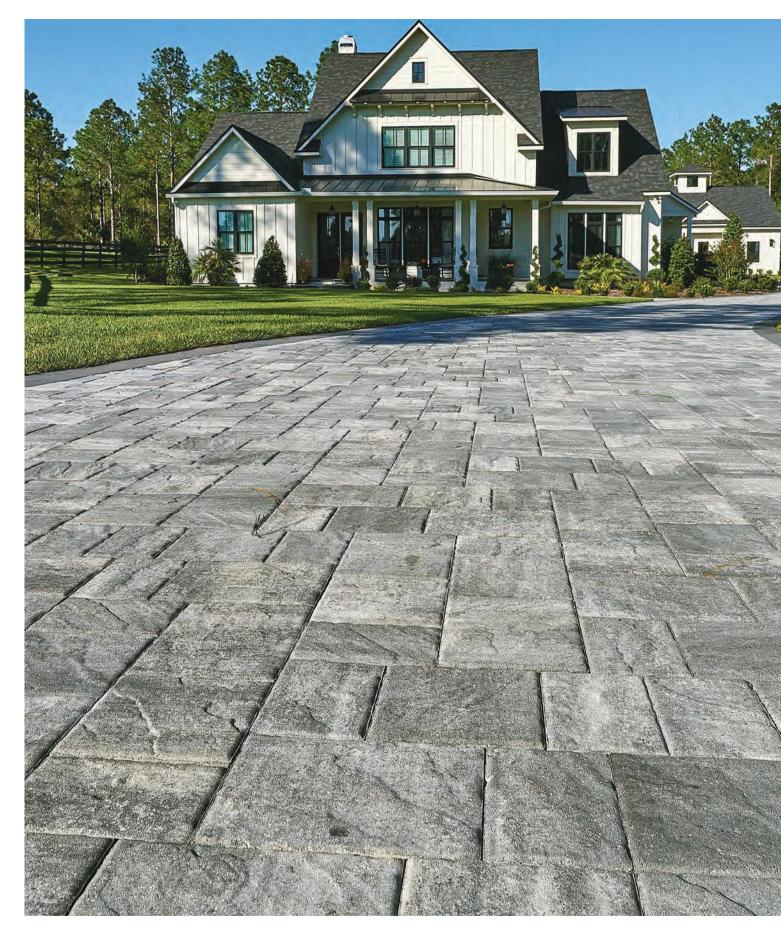

DRIVEWAYS >

CHARACTER. PERFORMANCE. TRANSFORMING.

STONEHURST - GLACIER

MEGA OLDE TOWNE - SIERRA

Evoke a sense of classic European elegance and add a touch of timelessness when you install any one of our driveway pavers. With several color options to choose from, we make it easy to find the perfect complement to your home.

Tremron pavers add personality and charm to your home's entrance, while simultaneously creating instant curb appeal and increasing the value of your home.

PAVERS >

BEAUTY. QUALITY. VALUE.

OLDE TOWNE - SIERRA