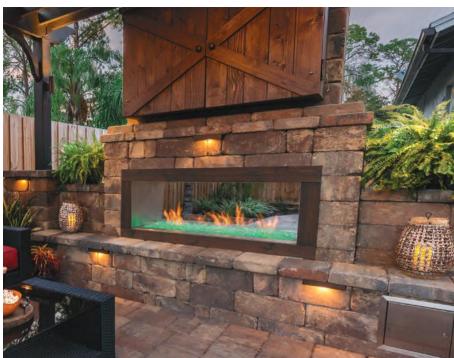

STONEGATE® - SIERRA

STONEHURST PAVERS - SIERRA AND STONEGATE® WALL - GRANITE & SIERRA

Capture the beauty of European estates while making year-around use of the outdoors with a Tremron Fireplace. Entertain loved ones even during the chilliest of nights while keeping cozy with this grand centerpiece, or easily incorporate a pizza oven to embody an Old World essence and add flair to your dishes.

Seamlessly integrate a custom fireplace into your backyard hardscape design using Stonegate or Munich wall blocks, transforming your backyard dreams into a beautiful reality.

FIRE PITS >

RELAXED ELEGANCE