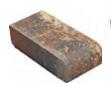

# 4x8 BRICK >

Tremron's 4x8 Brick Pavers offer durable quality that stand the test of time. The tried and true shape of our brick pavers combines simplicity with sophistication and versatility. Offered in a variety of colors, these pavers will look great whether you install them in running bond, basket weave, or herringbone patterns.