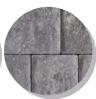

# STONEHURST >

The muted sophistication and dimensions of Stonehurst complement a diverse range of hardscape installations, regardless of size and complexity. The natural slate stone finish of these premium pavers adds an elegant, upscale character to your home.

6x9, 9x9, 9x12 #PV21490

TOP: STONEHURST - SIERRA, BOTTOM: STONEHURST - GLACIER