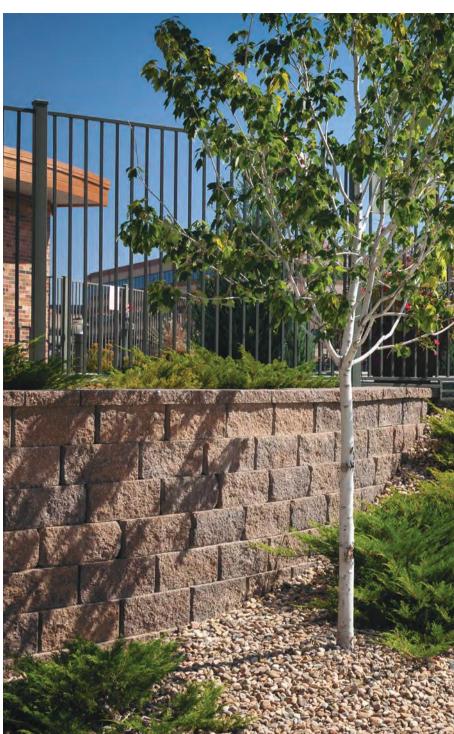

<sup>\*</sup>SF Rima is ADA compliant when used with 1/2 joint

WALL BLOCKS >

BEAUTY. QUALITY. VALUE.

STONEGATE® - SIERRA

 $\textbf{STONEGATE}^{\otimes} \textbf{-} \textbf{SIERRA}$ 

Envision a place that family and friends gather to spend long summer evenings sharing laughter, or a place you can unwind on a cool crisp fall night with a glass of wine listening to the crackle of the fire with that special someone. This is a place where stories are told and memories are made. This place is home. Creating your perfect outdoor living space is made easy with Tremron pavers and wall blocks. With unmatched versatility and reliability, and backed by a 25-year warranty, you can rest assured that great memories are sure to follow for years to come.

# STONEGATE<sup>®</sup> ▶

Stonegate wall blocks are the perfect combination of function and style. Available in three unique shapes and sizes, they have a weathered, cut-stone appearance. The double-sided Stonegate wall blocks can be installed in patterns or irregularly, emulating the look of quaint European village stonework.

Large 16-14x10x6

Medium 12-10x10x6 #RW03150

Small 6-4x10x6

TOP: STONEGATE® - SIERRA, BOTTOM: STONEGATE® - SAND DUNE

GLACIER

GRANITE

SAND DUNE

SIERRA