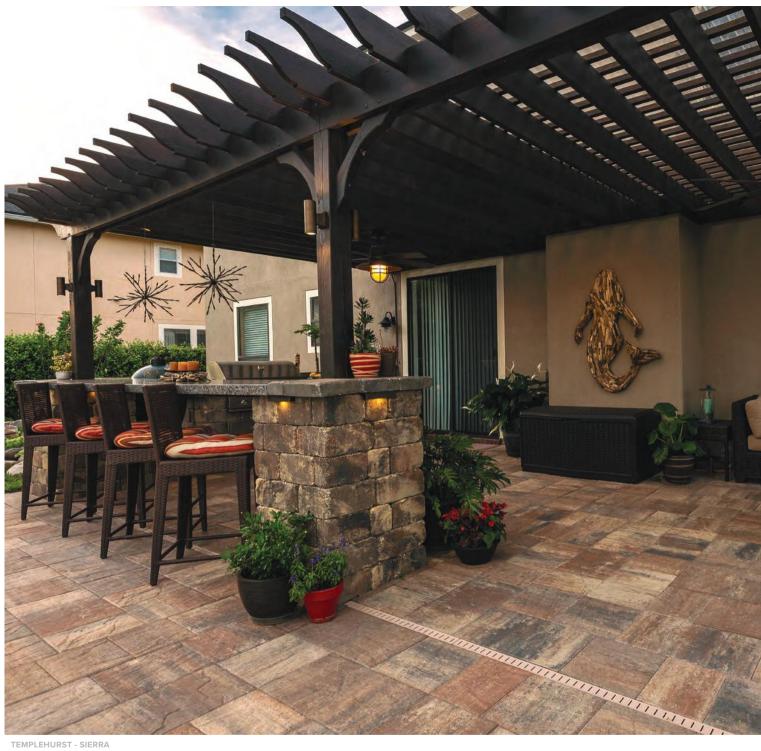

# TEMPLEHURST >

Templehurst redefines the classic stone paver with a contemporary flair. It features simplicity at its finest with clean lines and grand size, yet still offers a natural touch with distinctive texture and color blends. Use Templehurst pavers to create exquisite pool decks, pathways and patios.

9-1/2×12-1/2. 12-1/2×12-1/2. 12-1/2×22 #PV21210

TOP: TEMPLEHURST - SIERRA, BOTTOM: TEMPLEHURST - SAND DUNE