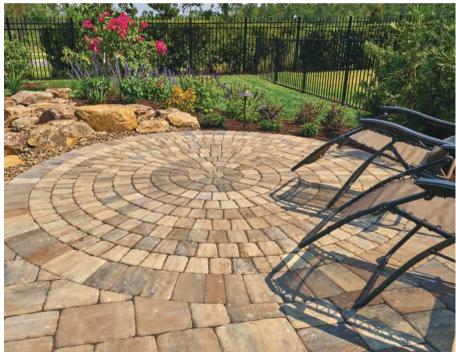

# ROMANESQUE CIRCLES >

Enrich your home's character with a Romanesque Circle, designed to unify your hardscape installation with the landscape around it. Romanesque Circles can be combined with Olde Towne to make larger circles. Circular designs are ideal for large-scale projects where grandeur and drama are desired.

SF per Cube: 94 / Cube Weight: 2445 lbs / Surface: Pillow Top / Romanesque Circles are sold by the full cube only of 94 square feet.

Each kit creates a 10' diameter circle.

TOP: ROMANESQUE CIRCLES - CHARCOAL, BOTTOM: ROMANESQUE CIRCLE - SIERRA