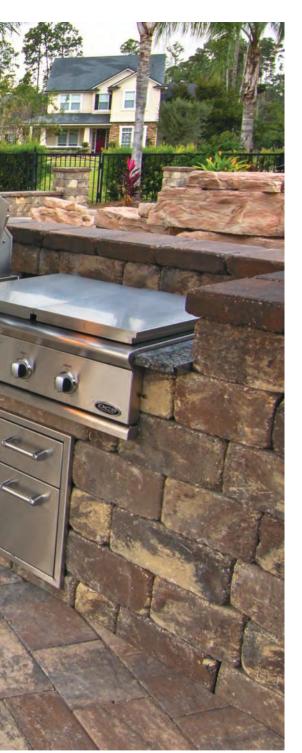

OUTDOOR KITCHENS > BEAUTY. COMFORT. FUNCTION.

OLDE TOWNE 3PC PAVERS AND STONEGATE® - SAND DUNE

MEGA OLDE TOWNE PAVERS & STONEGATE® WALL - SIERRA

Kitchens have long been considered the heart of the home; bring that sense of comfort outside with an outdoor kitchen created with Tremron wall blocks.

Integrate a pergola and lighting to enhance the beauty and function of your summer kitchen. Complete your outdoor cooking space by adding in your choice of appliances and grill.

FIREPLACES >

BOLD. ALLURING. STATELY.