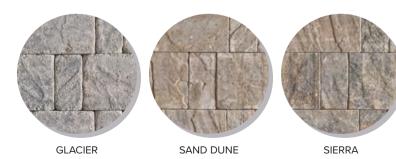

4x8 #PV21040

TOP: 4x8 BRICK - GLACIER, BOTTOM: 4x8 BRICK - AUTUMN BLEND

GLACIER

SAND DUNE

SIERRA

BLUESTONE - GLACIER

6x9, 9x9, 9x12 #PV21330

TOP: MEGA OLDE TOWNE - GLACIER, BOTTOM: MEGA OLDE TOWNE - SIERRA

GLACIER

SAND DUNE

SIERRA

OLDE TOWNE - GLACIER

### Standard Colors:

AUTUMN BLEND G

GLACIER

SAND DUNE

SIERRA

TEMPLEHURST - SIERRA

### Standard Colors:

GLACIER

SAND DUNE

SIERRA

TUSCANY - SIERRA