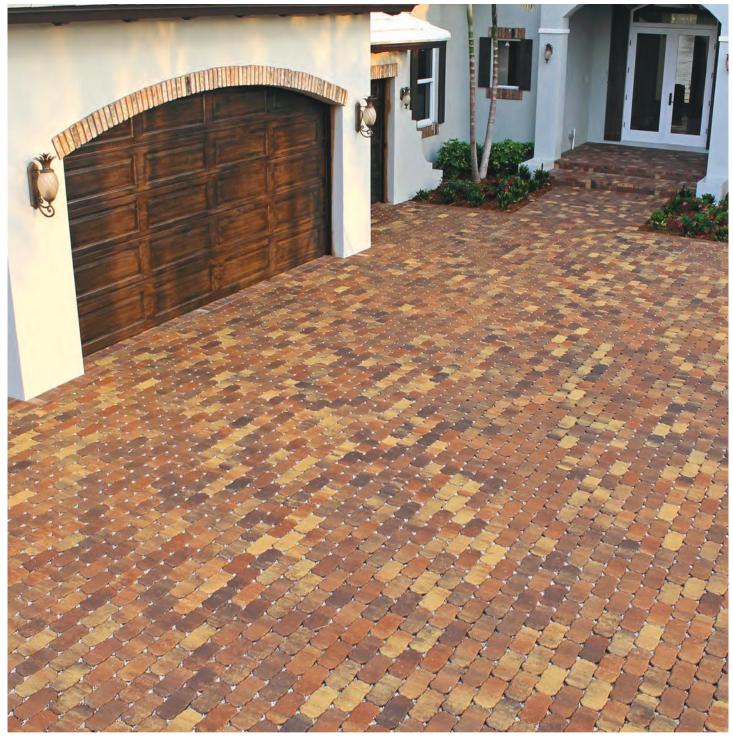

DRIVEWAYS >

CHARACTER. PERFORMANCE. TRANSFORMING.

STONEHURST - GLACIER

MEGA OLDE TOWNE - SIERRA

Evoke a sense of classic European elegance and add a touch of timelessness when you install any one of our driveway pavers. With several color options to choose from, we make it easy to find the perfect complement to your home.

Tremron pavers add personality and charm to your home's entrance, while simultaneously creating instant curb appeal and increasing the value of your home.

PAVERS >

BEAUTY. QUALITY. VALUE.

OLDE TOWNE - SIERRA