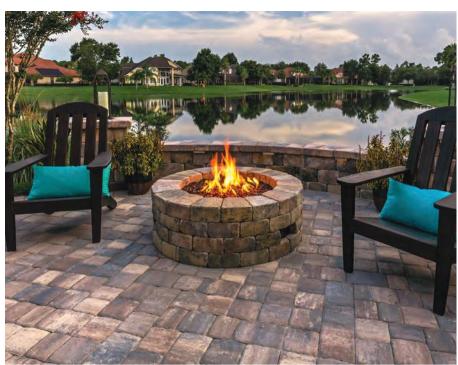

Seamlessly integrate a custom fireplace into your backyard hardscape design using Stonegate or Munich wall blocks, transforming your backyard dreams into a beautiful reality.

FIRE PITS >

RELAXED ELEGANCE

OLDE TOWNE PAVERS & STONEGATE® WALL - SAND DUNE

OLDE TOWNE - SIERRA

Create a natural gathering space for friends and family with a fire pit by Tremron. Whether you're roasting marshmallows over laughter and stories or sipping wine for two, memories are sure to be created year after year with this festive feature added to your outdoor living space.

A fire pit is a great addition to any hardscape installation and can be installed during the initial phase of patio construction or as a future upgrade.

SEATING WALLS > ACCOMMODATING. GRAND. TRANSFORMING.