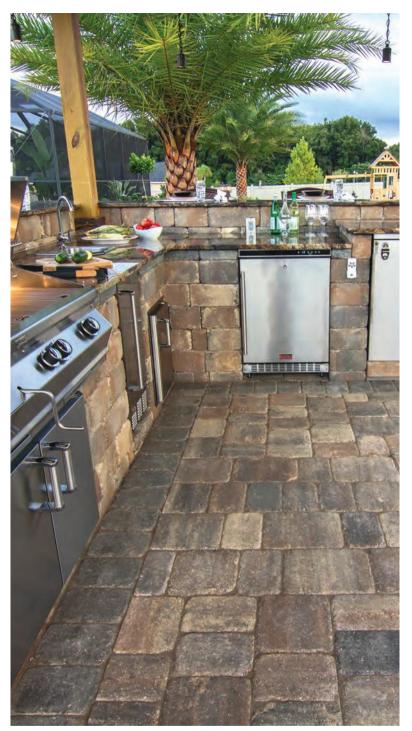

OUTDOOR KITCHENS > BEAUTY. COMFORT. FUNCTION.

OLDE TOWNE 3PC PAVERS AND STONEGATE® - SAND DUNE

MEGA OLDE TOWNE PAVERS & STONEGATE® WALL - SIERRA

Kitchens have long been considered the heart of the home; bring that sense of comfort outside with an outdoor kitchen created with Tremron wall blocks.

Integrate a pergola and lighting to enhance the beauty and function of your summer kitchen. Complete your outdoor cooking space by adding in your choice of appliances and grill.

FIREPLACES >

BOLD. ALLURING. STATELY.