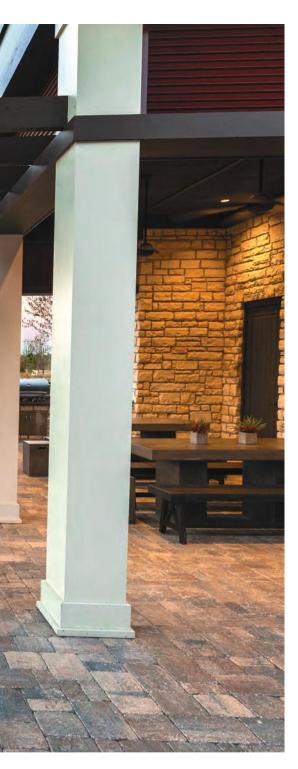

OUTDOOR KITCHENS > BEAUTY. COMFORT. FUNCTION.

OLDE TOWNE 3PC PAVERS AND STONEGATE® - SAND DUNE

MEGA OLDE TOWNE PAVERS & STONEGATE® WALL - SIERRA

Kitchens have long been considered the heart of the home; bring that sense of comfort outside with an outdoor kitchen created with Tremron wall blocks.

Integrate a pergola and lighting to enhance the beauty and function of your summer kitchen. Complete your outdoor cooking space by adding in your choice of appliances and grill.

FIREPLACES >

BOLD. ALLURING. STATELY.