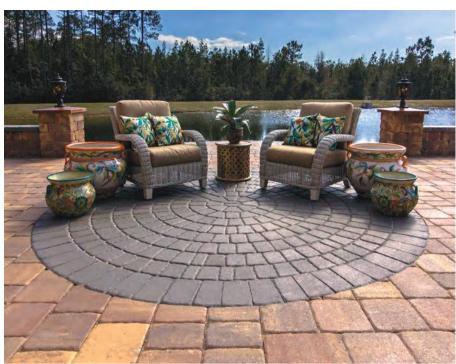

# ROMANESQUE CIRCLES >

Enrich your home's character with a Romanesque Circle, designed to unify your hardscape installation with the landscape around it. Romanesque Circles can be combined with Olde Towne to make larger circles. Circular designs are ideal for large-scale projects where grandeur and drama are desired.

SF per Cube: 94 / Cube Weight: 2445 lbs / Surface: Pillow Top / Romanesque Circles are sold by the full cube only of 94 square feet.

Each kit creates a 10' diameter circle.

TOP: ROMANESQUE CIRCLES - CHARCOAL, BOTTOM: ROMANESQUE CIRCLE - SIERRA