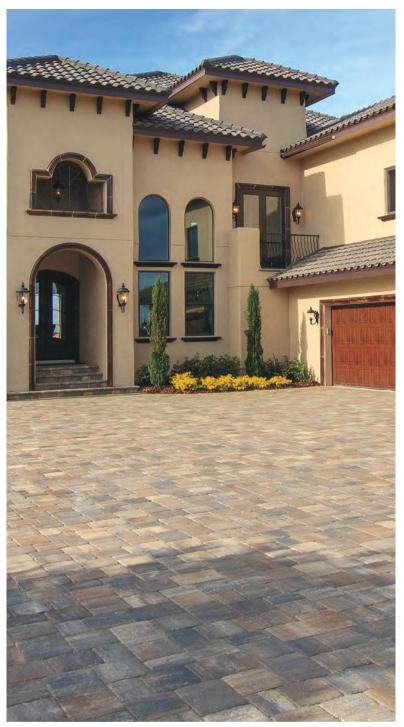

DRIVEWAYS >

CHARACTER. PERFORMANCE. TRANSFORMING.

STONEHURST - GLACIER

MEGA OLDE TOWNE - SIERRA

Evoke a sense of classic European elegance and add a touch of timelessness when you install any one of our driveway pavers. With several color options to choose from, we make it easy to find the perfect complement to your home.

Tremron pavers add personality and charm to your home's entrance, while simultaneously creating instant curb appeal and increasing the value of your home.

PAVERS >

BEAUTY. QUALITY. VALUE.

OLDE TOWNE - SIERRA