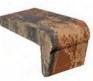

# BULLNOSE COPING >

Bullnose coping is a perfect addition to any hardscape project and is most commonly used as the finished edge around pools. However, bullnose coping can also be used as a highlight to an entryway, steps or any other application requiring a finished edge.

2-3/4" Remodel Bullnose #BN02080

4" Remodel Bullnose #BN02100

TOP: BULLNOSE - SIERRA, BOTTOM: BULLNOSE - SANDSTONE

MEGA OLDE TOWNE - SIERRA