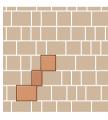

# PAVER INSTALLATION PATTERNS >

#### 4x8 Brick Pavers

HERRINGBONE 90

Bluestone

HERRINGBONE 45

PATTERN C

PATTERN D

Mega Olde Towne

BOND

Olde Towne

HERRINGBONE

RANDOM RUNNING BOND

Roma

MODULAR

RANDOM

**RUNNING BOND** 

#### Stonehurst

RANDOM RUNNING BOND

HERRINGBONE

**RUNNING BOND** 

**PARQUET** 

**RANDOM** 