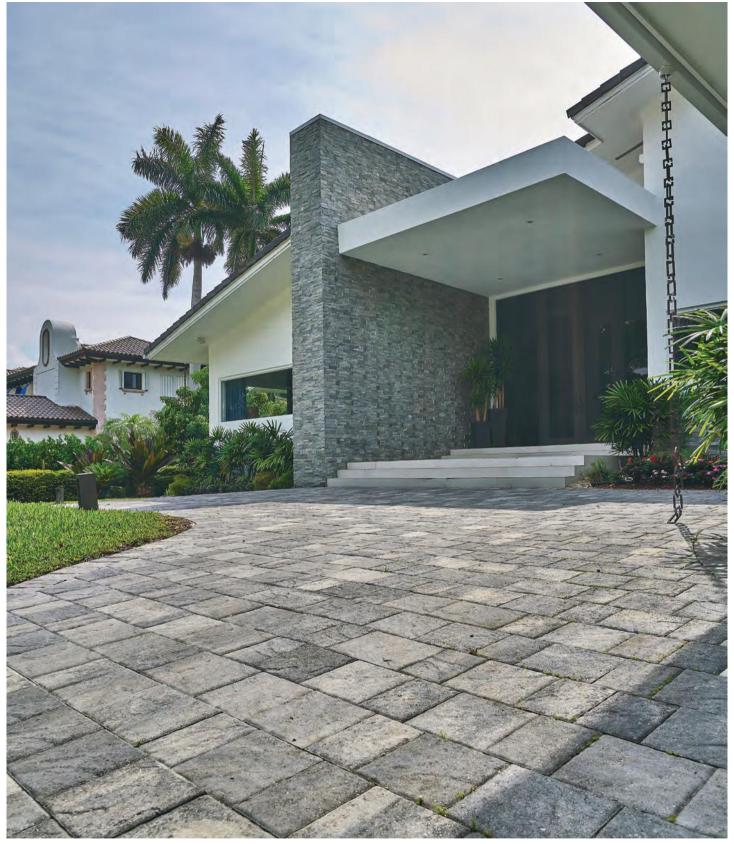

DRIVEWAYS >

CHARACTER. PERFORMANCE. TRANSFORMING.

STONEHURST - GLACIER

MEGA OLDE TOWNE - SIERRA

Evoke a sense of classic European elegance and add a touch of timelessness when you install any one of our driveway pavers. With several color options to choose from, we make it easy to find the perfect complement to your home.

Tremron pavers add personality and charm to your home's entrance, while simultaneously creating instant curb appeal and increasing the value of your home.

PAVERS >

BEAUTY. QUALITY. VALUE.

OLDE TOWNE - SIERRA