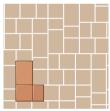

# PAVER INSTALLATION PATTERNS >

#### 4x8 Brick Pavers

HERRINGBONE 90

Bluestone

HERRINGBONE 45

PATTERN C

PATTERN D

Mega Olde Towne

BOND