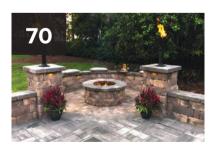

Seamlessly integrate a custom fireplace into your backyard hardscape design using Stonegate or Munich wall blocks, transforming your backyard dreams into a beautiful reality.

FIRE PITS >

RELAXED ELEGANCE

OLDE TOWNE PAVERS & STONEGATE® WALL - SAND DUNE

OLDE TOWNE - SIERRA

Create a natural gathering space for friends and family with a fire pit by Tremron. Whether you're roasting marshmallows over laughter and stories or sipping wine for two, memories are sure to be created year after year with this festive feature added to your outdoor living space.

A fire pit is a great addition to any hardscape installation and can be installed during the initial phase of patio construction or as a future upgrade.

SEATING WALLS > ACCOMMODATING. GRAND. TRANSFORMING.