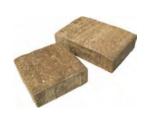

# STONEHURST >

The muted sophistication and dimensions of Stonehurst complement a diverse range of hardscape installations, regardless of size and complexity. The natural slate stone finish of these premium pavers adds an elegant, upscale character to your home.

6x9, 9x9, 9x12 #PV21490

TOP: STONEHURST - SIERRA, BOTTOM: STONEHURST - GLACIER