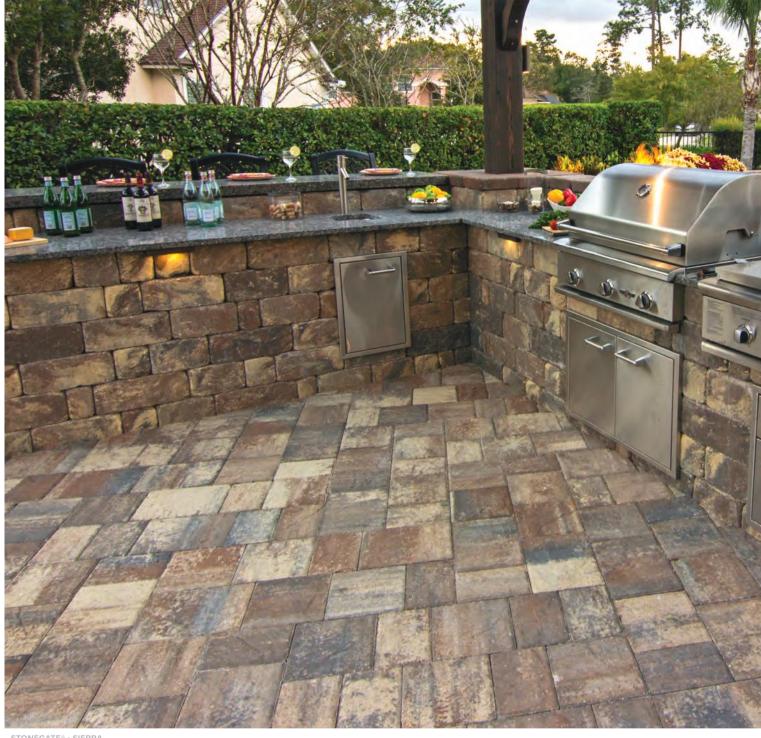

OUTDOOR KITCHENS > BEAUTY. COMFORT. FUNCTION.

OLDE TOWNE 3PC PAVERS AND STONEGATE® - SAND DUNE

MEGA OLDE TOWNE PAVERS & STONEGATE® WALL - SIERRA

Kitchens have long been considered the heart of the home; bring that sense of comfort outside with an outdoor kitchen created with Tremron wall blocks.

Integrate a pergola and lighting to enhance the beauty and function of your summer kitchen. Complete your outdoor cooking space by adding in your choice of appliances and grill.

FIREPLACES >

BOLD. ALLURING. STATELY.