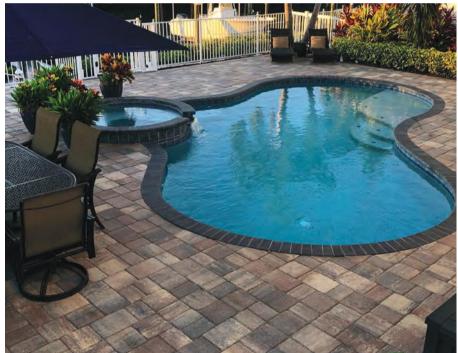

Inspired by nature but created by Tremron, our hardscape products offer an everlasting elegance that creates a sense of luxury and ease.

POOL DECKS

ENDURING. REFINED. TIMELESS.

TEMPLEHURST - SAND DUNE

PORCELAIN - CHROME

Elevate the appearance of your pool with pavers from Tremron. Full size pavers are the perfect choice for new pool construction, while thin remodel pavers are designed to overlay existing concrete for pool deck renovation projects.

When you choose Tremron pavers for your pool deck, you not only create a certain sense of luxury, you also get the assurance of an enduring product that will maintain its beauty with each passing year.