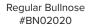

# BULLNOSE COPING >

Bullnose coping is a perfect addition to any hardscape project and is most commonly used as the finished edge around pools. However, bullnose coping can also be used as a highlight to an entryway, steps or any other application requiring a finished edge.

2-3/4" Remodel Bullnose #BN02080

4" Remodel Bullnose #BN02100

TOP: BULLNOSE - SIERRA, BOTTOM: BULLNOSE - SANDSTONE

MEGA OLDE TOWNE - SIERRA

### 2-3/4" Remodel Bullnose

| PRODUCT # | NOSE COVERAGE (in.) | DIMENSIONS (in.) | THICKNESS (in.) | UNITS PER CUBE | CUBE WEIGHT (lbs.) |
|-----------|---------------------|------------------|-----------------|----------------|--------------------|
| BN02080   | 2-3/4               | 4x9              | 1               | 320            | 1,375              |