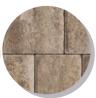

# TEMPLEHURST >

Templehurst redefines the classic stone paver with a contemporary flair. It features simplicity at its finest with clean lines and grand size, yet still offers a natural touch with distinctive texture and color blends. Use Templehurst pavers to create exquisite pool decks, pathways and patios.

9-1/2×12-1/2. 12-1/2×12-1/2. 12-1/2×22 #PV21210

TOP: TEMPLEHURST - SIERRA, BOTTOM: TEMPLEHURST - SAND DUNE