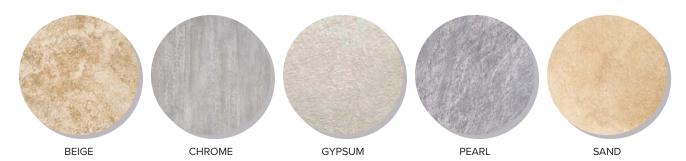

Standard Colors: Beige, Chrome, Gypsum, Pearl, Sand

Standard Colors: Gypsum, Pearl