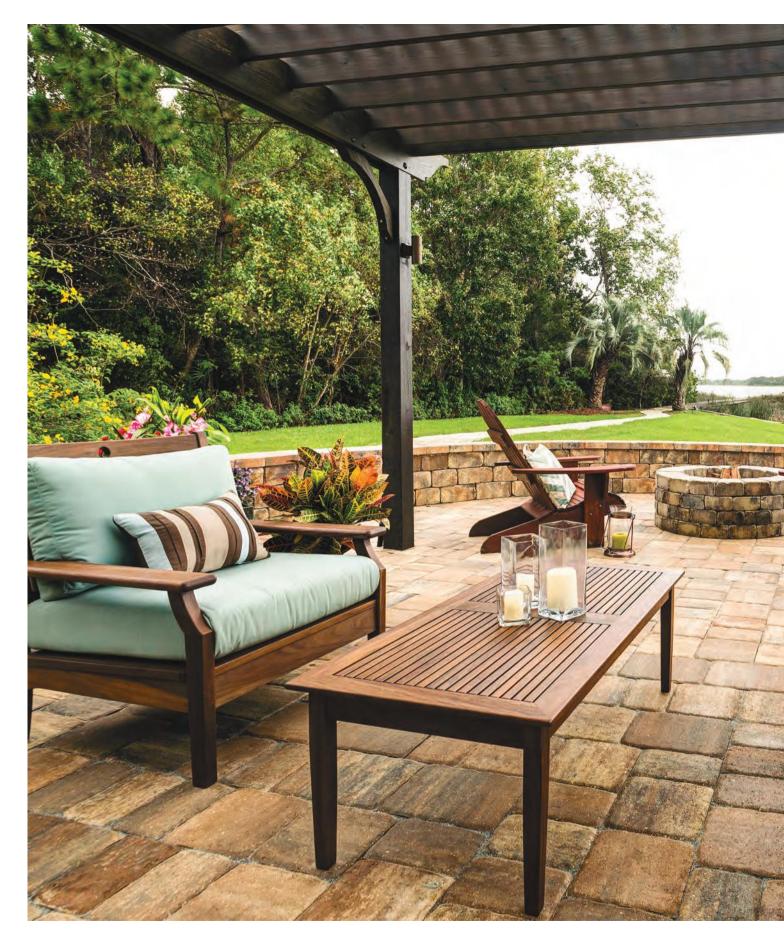

OLDE TOWNE PAVERS & STONEGATE® WALL - SAND DUNE

OLDE TOWNE - SIERRA

Create a natural gathering space for friends and family with a fire pit by Tremron. Whether you're roasting marshmallows over laughter and stories or sipping wine for two, memories are sure to be created year after year with this festive feature added to your outdoor living space.

A fire pit is a great addition to any hardscape installation and can be installed during the initial phase of patio construction or as a future upgrade.

SEATING WALLS > ACCOMMODATING. GRAND. TRANSFORMING.