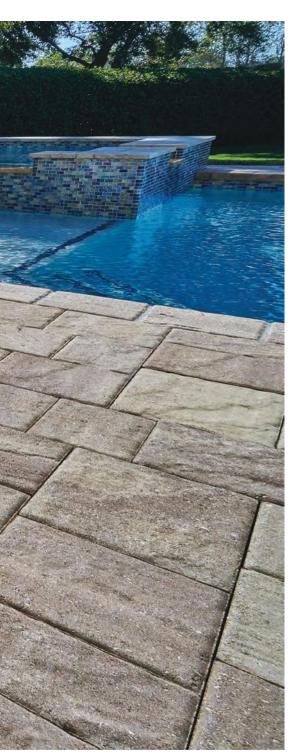

# BULLNOSE COPING >

Bullnose coping is a perfect addition to any hardscape project and is most commonly used as the finished edge around pools. However, bullnose coping can also be used as a highlight to an entryway, steps or any other application requiring a finished edge.

2-3/4" Remodel Bullnose #BN02080

4" Remodel Bullnose #BN02100

TOP: BULLNOSE - SIERRA, BOTTOM: BULLNOSE - SANDSTONE

MEGA OLDE TOWNE - SIERRA