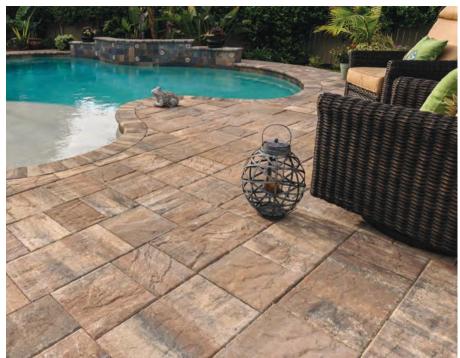

Inspired by nature but created by Tremron, our hardscape products offer an everlasting elegance that creates a sense of luxury and ease.

POOL DECKS

ENDURING. REFINED. TIMELESS.

TEMPLEHURST - SAND DUNE

PORCELAIN - CHROME

Elevate the appearance of your pool with pavers from Tremron. Full size pavers are the perfect choice for new pool construction, while thin remodel pavers are designed to overlay existing concrete for pool deck renovation projects.

When you choose Tremron pavers for your pool deck, you not only create a certain sense of luxury, you also get the assurance of an enduring product that will maintain its beauty with each passing year.