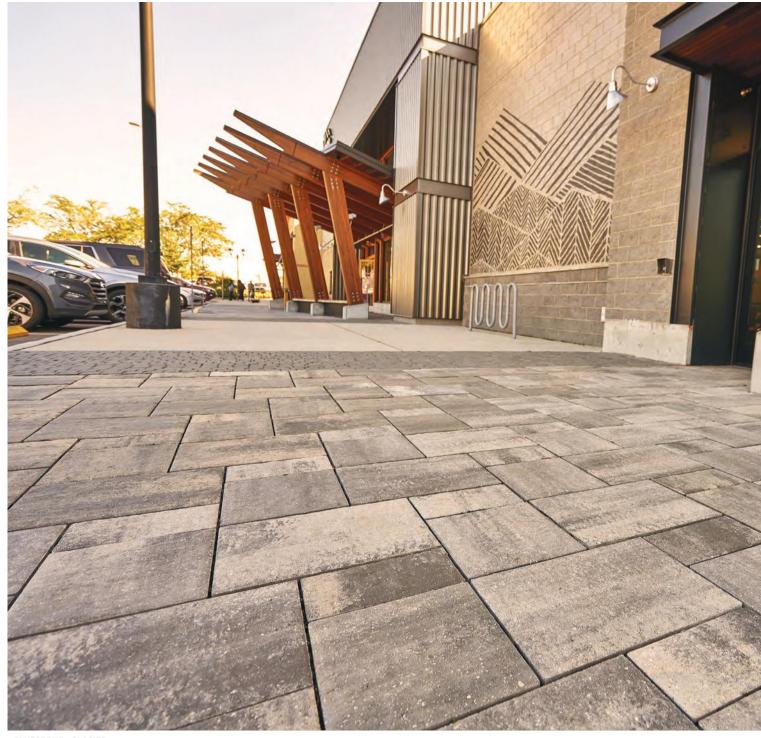

DRIVEWAYS >

CHARACTER. PERFORMANCE. TRANSFORMING.

STONEHURST - GLACIER

MEGA OLDE TOWNE - SIERRA

Evoke a sense of classic European elegance and add a touch of timelessness when you install any one of our driveway pavers. With several color options to choose from, we make it easy to find the perfect complement to your home.

Tremron pavers add personality and charm to your home's entrance, while simultaneously creating instant curb appeal and increasing the value of your home.

PAVERS >

BEAUTY. QUALITY. VALUE.

OLDE TOWNE - SIERRA