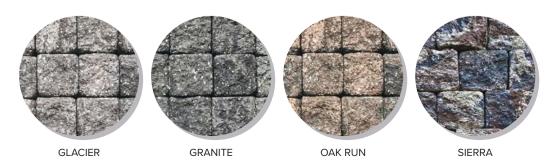

#### Standard Colors:

CHARCOAL

Special Order Colors:

GRANITE

NATURAL GREY

AUTUMN BLEND

GLACIER

SAND DUNE