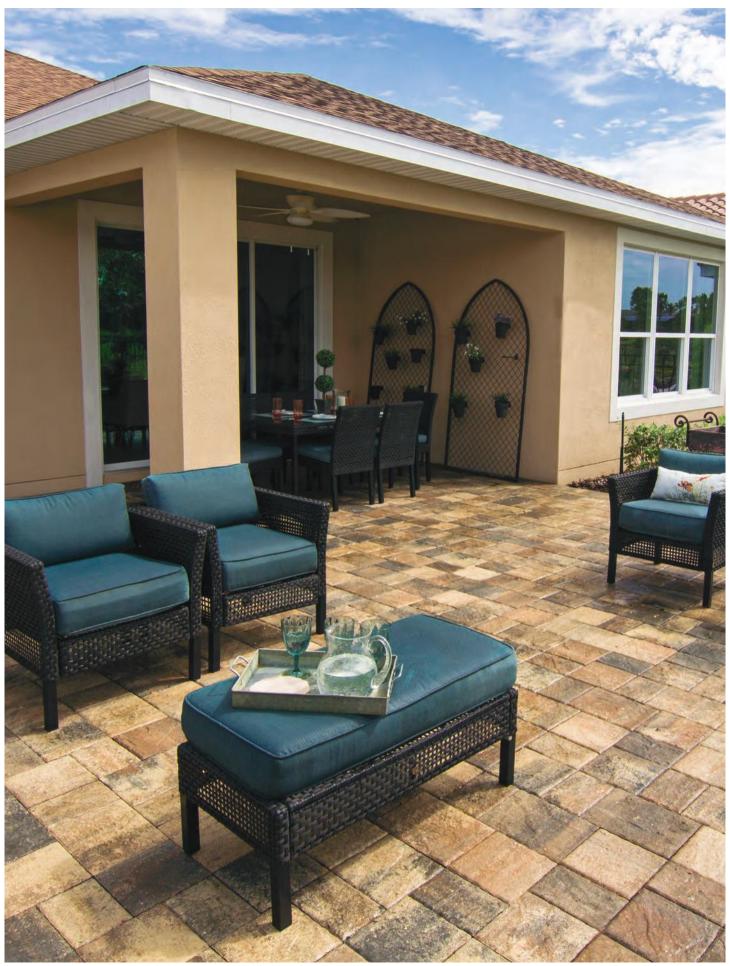

BACKYARD DESIGN >

INVITING. RELAXED. ELEGANT.

MEGA OLDE TOWNE PAVERS, STONEGATE® WALL AND MUNICH FIRE PIT - SIERRA

OLDE TOWNE - SIERRA

Envision an outdoor space that beckons loved ones to gather; with the complete line of Tremron hardscape products, bringing those dreams to life has never been easier. Possibilities abound, limited only by your imagination. Tremron's innovative pavers and wall blocks create an elegantly unified landscape that will be the envy of the neighborhood.

Inspired by nature but created by Tremron, our hardscape products offer an everlasting elegance that creates a sense of luxury and ease.

POOL DECKS

ENDURING. REFINED. TIMELESS.

TEMPLEHURST - SAND DUNE

PORCELAIN - CHROME