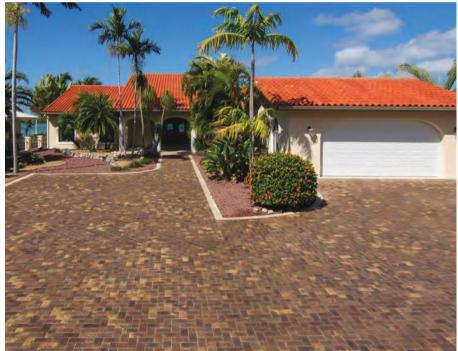

DRIVEWAYS >

CHARACTER. PERFORMANCE. TRANSFORMING.

STONEHURST - GLACIER

MEGA OLDE TOWNE - SIERRA

Evoke a sense of classic European elegance and add a touch of timelessness when you install any one of our driveway pavers. With several color options to choose from, we make it easy to find the perfect complement to your home.

Tremron pavers add personality and charm to your home's entrance, while simultaneously creating instant curb appeal and increasing the value of your home.

PAVERS >

BEAUTY. QUALITY. VALUE.

OLDE TOWNE - SIERRA