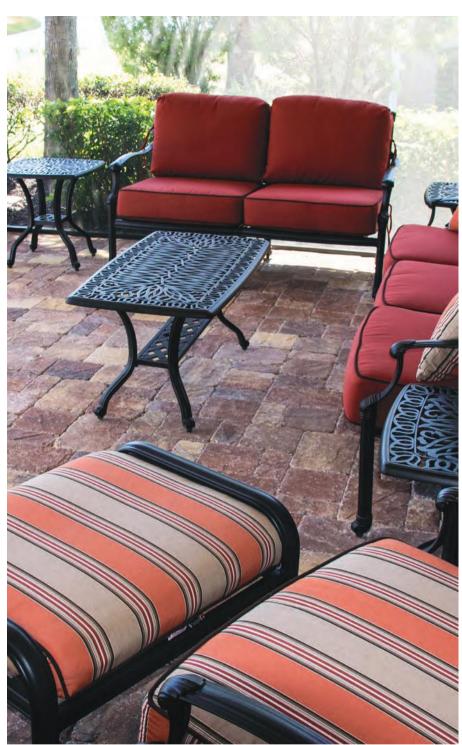

BACKYARD DESIGN >

INVITING. RELAXED. ELEGANT.

MEGA OLDE TOWNE PAVERS, STONEGATE® WALL AND MUNICH FIRE PIT - SIERRA

OLDE TOWNE - SIERRA

Envision an outdoor space that beckons loved ones to gather; with the complete line of Tremron hardscape products, bringing those dreams to life has never been easier. Possibilities abound, limited only by your imagination. Tremron's innovative pavers and wall blocks create an elegantly unified landscape that will be the envy of the neighborhood.

Inspired by nature but created by Tremron, our hardscape products offer an everlasting elegance that creates a sense of luxury and ease.

POOL DECKS

ENDURING. REFINED. TIMELESS.

TEMPLEHURST - SAND DUNE

PORCELAIN - CHROME