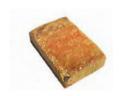

# 4x8 BRICK >

Tremron's 4x8 Brick Pavers offer durable quality that stand the test of time. The tried and true shape of our brick pavers combines simplicity with sophistication and versatility. Offered in a variety of colors, these pavers will look great whether you install them in running bond, basket weave, or herringbone patterns.

4x8 #PV21040

TOP: 4x8 BRICK - GLACIER, BOTTOM: 4x8 BRICK - AUTUMN BLEND

GLACIER

SAND DUNE

SIERRA

BLUESTONE - GLACIER