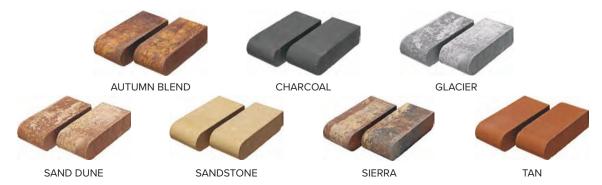

PLANK 4x12 - CHARCOAL, NATURAL & WHITE

Tremron pavers have become the preferred choice amongst landscape professionals and homeowners in the southeast. From classic Old World to sleek contemporary designs, our pavers capture the beauty of natural stone, yet offer exceptional durability, ease, and quality.

Tremron pavers are backed by a 25-year warranty ensuring that you will enjoy the rich color and texture of Tremron pavers for years to come.

4x8 BRICK - SAND DUNE