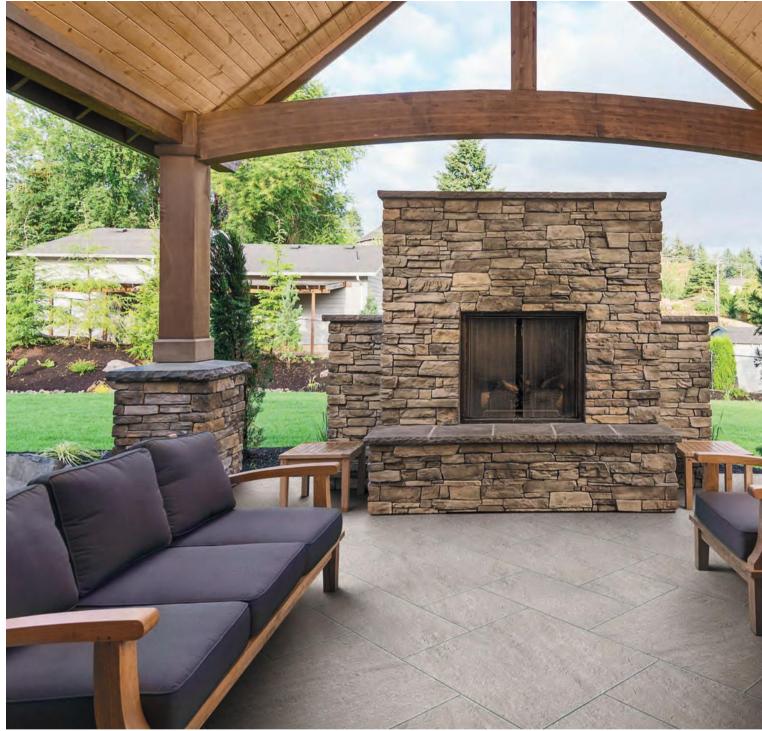

# PORCELAIN >

The monolithic pieces of 20mm thick porcelain pavers have been designed for those looking for the perfect balance between technical functionality and aesthetic appeal. With superior durability, porcelain tiles are ideal for a variety of both residential and commercial applications. The non-slip surface finish provides a safe surface for patios, pool decks, pathways, and urban pedestrian malls.

TOP: PORCELAIN - CHROME, BOTTOM: PORCELAIN - ETIC VENICE