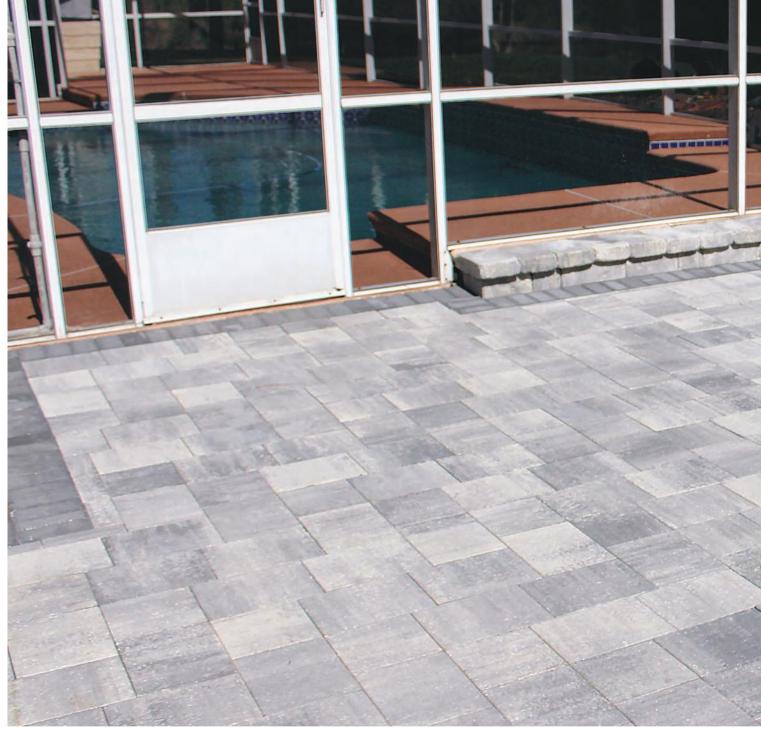

# TEMPLEHURST >

Templehurst redefines the classic stone paver with a contemporary flair. It features simplicity at its finest with clean lines and grand size, yet still offers a natural touch with distinctive texture and color blends. Use Templehurst pavers to create exquisite pool decks, pathways and patios.

9-1/2×12-1/2. 12-1/2×12-1/2. 12-1/2×22 #PV21210

TOP: TEMPLEHURST - SIERRA, BOTTOM: TEMPLEHURST - SAND DUNE

### Standard Colors:

GLACIER

SAND DUNE

SIERRA

TUSCANY - SIERRA