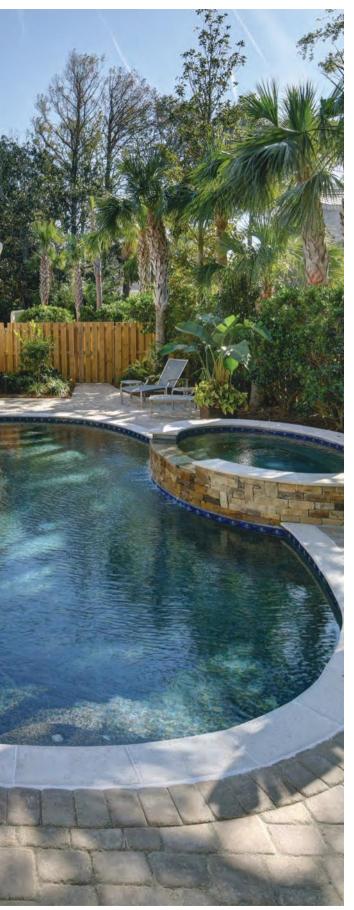

Elevate the appearance of your pool with pavers from Tremron. Full size pavers are the perfect choice for new pool construction, while thin remodel pavers are designed to overlay existing concrete for pool deck renovation projects.

When you choose Tremron pavers for your pool deck, you not only create a certain sense of luxury, you also get the assurance of an enduring product that will maintain its beauty with each passing year.