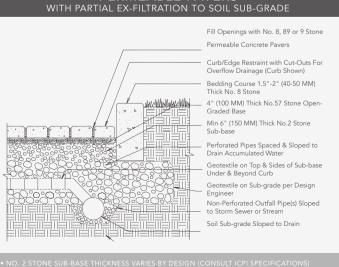

## PERMEABLE PAVERS RESIDENTIAL & PEDESTRIAN INSTALLATION Permeable Concrete Pavers with No. 8, 89 or 9 Stone in Joints 2" (50 MM) Thick ASTM No. 8 Bedding Stone Min 6" (150 MM) Thick Compacted No. 57 Base Stone Soil with Vegetative Cover Cast-in-Place Concrete Edge Min 4" Wide Mortar or Adhere Pavers to Top Min 2" (50MM) Uncompacted Native Soil Sub-grade Optional Geotextile per Design Engineer