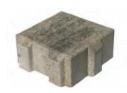

## KEYSTONE COMPAC® III ▶

An industry favorite, Keystone Compac III combines unrivaled aesthetic options with cost saving versatility and proven wall performance. Trusted by architects, engineers, and contractors worldwide, the Keystone Compac III utilizes the proven Keystone pin connection system.

#RW03186 18x12x8 Keystone Compac III

Open Core Design

KEYSTONE COMPAC® III - NATURAL

TAN

NATURAL GREY

PRAIRIE

SANTA FE

KEYSTONE COMPAC® REAR LIP - NATURAL GREY