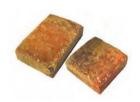

### MUNICH >

Available in two different shapes, Munich wall blocks are simple and flexible with a seemingly endless variety of installation options, such as custom mailboxes, fire pits, seating walls, ponds, planters, and raised gardens. Further enhancing their beauty, each block is tumbled to create a natural, antique finish.

Full Block 12x8x4 #RW03800

Wedge Block 7-5x8x4 #RW03802

TOP: MUNICH - AUTUMN BLEND, BOTTOM: MUNICH - SIERRA

GRANITE

GLACIER

SAND DUNE

SIERRA

KEYSTONE COMPAC® III - NATURAL