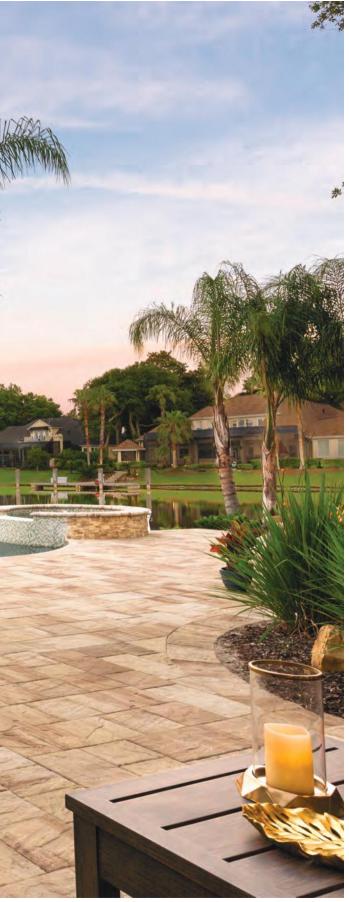

Inspired by nature but created by Tremron, our hardscape products offer an everlasting elegance that creates a sense of luxury and ease.

POOL DECKS

ENDURING. REFINED. TIMELESS.

TEMPLEHURST - SAND DUNE

PORCELAIN - CHROME

Elevate the appearance of your pool with pavers from Tremron. Full size pavers are the perfect choice for new pool construction, while thin remodel pavers are designed to overlay existing concrete for pool deck renovation projects.

When you choose Tremron pavers for your pool deck, you not only create a certain sense of luxury, you also get the assurance of an enduring product that will maintain its beauty with each passing year.