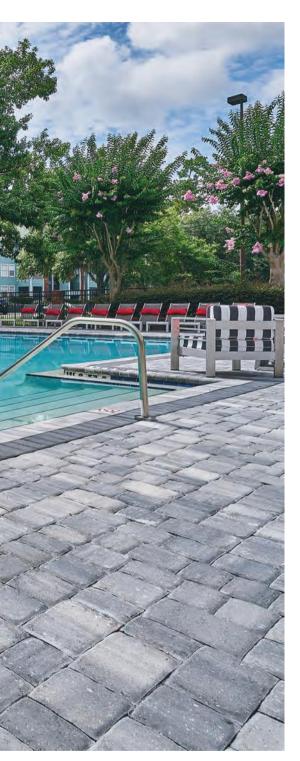

Inspired by nature but created by Tremron, our hardscape products offer an everlasting elegance that creates a sense of luxury and ease.

POOL DECKS

ENDURING. REFINED. TIMELESS.

TEMPLEHURST - SAND DUNE

PORCELAIN - CHROME

Elevate the appearance of your pool with pavers from Tremron. Full size pavers are the perfect choice for new pool construction, while thin remodel pavers are designed to overlay existing concrete for pool deck renovation projects.

When you choose Tremron pavers for your pool deck, you not only create a certain sense of luxury, you also get the assurance of an enduring product that will maintain its beauty with each passing year.