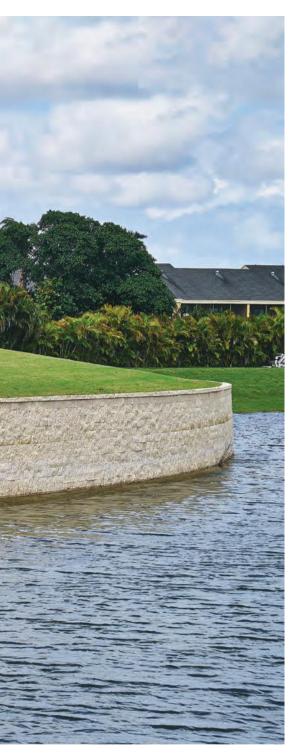

BACKYARD DESIGN >

INVITING. RELAXED. ELEGANT.

MEGA OLDE TOWNE PAVERS, STONEGATE® WALL AND MUNICH FIRE PIT - SIERRA

OLDE TOWNE - SIERRA

Envision an outdoor space that beckons loved ones to gather; with the complete line of Tremron hardscape products, bringing those dreams to life has never been easier. Possibilities abound, limited only by your imagination. Tremron's innovative pavers and wall blocks create an elegantly unified landscape that will be the envy of the neighborhood.

<sup>\*</sup>SF Rima is ADA compliant when used with 1/2 joint

WALL BLOCKS >

BEAUTY. QUALITY. VALUE.

STONEGATE® - SIERRA

 $\textbf{STONEGATE}^{\otimes} \textbf{-} \textbf{SIERRA}$ 

Envision a place that family and friends gather to spend long summer evenings sharing laughter, or a place you can unwind on a cool crisp fall night with a glass of wine listening to the crackle of the fire with that special someone. This is a place where stories are told and memories are made. This place is home. Creating your perfect outdoor living space is made easy with Tremron pavers and wall blocks. With unmatched versatility and reliability, and backed by a 25-year warranty, you can rest assured that great memories are sure to follow for years to come.

STONEGATE® - SIERRA