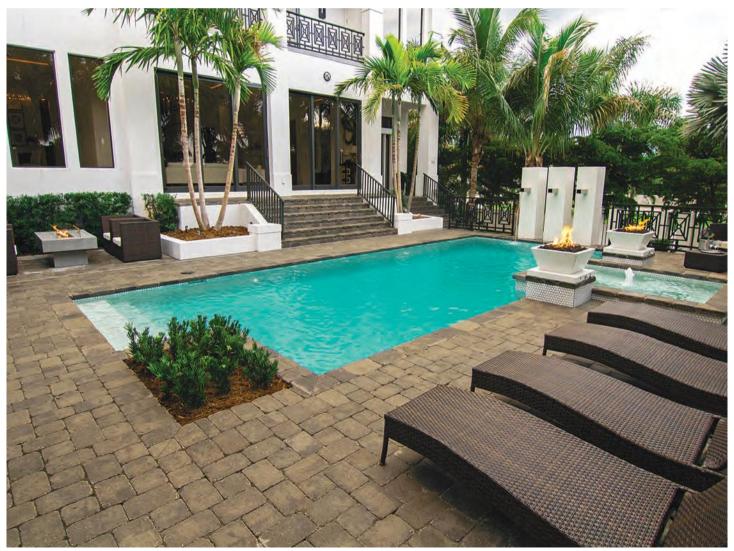

Inspired by nature but created by Tremron, our hardscape products offer an everlasting elegance that creates a sense of luxury and ease.

POOL DECKS

ENDURING. REFINED. TIMELESS.

TEMPLEHURST - SAND DUNE

PORCELAIN - CHROME

Elevate the appearance of your pool with pavers from Tremron. Full size pavers are the perfect choice for new pool construction, while thin remodel pavers are designed to overlay existing concrete for pool deck renovation projects.

When you choose Tremron pavers for your pool deck, you not only create a certain sense of luxury, you also get the assurance of an enduring product that will maintain its beauty with each passing year.