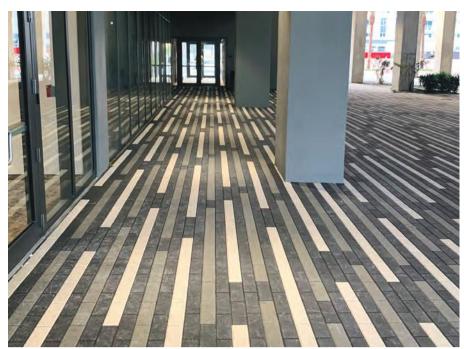

### PLANK >

Rethinking traditional brick pavers, Plank pavers provide a simple yet bold statement with grand proportions perfect for driveways and patios. Plank pavers are available in a variety of 9 solid colors which offer effortless design options to complement any setting.

TOP: PLANK 4x12 - CHARCOAL, NATURAL GREY & WHITE BOTTOM: PLANK COMBO - CHARCOAL, SANDSTONE & WHITE