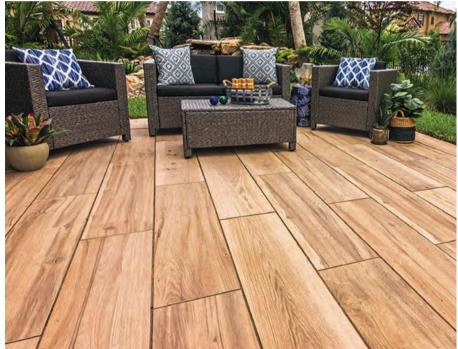

### PLANK >

Rethinking traditional brick pavers, Plank pavers provide a simple yet bold statement with grand proportions perfect for driveways and patios. Plank pavers are available in a variety of 9 solid colors which offer effortless design options to complement any setting.

TOP: PLANK 4x12 - CHARCOAL, NATURAL GREY & WHITE BOTTOM: PLANK COMBO - CHARCOAL, SANDSTONE & WHITE