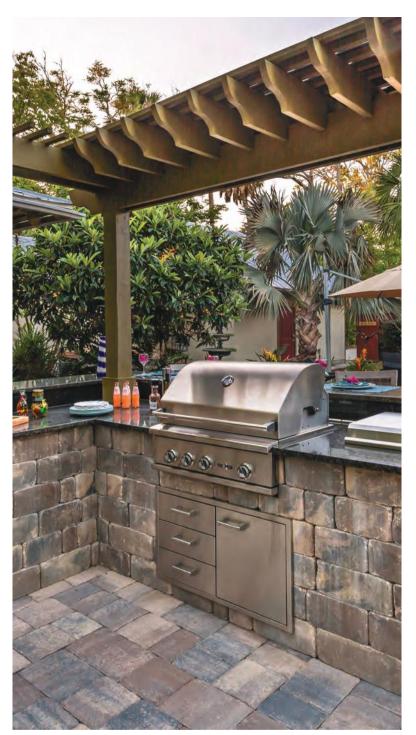

OUTDOOR KITCHENS > BEAUTY. COMFORT. FUNCTION.

OLDE TOWNE 3PC PAVERS AND STONEGATE® - SAND DUNE

MEGA OLDE TOWNE PAVERS & STONEGATE® WALL - SIERRA

Kitchens have long been considered the heart of the home; bring that sense of comfort outside with an outdoor kitchen created with Tremron wall blocks.

Integrate a pergola and lighting to enhance the beauty and function of your summer kitchen. Complete your outdoor cooking space by adding in your choice of appliances and grill.

FIREPLACES >

BOLD. ALLURING. STATELY.