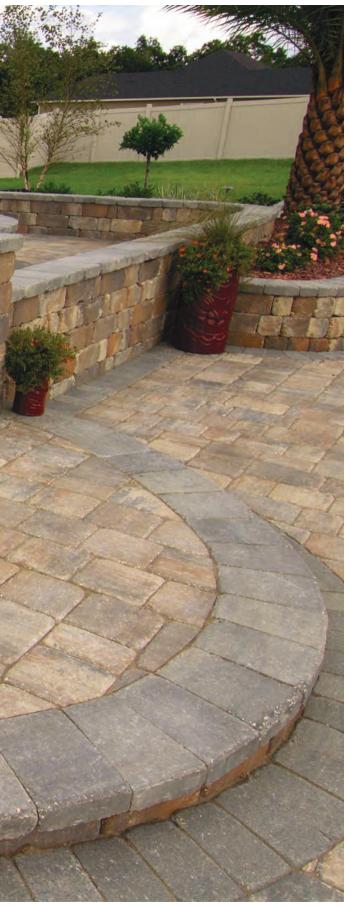

BACKYARD DESIGN >

INVITING. RELAXED. ELEGANT.

MEGA OLDE TOWNE PAVERS, STONEGATE® WALL AND MUNICH FIRE PIT - SIERRA

OLDE TOWNE - SIERRA

Envision an outdoor space that beckons loved ones to gather; with the complete line of Tremron hardscape products, bringing those dreams to life has never been easier. Possibilities abound, limited only by your imagination. Tremron's innovative pavers and wall blocks create an elegantly unified landscape that will be the envy of the neighborhood.

OUTDOOR KITCHENS > BEAUTY. COMFORT. FUNCTION.

OLDE TOWNE 3PC PAVERS AND STONEGATE® - SAND DUNE

MEGA OLDE TOWNE PAVERS & STONEGATE® WALL - SIERRA

Kitchens have long been considered the heart of the home; bring that sense of comfort outside with an outdoor kitchen created with Tremron wall blocks.