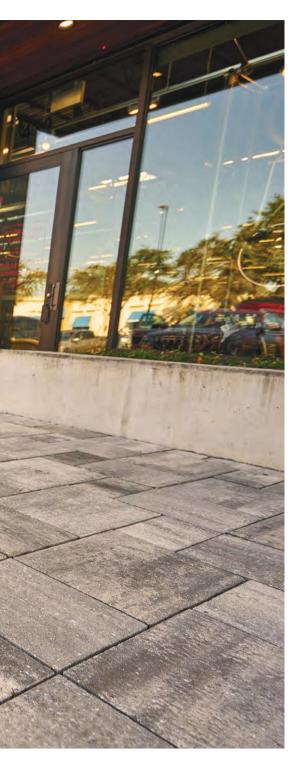

# TEMPLEHURST >

Templehurst redefines the classic stone paver with a contemporary flair. It features simplicity at its finest with clean lines and grand size, yet still offers a natural touch with distinctive texture and color blends. Use Templehurst pavers to create exquisite pool decks, pathways and patios.

9-1/2×12-1/2. 12-1/2×12-1/2. 12-1/2×22 #PV21210

TOP: TEMPLEHURST - SIERRA, BOTTOM: TEMPLEHURST - SAND DUNE