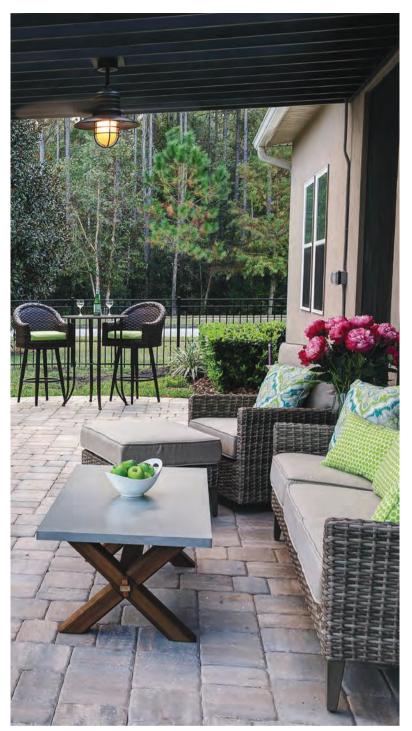

OUTDOOR KITCHENS > BEAUTY. COMFORT. FUNCTION.

OLDE TOWNE 3PC PAVERS AND STONEGATE® - SAND DUNE

MEGA OLDE TOWNE PAVERS & STONEGATE® WALL - SIERRA

Kitchens have long been considered the heart of the home; bring that sense of comfort outside with an outdoor kitchen created with Tremron wall blocks.

Integrate a pergola and lighting to enhance the beauty and function of your summer kitchen. Complete your outdoor cooking space by adding in your choice of appliances and grill.

FIREPLACES >

BOLD. ALLURING. STATELY.