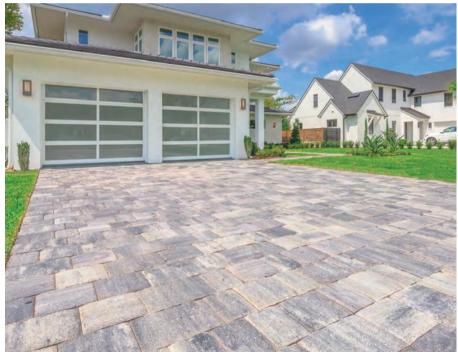

DRIVEWAYS >

CHARACTER. PERFORMANCE. TRANSFORMING.

STONEHURST - GLACIER

MEGA OLDE TOWNE - SIERRA

Evoke a sense of classic European elegance and add a touch of timelessness when you install any one of our driveway pavers. With several color options to choose from, we make it easy to find the perfect complement to your home.

Tremron pavers add personality and charm to your home's entrance, while simultaneously creating instant curb appeal and increasing the value of your home.

PAVERS >

BEAUTY. QUALITY. VALUE.

OLDE TOWNE - SIERRA