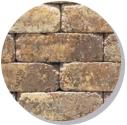

# STONEGATE<sup>®</sup> ▶

Stonegate wall blocks are the perfect combination of function and style. Available in three unique shapes and sizes, they have a weathered, cut-stone appearance. The double-sided Stonegate wall blocks can be installed in patterns or irregularly, emulating the look of quaint European village stonework.

Large 16-14x10x6

Medium 12-10x10x6 #RW03150

Small 6-4x10x6

TOP: STONEGATE® - SIERRA, BOTTOM: STONEGATE® - SAND DUNE

GLACIER

GRANITE

SAND DUNE

SIERRA