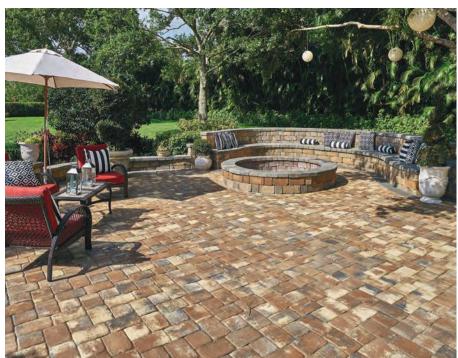

OLDE TOWNE PAVERS & STONEGATE® WALL - SAND DUNE

OLDE TOWNE - SIERRA

Create a natural gathering space for friends and family with a fire pit by Tremron. Whether you're roasting marshmallows over laughter and stories or sipping wine for two, memories are sure to be created year after year with this festive feature added to your outdoor living space.

A fire pit is a great addition to any hardscape installation and can be installed during the initial phase of patio construction or as a future upgrade.

SEATING WALLS > ACCOMMODATING. GRAND. TRANSFORMING.