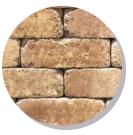

### MUNICH >

Available in two different shapes, Munich wall blocks are simple and flexible with a seemingly endless variety of installation options, such as custom mailboxes, fire pits, seating walls, ponds, planters, and raised gardens. Further enhancing their beauty, each block is tumbled to create a natural, antique finish.

Full Block 12x8x4 #RW03800

Wedge Block 7-5x8x4 #RW03802

TOP: MUNICH - AUTUMN BLEND, BOTTOM: MUNICH - SIERRA

GRANITE

GLACIER

SAND DUNE

SIERRA

KEYSTONE COMPAC® III - NATURAL