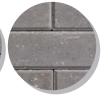

# 4x8 BRICK >

Tremron's 4x8 Brick Pavers offer durable quality that stand the test of time. The tried and true shape of our brick pavers combines simplicity with sophistication and versatility. Offered in a variety of colors, these pavers will look great whether you install them in running bond, basket weave, or herringbone patterns.

4x8 #PV21040

TOP: 4x8 BRICK - GLACIER, BOTTOM: 4x8 BRICK - AUTUMN BLEND

GLACIER

SAND DUNE

SIERRA

BLUESTONE - GLACIER