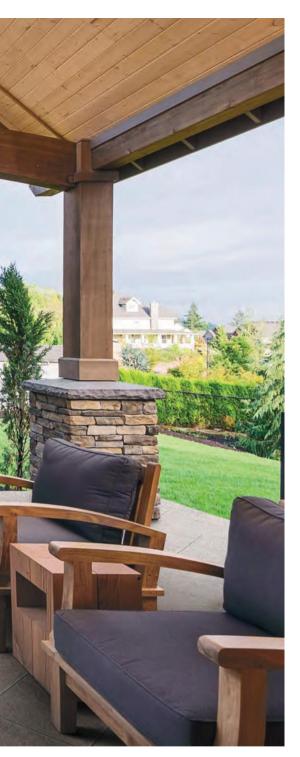

BACKYARD DESIGN >

INVITING. RELAXED. ELEGANT.

MEGA OLDE TOWNE PAVERS, STONEGATE® WALL AND MUNICH FIRE PIT - SIERRA

OLDE TOWNE - SIERRA

Envision an outdoor space that beckons loved ones to gather; with the complete line of Tremron hardscape products, bringing those dreams to life has never been easier. Possibilities abound, limited only by your imagination. Tremron's innovative pavers and wall blocks create an elegantly unified landscape that will be the envy of the neighborhood.